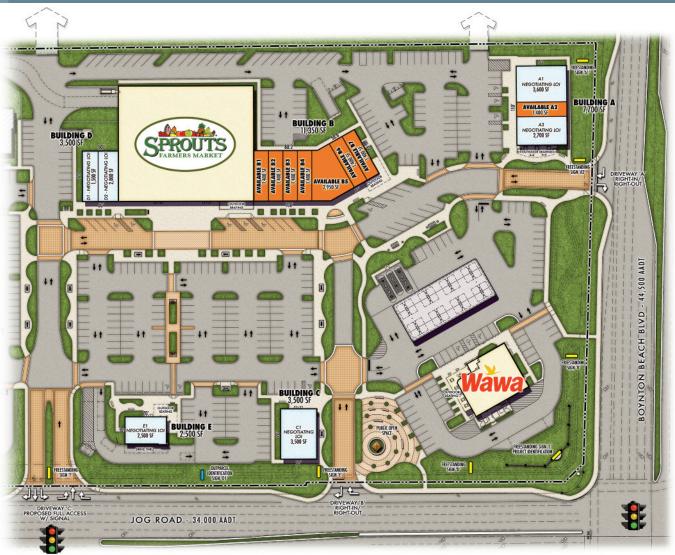

#### **HIGHLIGHTS**

- Anchored by a 30,000SF Specialty Grocery Store with Wawa on the outparcel
- Traffic counts of 78.500 AADT at the intersection of Boynton Beach Blvd. and Jog Rd.
- Strong demographics with 247,000 within a 5 mile radius and an Average Household Income of \$87,715

| BUI       | LDING A - 7,700 SF                                                                      |                                  |
|-----------|-----------------------------------------------------------------------------------------|----------------------------------|
| A1        | NEGOTIATING LOI                                                                         | 3,600 SF                         |
| A2        | AVAILABLE                                                                               | 3,600 SF                         |
| A3        | NEGOTIATING LOI                                                                         | 3,600 SF<br>3,600 SF<br>2,700 SF |
| BUI       | LDING B - 11,350 SF                                                                     |                                  |
| B1        | AVAILABLE                                                                               | 1,400 SF                         |
| <b>B2</b> | AVAILABLE                                                                               | 1,400 SF                         |
| <b>B3</b> | AVAILABLE                                                                               | 1,400 SF                         |
| <b>B4</b> | AVAILABLE                                                                               | 1,400 SF                         |
| <b>B5</b> | AVAILABLE                                                                               | 2,950 SF                         |
| <b>B6</b> | AVAILABLE                                                                               | 1,400 SF                         |
| <b>B7</b> | AVAILABLE<br>AVAILABLE<br>AVAILABLE<br>AVAILABLE<br>AVAILABLE<br>AVAILABLE<br>AVAILABLE | 1,400 SF                         |
| BUI       | LDING C - 3,500 SF                                                                      |                                  |
| C1        |                                                                                         | 3,500 SF                         |
| BUI       | LDING D - 3,500 SF                                                                      |                                  |
| D1        | NEGOTIATING LOI                                                                         | 1,500 SF                         |
| D2        | NEGOTIATING LOI<br>NEGOTIATING LOI                                                      | 2,000 SF                         |
| BUI       | LDING E - 3,500 SF                                                                      |                                  |
|           | NEGOTIATING LOI                                                                         | 2,500 SF                         |