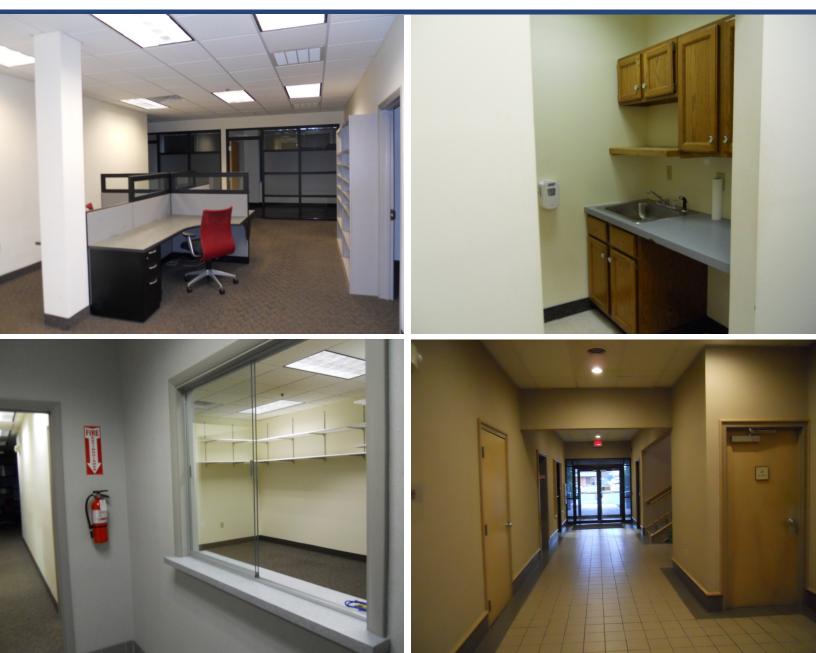

#### **Property Information**

- $\Rightarrow$  Professional Office Space
- ⇒ Suite 103 1st Floor
  1356 SF rentable
  Lease Price: \$17.00 psf + \$5.25 psf NNN
- ⇒ Suite 104 1st Floor 2,365 SF rentable / 2,170+/- SF usable Lease Price: 16.00 psf + 5.25 psf NNN
- $\Rightarrow~$  Includes Utilities and Janitorial
- ⇒ Discounted price available if units are rented together