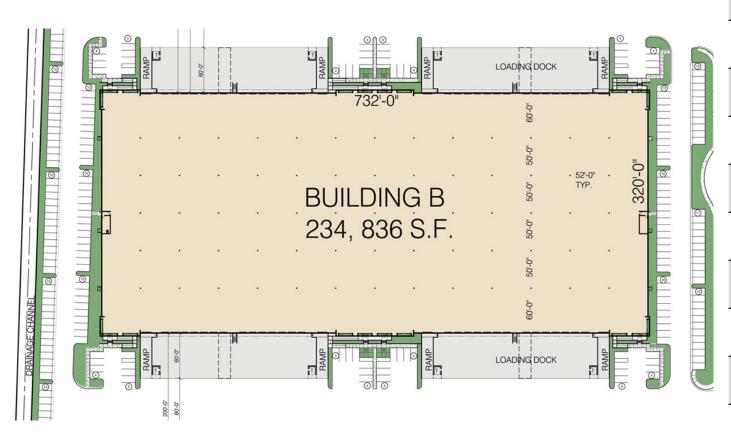

## OVERALL BUILDING INFORMATION

| Total RSF             | 234,836 SF                     |
|-----------------------|--------------------------------|
| Overall<br>Dimensions | 320' x 728'                    |
| Divisible to (Min.)   | 25,168 SF                      |
| Bay Size              | 52' x 50'                      |
| Clear Height          | 30'                            |
| Floor<br>Thickness    | 6"                             |
| Dock Doors            | 56 (9' x 10')                  |
| Grade Doors           | 8 (12' x 14')                  |
| Power                 | 4,000 A, 277/480 V,<br>3-Phase |
| Sprinkler<br>(ESFR)   | Yes                            |
| Skylights (% of Roof) | 1.5%                           |