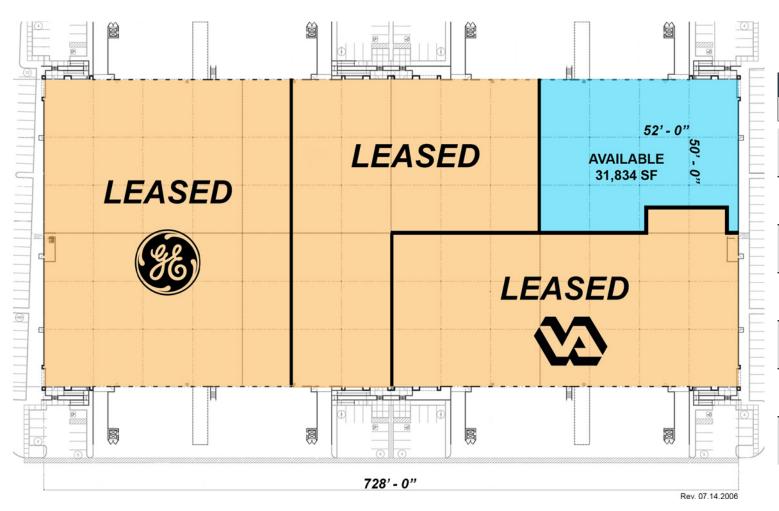

- 31,834 SF Available
- 30' Clear Height
- ESFR Sprinklers
- Currently Shell Condition
- · Zoned: M-2, City of North Las Vegas
- Build-to-Suit Options Available for Future Development

Voit
REAL ESTATE SERVICES

## **BUILDING "B"**

| Rate                | Est. NNN           |
|---------------------|--------------------|
| \$0.40              | \$0.095            |
| Available SF        | 31,834 SF          |
| Clear Height        | 30'                |
| Floor<br>Thickness  | 6"                 |
| Dock Doors          | 8 (9' x 10')       |
| Grade Doors         | 2 (12' x 14')      |
| Power               | 277/480 V, 3-Phase |
| Sprinkler<br>(ESFR) | Yes                |