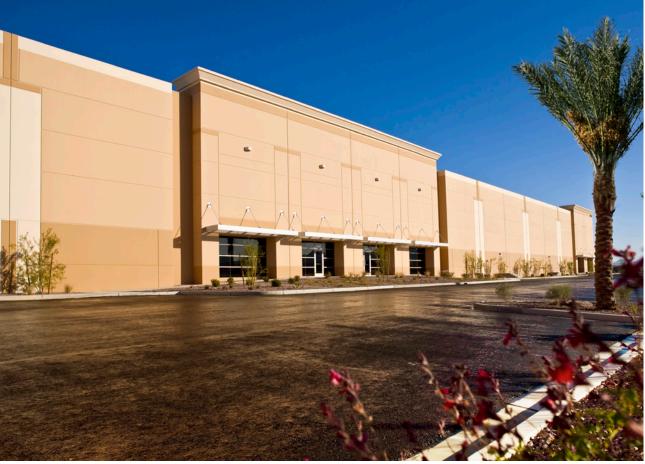

## **Project Highlights**

The Northern Beltway Industrial Center is a 100 Acre Master-Planned Industrial Park located near the intersection of the I-15 and I-215, at Range Rd. and El Campo Grande Ave. First generation shell spaces are available for lease with interior improvements Build-to Suit.

- 31,834 SF Available
- 30' Clear Height
- ESFR Sprinklers
- Currently Shell Condition
- · Zoned: M-2, City of North Las Vegas
- Build-to-Suit Options Available for Future Development

Voit
REAL ESTATE SERVICES