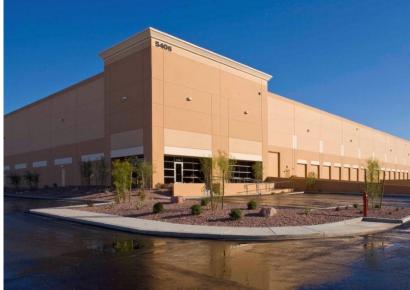

## **BUILDING "B"**

| Rate                | Est. NNN           |
|---------------------|--------------------|
| \$0.40              | \$0.095            |
| Available SF        | 31,834 SF          |
| Clear Height        | 30'                |
| Floor<br>Thickness  | 6"                 |
| Dock Doors          | 8 (9' x 10')       |
| Grade Doors         | 2 (12' x 14')      |
| Power               | 277/480 V, 3-Phase |
| Sprinkler<br>(ESFR) | Yes                |

## OVERALL BUILDING INFORMATION

| Total RSF             | 234,836 SF                     |
|-----------------------|--------------------------------|
| Overall<br>Dimensions | 320' x 728'                    |
| Divisible to (Min.)   | 25,168 SF                      |
| Bay Size              | 52' x 50'                      |
| Clear Height          | 30'                            |
| Floor<br>Thickness    | 6"                             |
| Dock Doors            | 56 (9' x 10')                  |
| Grade Doors           | 8 (12' x 14')                  |
| Power                 | 4,000 A, 277/480 V,<br>3-Phase |
| Sprinkler<br>(ESFR)   | Yes                            |
| Skylights (% of Roof) | 1.5%                           |