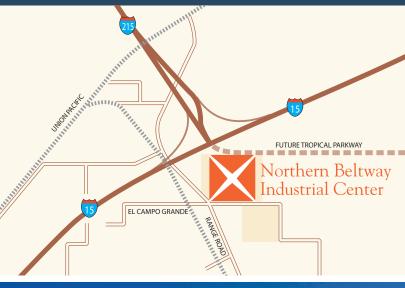

## **Project Highlights**

The Northern Beltway Industrial Center is a 100 Acre Master-Planned Industrial Park located near the intersection of the I-15 and I-215, at Range Rd. and El Campo Grande Ave. First generation shell spaces are available for lease with interior improvements Build-to Suit.