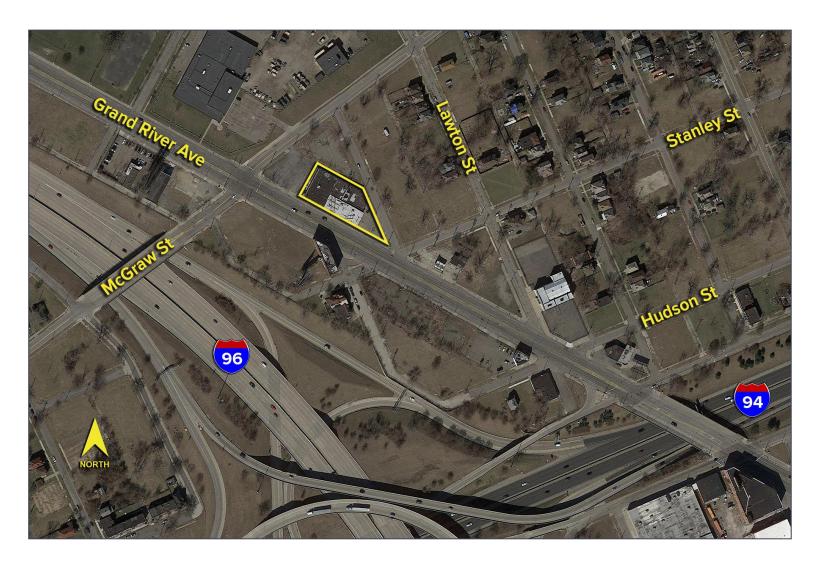

5700, 5724, 5736 & 5760 GRAND RIVER AVENUE DETROIT, MICHIGAN

RETAIL FOR SALE 19,900 Square Feet Available

## **PROPERTY FEATURES**

- 19,900 available square feet
- Zoned B-4
- Ample parking
- Sale Price: \$1,500,000 (\$75.38/sq.ft.)

**Comments:** Two commercial buildings, 7,700 square feet and 12,219 square feet respectively. Former liquor store, restaurant, and market. Liquor license available. Large side lot. Redevelopment, multi-tenant opportunity.