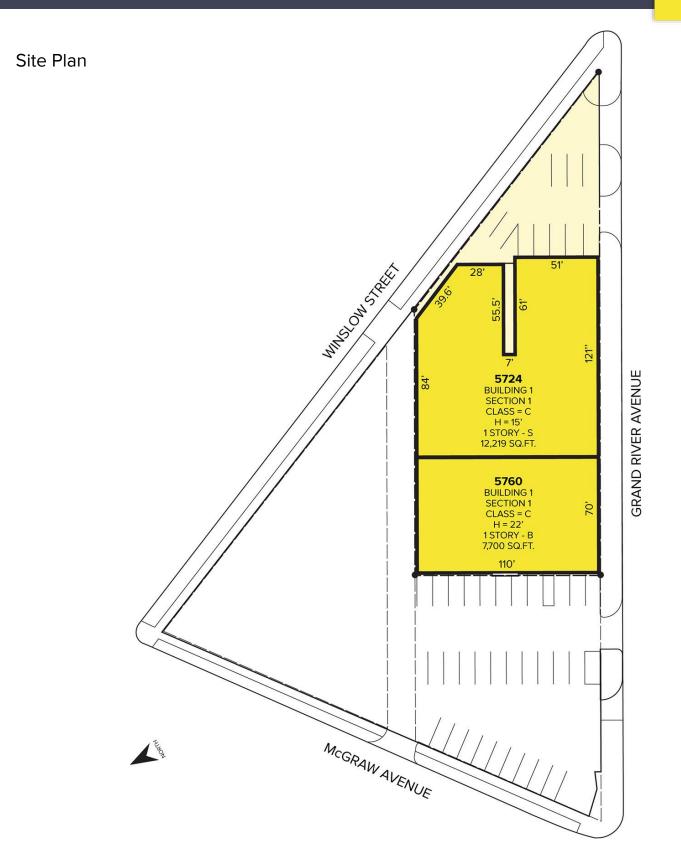

## **PROPERTY FEATURES**

- 19,900 available square feet
- Zoned B-4
- Ample parking
- Sale Price: \$1,500,000 (\$75.38/sq.ft.)

**Comments:** Two commercial buildings, 7,700 square feet and 12,219 square feet respectively. Former liquor store, restaurant, and market. Liquor license available. Large side lot. Redevelopment, multi-tenant opportunity.