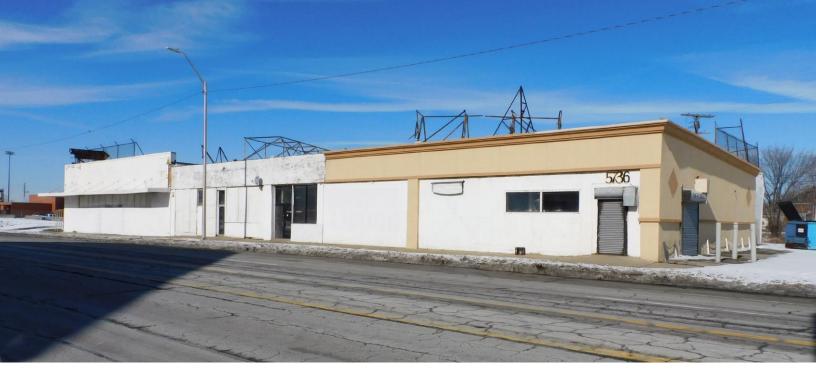

5700, 5724, 5736 & 5760 GRAND RIVER AVENUE DETROIT, MICHIGAN

RETAIL FOR SALE 19,900 Square Feet Available

## **PROPERTY FEATURES**

- 19,900 available square feet
- Zoned B-4
- Ample parking
- Sale Price: \$1,500,000 (\$75.38/sq.ft.)

**Comments:** Two commercial buildings, 7,700 square feet and 12,219 square feet respectively. Former liquor store, restaurant, and market. Liquor license available. Large side lot. Redevelopment, multi-tenant opportunity.