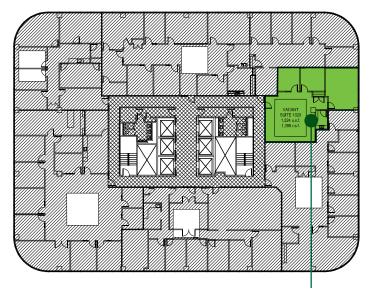

Louisville, KY









#### **PROPERTY FEATURES**

- + Landmark 13-story Class A office tower
- + Large efficient floor plates
- + Both large and small suites available
- + 11.41 acre site area, part of a 27 acre, mixed-use development
- + Tallest building in the Hurstbourne/Lyndon office submarket
- + Easily accessible from interstates 264, 64 and 265
- + Near prominent shopping and residential areas



#### CONTACT US

**DAVID C. SEAY, CCIM** Vice President +1 502 412 7643 david.seay@cbre.com





www.cbre.com/louisville



**FLOOR PLANS** 

#### FOURTH FLOOR



**FIFTH FLOOR** 



Available Suite 505 4,517± SF

#### SIXTH FLOOR



Available Suite 603 1,978± SF Available Suite 607 2,369± SF SEVENTH FLOOR

Available Suite 703 1,978± SF



#### **EIGHTH FLOOR**

#### **TENTH FLOOR**





Available Suite 810 3,291± SF Available Suite 1020 1,398± SF

**TWELFTH FLOOR** 



### FOR LEASE HURSTBOURNE PLACE

9300 SHELBYVILLE ROAD Louisville, KY

## $\bigcirc$

#### **PROPERTY LOCATION**

HIGHLY DESIRABLE HURSTBOURNE/SHELBYVILLE ROAD VISIBILITY



© 2018 CBRE, Inc. All rights reserved. This information has been obtained from sources believed reliable, but has not been verified for accuracy or completeness. You should conduct a careful, independent investigation of the property and verify all information. Any reliance on this information is solely at your own risk. CBRE and the CBRE logo are service marks of CBRE, Inc. All other marks displayed on this document are the property of their respective owners. Use of these images without the express written consent of the owner is pr