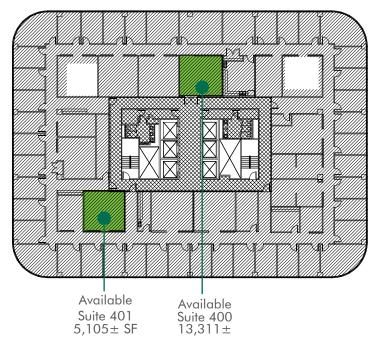

#### FOR LEASE

# HURSTBOURNE PLACE

SHELBYVILLE ROAD

Louisville, KY









#### **PROPERTY FEATURES**

- + Landmark 13-story Class A office tower
- + Large efficient floor plates
- + Both large and small suites available
- + 11.41 acre site area, part of a 27 acre, mixed-use development
- + Tallest building in the Hurstbourne/Lyndon office submarket
- + Easily accessible from interstates 264, 64 and 265
- + Near prominent shopping and residential areas



#### CONTACT US

**DAVID C. SEAY, CCIM** Vice President +1 502 412 7643 david.seay@cbre.com





www.cbre.com/louisville



**FLOOR PLANS** 

#### FOURTH FLOOR



**FIFTH FLOOR** 



Available Suite 505 4,517± SF

#### SIXTH FLOOR



Available Suite 603 1,978± SF Available Suite 607 2,369± SF SEVENTH FLOOR

Available Suite 703 1,978± SF



#### **EIGHTH FLOOR**

#### **TENTH FLOOR**





Available Suite 810 3,291± SF Available Suite 1020 1,398± SF

**TWELFTH FLOOR** 



### FOR LEASE HURSTBOURNE PLACE

9300 SHELBYVILLE ROAD Louisville, KY

## $\bigcirc$

#### **PROPERTY LOCATION**

HIGHLY DESIRABLE HURSTBOURNE/SHELBYVILLE ROAD VISIBILITY



© 2018 CBRE, Inc. All rights reserved. This information has been obtained from sources believed reliable, but has not been verified for accuracy or completeness. You should conduct a careful, independent investigation of the property and verify all information. Any reliance on this information is solely at your