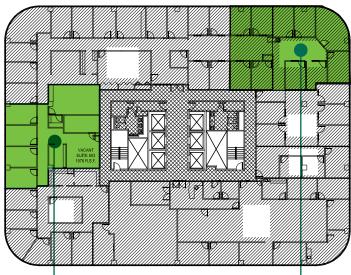

#### SIXTH FLOOR

Available Suite 603 1,978± SF Available Suite 607 2,369± SF SEVENTH FLOOR

Available Suite 703 1,978± SF