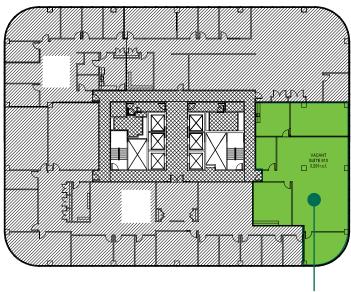

#### **TENTH FLOOR**

Available Suite 810 3,291± SF Available Suite 1020 1,398± SF

**TWELFTH FLOOR** 