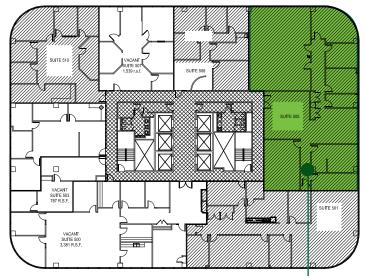

#### FOR LEASE

# HURSTBOURNE PLACE

SHELBYVILLE ROAD

Louisville, KY









#### **PROPERTY FEATURES**

- + Landmark 13-story Class A office tower
- + Large efficient floor plates
- + Both large and small suites available
- + 11.41 acre site area, part of a 27 acre, mixed-use development
- + Tallest building in the Hurstbourne/Lyndon office submarket
- + Easily accessible from interstates 264, 64 and 265
- + Near prominent shopping and residential areas



#### CONTACT US

**DAVID C. SEAY, CCIM** Vice President +1 502 412 7643 david.seay@cbre.com





www.cbre.com/louisville



**FLOOR PLANS** 

#### FOURTH FLOOR



**FIFTH FLOOR** 



Available Suite 505 4,517± SF

#### SIXTH FLOOR



Available Suite 603 1,978± SF Available Suite 607 2,369± SF SEVENTH FLOOR

Available Suite 703 1,978± SF



#### **EIGHTH FLOOR**

#### **TENTH FLOOR**





Available Suite 810 3,291± SF Available Suite 1020 1,398± SF

**TWELFTH FLOOR** 



### FOR LEASE HURSTBOURNE PLACE

9300 SHELBYVILLE ROAD Louisville, KY

## $\bigcirc$

#### **PROPERTY LOCATION**

HIGHLY DESIRABLE HURSTBOURNE/SHELBYVILLE ROAD VISIBILITY



© 2018 CBRE, Inc. All rights reserved. This information has been obtained from sources believed reliable, but has not been verified for accuracy or completeness. You should conduct a careful, independent investigation of the property and verify all information. Any reliance on this information is solely at your own risk. CBRE and