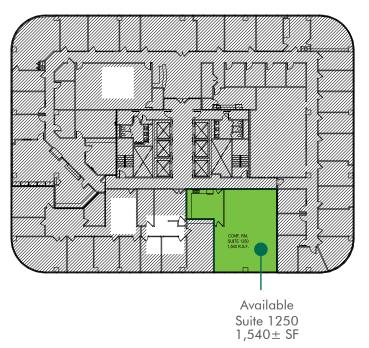

#### **TENTH FLOOR**

Available Suite 810 3,291± SF Available Suite 1020 1,398± SF

**TWELFTH FLOOR** 