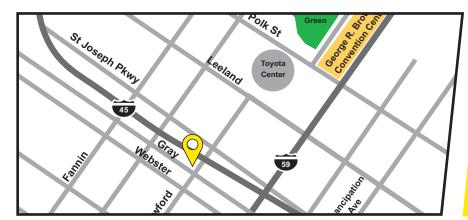

#### **DIRECTIONS**

Traveling from downtown on I-59 South, exit McGowen, turn right onto McGowen. Property will be on the left.