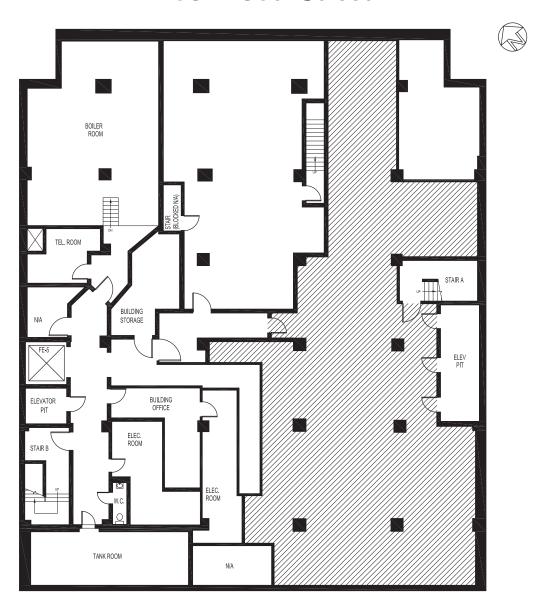

### 253 W 35th Street

WEST 35TH STREET

**Basement** 

Penn Station Retail
Between 7th and 8th Avenues

Mezzanine 1,225 SF

\*Basement Up to 3,200 SF of

non-contiguous space

\*Accessible by both stairs and service elevator

**Possession:** Immediate **Rent:** Upon Request