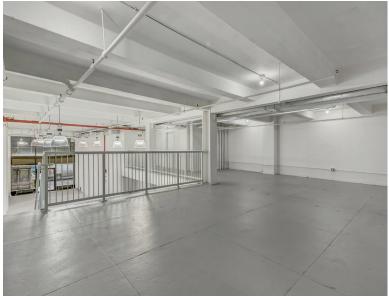

Penn Station Retail
Between 7th and 8th Avenues

Mezzanine 1,225 SF

\*Basement Up to 3,200 SF of

non-contiguous space

\*Accessible by both stairs and service elevator

**Possession:** Immediate **Rent:** Upon Request

#### **Details**

- Ground ceiling height 19'6"
- Mezzanine ceiling height 9'2"
- New Storefront to be installed
- Steps from MSG, Penn Station and all subways
- Stable Ownership Est. 1898
- Over 17' of frontage on West 35th Street
- Revitalized street with many new upscale bars, restuarants, and hotels
- 2 new bathrooms on Ground and 2 new bathrooms on Mezzanine
- Air Conditioned throughout