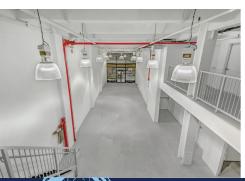

#### **Details**

- Ground ceiling height 19'6"
- Mezzanine ceiling height 9'2"
- New Storefront to be installed
- Steps from MSG, Penn Station and all subways
- Stable Ownership Est. 1898
- Over 17' of frontage on West 35th Street
- Revitalized street with many new upscale bars, restuarants, and hotels
- 2 new bathrooms on Ground and 2 new bathrooms on Mezzanine
- Air Conditioned throughout