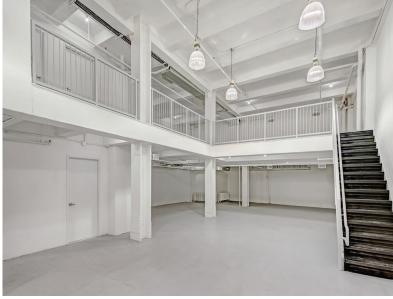

Penn Station Retail
Between 7th and 8th Avenues

Mezzanine 1,225 SF

\*Basement Up to 3,200 SF of

non-contiguous space

\*Accessible by both stairs and service elevator

**Possession:** Immediate **Rent:** Upon Request

#### **Details**

- Ground ceiling height 19'6"
- Mezzanine ceiling height 9'2"
- New Storefront to be installed
- Steps from MSG, Penn Station and all subways
- Stable Ownership Est. 1898
- Over 17' of frontage on West 35th Street
- Revitalized street with many new upscale bars, restuarants, and hotels
- 2 new bathrooms on Ground and 2 new bathrooms on Mezzanine
- Air Conditioned throughout