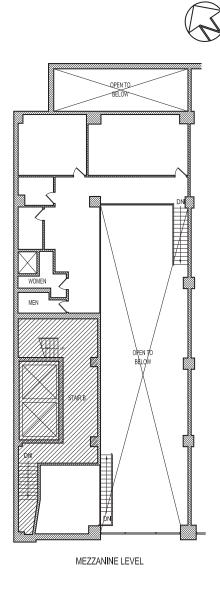

### 253 W 35th Street

WEST 35TH STREET

Penn Station Retail
Between 7th and 8th Avenues

Mezzanine 1,225 SF

\*Basement Up to 3,200 SF of

non-contiguous space

\*Accessible by both stairs and service elevator

**Possession:** Immediate **Rent:** Upon Request