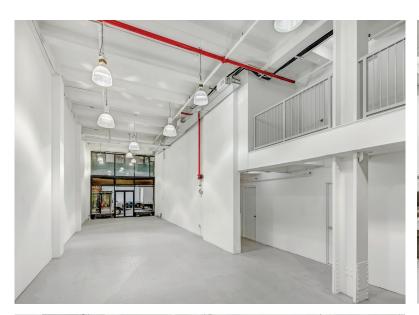

#### **Details**

- Ground ceiling height 19'6"
- Mezzanine ceiling height 9'2"
- New Storefront to be installed
- Steps from MSG, Penn Station and all subways
- Stable Ownership Est. 1898
- Over 17' of frontage on West 35th Street
- Revitalized street with many new upscale bars, restuarants, and hotels
- 2 new bathrooms on Ground and 2 new bathrooms on Mezzanine
- Air Conditioned throughout