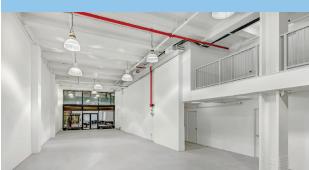

#### **Details**

- Ground ceiling height 19'6"
- Mezzanine ceiling height 9'2"
- New Storefront to be installed
- Steps from MSG, Penn Station and all subways
- Stable Ownership Est. 1898
- Over 17' of frontage on West 35th Street
- Revitalized street with many new upscale bars, restuarants, and hotels
- 2 new bathrooms on Ground and 2 new bathrooms on Mezzanine
- Air Conditioned throughout