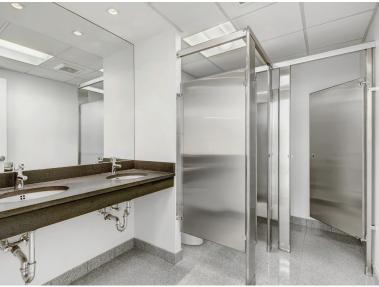

#### **Details**

- Ground ceiling height 19'6"
- Mezzanine ceiling height 9'2"
- New Storefront to be installed
- Steps from MSG, Penn Station and all subways
- Stable Ownership Est. 1898
- Over 17' of frontage on West 35th Street
- Revitalized street with many new upscale bars, restuarants, and hotels
- 2 new bathrooms on Ground and 2 new bathrooms on Mezzanine
- Air Conditioned throughout