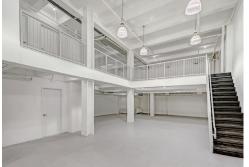

#### **Details**

- Ground ceiling height 19'6"
- Mezzanine ceiling height 9'2"
- New Storefront to be installed
- Steps from MSG, Penn Station and all subways
- Stable Ownership Est. 1898
- Over 17' of frontage on West 35th Street
- Revitalized street with many new upscale bars, restuarants, and hotels
- 2 new bathrooms on Ground and 2 new bathrooms on Mezzanine
- Air Conditioned throughout