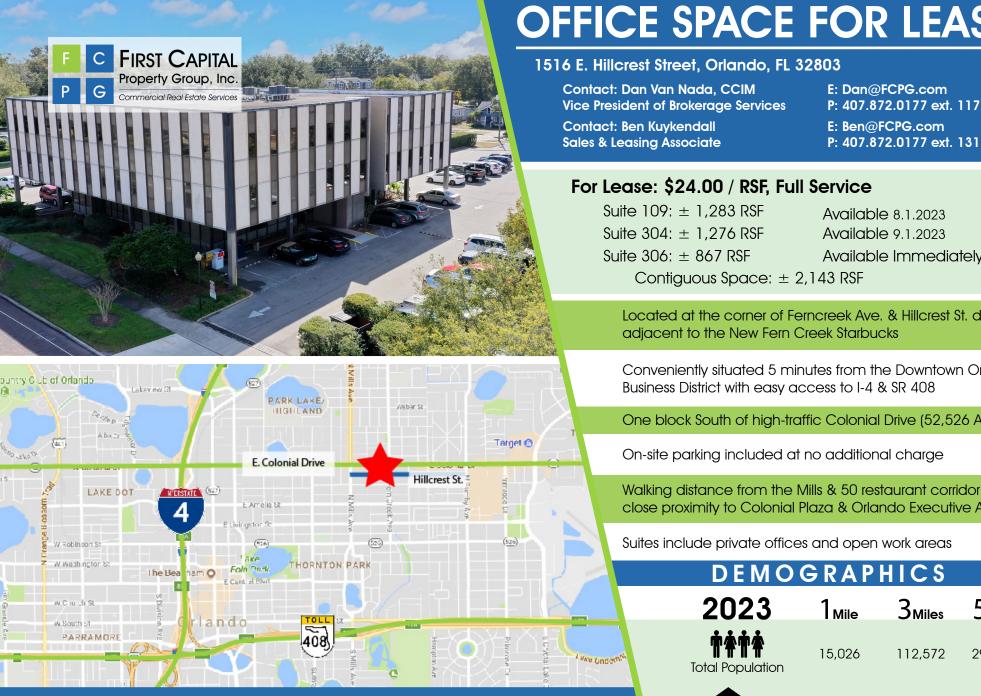

# **OFFICE SPACE FOR LEASE**

Available 8.1.2023 Available 9.1.2023 Available Immediately

Located at the corner of Ferncreek Ave. & Hillcrest St. directly

Conveniently situated 5 minutes from the Downtown Orlando Business District with easy access to I-4 & SR 408

One block South of high-traffic Colonial Drive (52,526 AADT)

On-site parking included at no additional charge

Walking distance from the Mills & 50 restaurant corridor within close proximity to Colonial Plaza & Orlando Executive Airport

Suites include private offices and open work areas

### DEMOGRAPHICS

| 2023                                  | 1 <sub>Mile</sub> |           | 5 <sub>Miles</sub> |
|---------------------------------------|-------------------|-----------|--------------------|
| <b>na</b> ntering<br>Total Population | 15,026            | 112,572   | 293,329            |
| Total Households                      | 8,295             | 54,410    | 127,134            |
| \$<br>Average HH Income               | \$127,528         | \$119,787 | \$100,818          |

### AVAILABILITY

Suite 109: ± 1,283 RSF Available 8.1.2023

### AVAILABILITY

Suite 304: ± 1,276 RSF Available 9.1.2023

### AVAILABILITY

Suite 306:  $\pm$  867 RSF Available Immediately