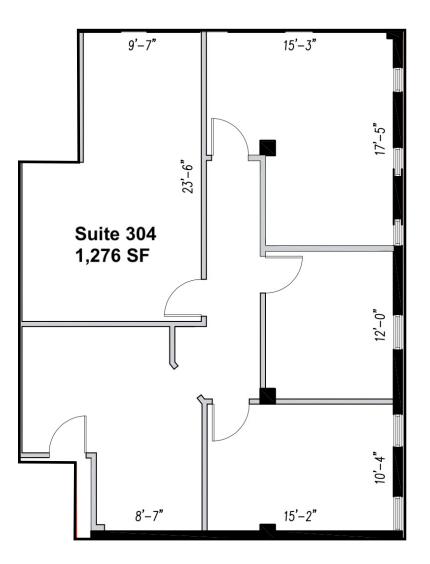

|
| Total Households                      | 8,295             | 54,410    | 127,134            |
| \$<br>Average HH Income               | \$127,528         | \$119,787 | \$100,818          |

# **SUITE 109**

### AVAILABILITY

Suite 109: ± 1,283 RSF Available 8.1.2023



#### 📕 615 E. Colonial Dr., Orlando, FL 32803 📕 Phone: 407.872.0209 📕 www.FCPG.com 📕

Information furnished regarding the subject property is believed to be accurate, but no guarantee or representation is made. References to square footage are approximate. This offering is subject to errors, omissions, prior sale or lease or withdrawal without notice. ©2023 First Capital Property Group, Inc., Licensed Real Estate Brokers & Managers.



# **SUITE 304**

### AVAILABILITY

Suite 304: ± 1,276 RSF Available 9.1.2023



#### 📕 615 E. Colonial Dr., Orlando, FL 32803 📕 Phone: 407.872.0209 📕 www.FCPG.com 📕

Information furnished regarding the subject property is believed to be accurate, but no guarantee or representation is made. References to square footage are approximate. This offering is subject to errors, omissions, prior sale or lease or withdrawal without notice. ©2023 First Capital Property Group, Inc., Licensed Real Estate Brokers & Managers.



# **SUITE 306**

### AVAILABILITY

Suite 306:  $\pm$  867 RSF Available Immediately



#### 📕 615 E. Colonial Dr., Orlando, FL 32803 📕 Phone: 407.872.0209 📕 www.FCPG.com 📕

Information furnished regarding the subject property is believed to be accurate, but no guarantee or representation is made. References to square footage are approximate. This offering