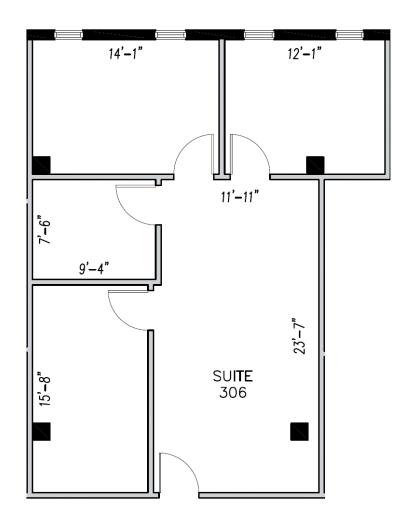

# **SUITE 306**

### AVAILABILITY

Suite 306:  $\pm$  867 RSF Available Immediately