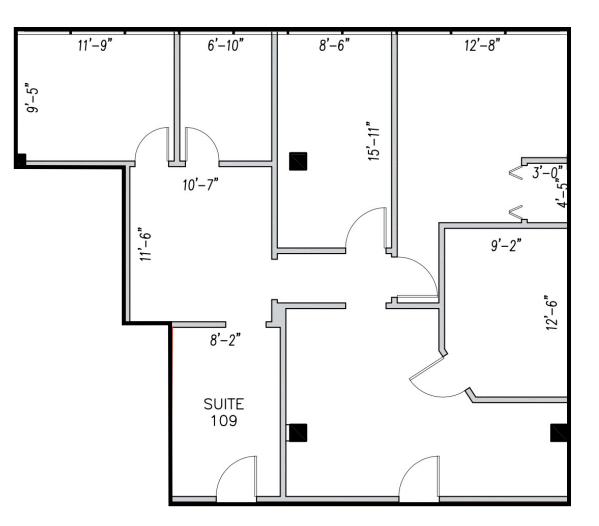

n-site parking included at no additional charge

Walking distance from the Mills & 50 restaurant corridor within close proximity to Colonial Plaza & Orlando Executive Airport

Suites include private offices and open work areas

### DEMOGRAPHICS

| 2023                                  | 1 <sub>Mile</sub> |           | 5 <sub>Miles</sub> |
|---------------------------------------|-------------------|-----------|--------------------|
| <b>na</b> ntering<br>Total Population | 15,026            | 112,572   | 293,329            |
| Total Households                      | 8,295             | 54,410    | 127,134            |
| \$<br>Average HH Income               | \$127,528         | \$119,787 | \$100,818          |

# **SUITE 109**

### AVAILABILITY

Suite 109: ± 1,283 RSF Available 8.1.2023



#### 📕 615 E. Colonial Dr., Orlando, FL 32803 📕 Phone: 407.872.0209 📕 www.FCPG.com 📕

Information furnished regarding the subject property is believed to be accurate, but no guarantee or representation is made. References to square footage are approximate. This offering is subject to errors, omissions, prior sale or lease or withdrawal without notice. ©2023 First Capital Property Group, Inc., Licensed Real Estate Brokers & Managers.



# **SUITE 304**

### AVAILABILITY

Suite 304: ± 1,276 RSF Available 9.1.2023



#### 📕 615 E. Colonial Dr., Orlando, FL 32803 📕 Phone: 407.872.0209 📕 www.FCPG.com 📕

Information furnished regarding the subject property is believed to be accurate, but no guarantee or representation is made. References to square footage are approximate. This offering is subj