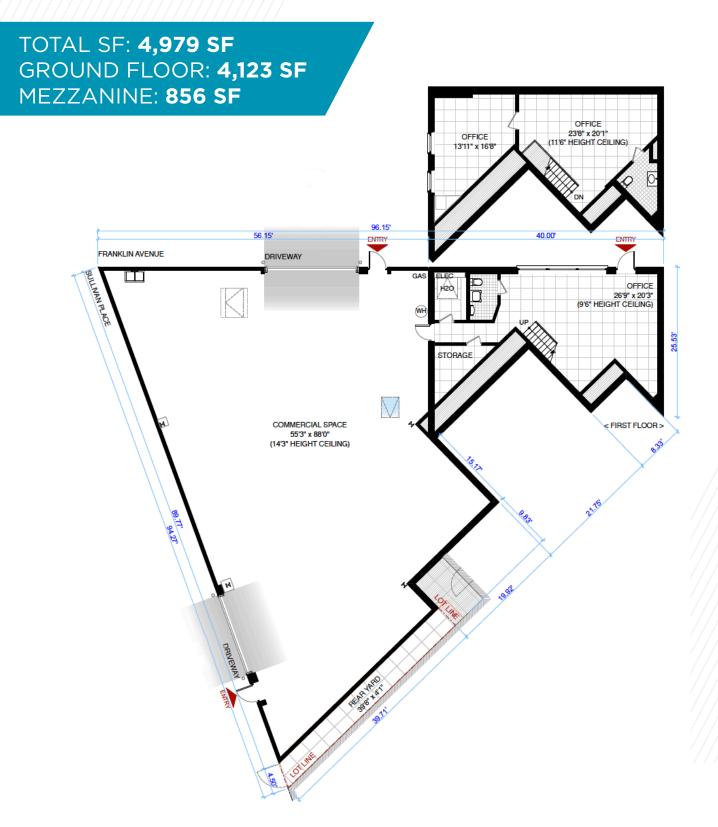

#### TOTAL SF: **4,979 SF** GROUND FLOOR: **4,123 SF** MEZZANINE: **856 SF**

ASKING PRICE: Upon Request POSSESSION: Arranged

TERM: 3-10 Years TAXES: Increases over a Base Year

### **FLOOR PLAN** 1028 FRANKLIN AVENUE