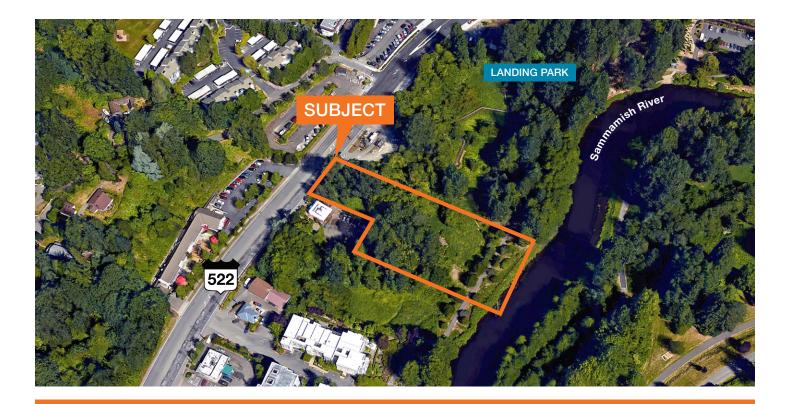

## **Bothell Land Development Site**

Parcel # 072605-9245

## 64,485 SF land development site adjacent to Bothell's Landing Park

Zoned: 522

Permitted Uses: Residential & Office

Price: Variable Purchase Price based on number of units achieved

Wetland information available upon request

Buyer Profile: Developer that is experienced in wetlands land recovery to achieve larger usable areas. Seller will give time to work the process.

Neighborhood info: www.FutureofBothell.com