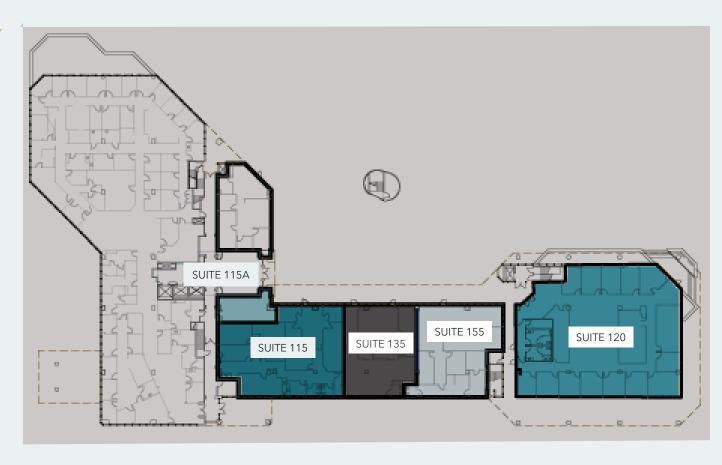

#### FIRST FLOOR AVAILABILITY

| SUITE | SIZE        |
|-------|-------------|
| 115   | 3,408 RSF * |
| 115A  | 534 RSF *   |
| 120   | 6,209 RSF   |
| 135   | 2,157 RSF * |
| 155   | 2,462 RSF * |
|       |             |

(\*8,561 contiguous)

For more information, please contact:

BILL BOYD 818.550.8200 bill.boyd@kidder.com EINDA LEE 818.550.8200 linda.lee@kidder.com SCOTT UNGER 818.550.8200 scott.unger@kidder.com