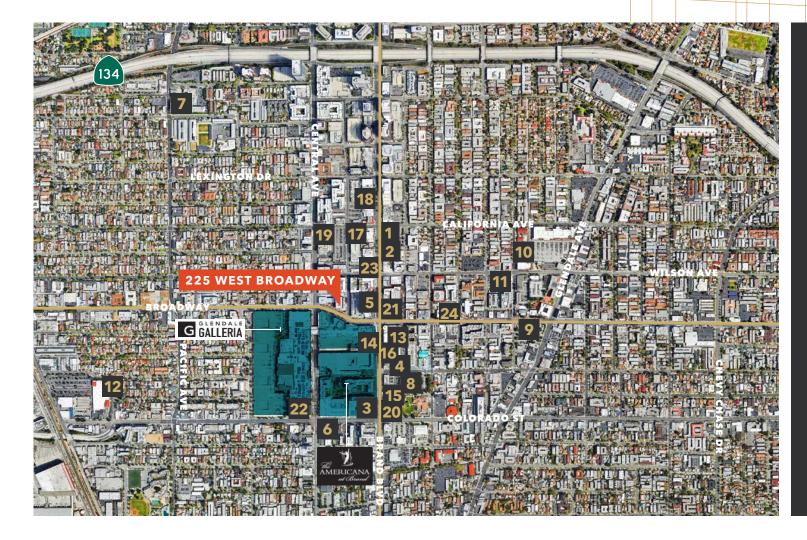

#### **AMENITIES**

- 1. 24 Hour Fitness
- 2. Alex Theater
- 3. Bank of America
- 4. Buffalo Wild Wings
- 5. California Pizza Kitchen
- 6. Chase Bank
- **7.** Glendale Central Library
- 8. Glendale Courthouse
- 9. Glendale Fashion Center
- **10.** Glendale Police Dept.
- 11. Home Depot
- 12. HomeGoods
- **13.** In-N-Out
- 14. Museum of Neon Art
- **15.** Outback Steakhouse
- 16. Plaza Bank
- **17.** Porto's Bakery
- **18.** Sears
- 19. Shake Shack
- **20.** Starbucks
- 21. Target
- 22. Tender Greens
- 23. US Post Office
- **24.** Whole Foods