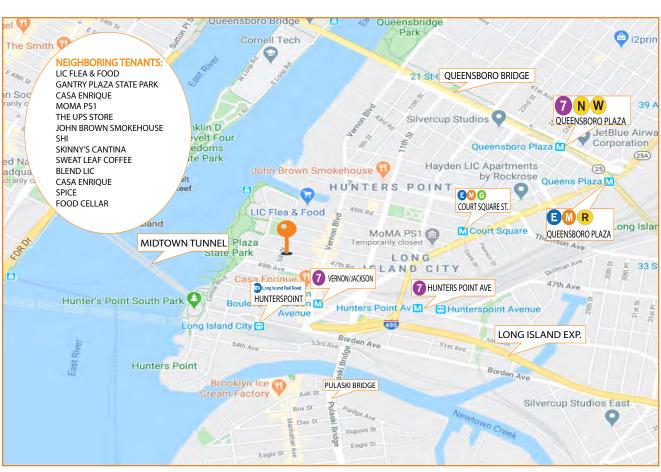

## LONG ISLAND CITY WATERFRONT DEVELOPMENT AREA

#### **NEARBY:**

- Queensboro -59<sup>th</sup> Street Bridge
- Midtown Tunnel

Brooklyn-Queens Expressway 278

#### **Transportation:**

Vernon / iackson

21st Street / Van Alst Station

Long Island Rail Road

**LEASE PRICE:** 

**UPON REOUEST** 

5-12 47<sup>™</sup> ROAD, LONG ISLAND CITY, NY

**BLOCK:** 