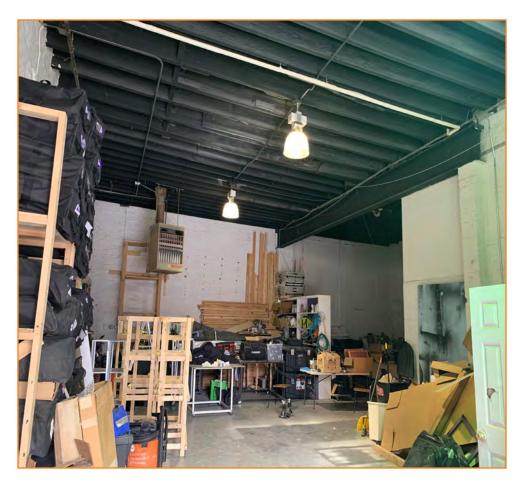

### **FEATURES:**

- 1-Story Building
- 16' Ceiling Height
- Clear Span No Columns
- 1 Drive-In Loading Door
- Exposed Brick and Block Walls, Wood Joisted Ceiling
- Largescale Multi-Family Developments, Retail, Restaurants, in Immediate Vicinity

Ideal for conversion to Storefront or professional Office