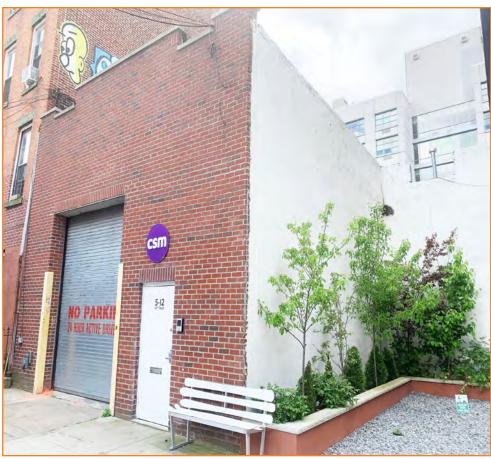

### **FEATURES:**

- 1-Story Building
- 16' Ceiling Height
- Clear Span No Columns
- 1 Drive-In Loading Door
- Exposed Brick and Block Walls, Wood Joisted Ceiling
- Largescale Multi-Family Developments, Retail, Restaurants, in Immediate Vicinity

Ideal for conversion to Storefront or professional Office