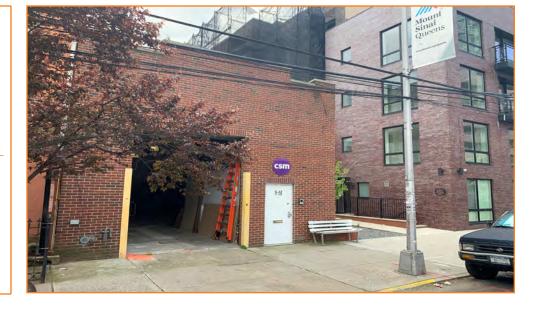

# 1,870 SQ. FT. INDUSTRIAL / OFFICE / RETAIL

## LONG ISLAND CITY WATERFRONT DEVELOPMENT AREA

### **FEATURES:**

- 1-Story Building
- 16' Ceiling Height
- Clear Span No Columns
- 1 Drive-In Loading Door
- Exposed Brick and Block Walls, Wood Joisted Ceiling
- Largescale Multi-Family Developments, Retail, Restaurants, in Immediate Vicinity