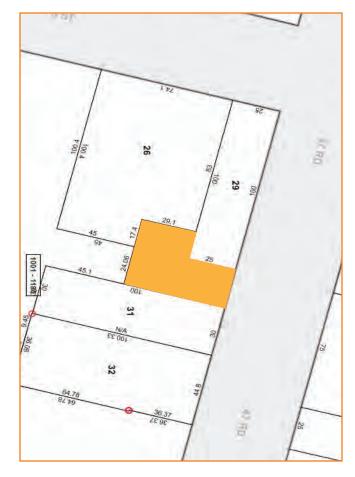

#### **Transportation:**

Vernon / iackson

21st Street / Van Alst Station

Long Island Rail Road

**LEASE PRICE:** 

**UPON REOUEST** 

5-12 47<sup>™</sup> ROAD, LONG ISLAND CITY, NY

**BLOCK:** 

30

LOT:

30

ZONING:

M1-4/R6B

For Information About This Property **Contact Exclusive Agents:** 

James Tack, Partner jtack@pinnaclereny.com 718-784-8541

www.pinnaclereny.com