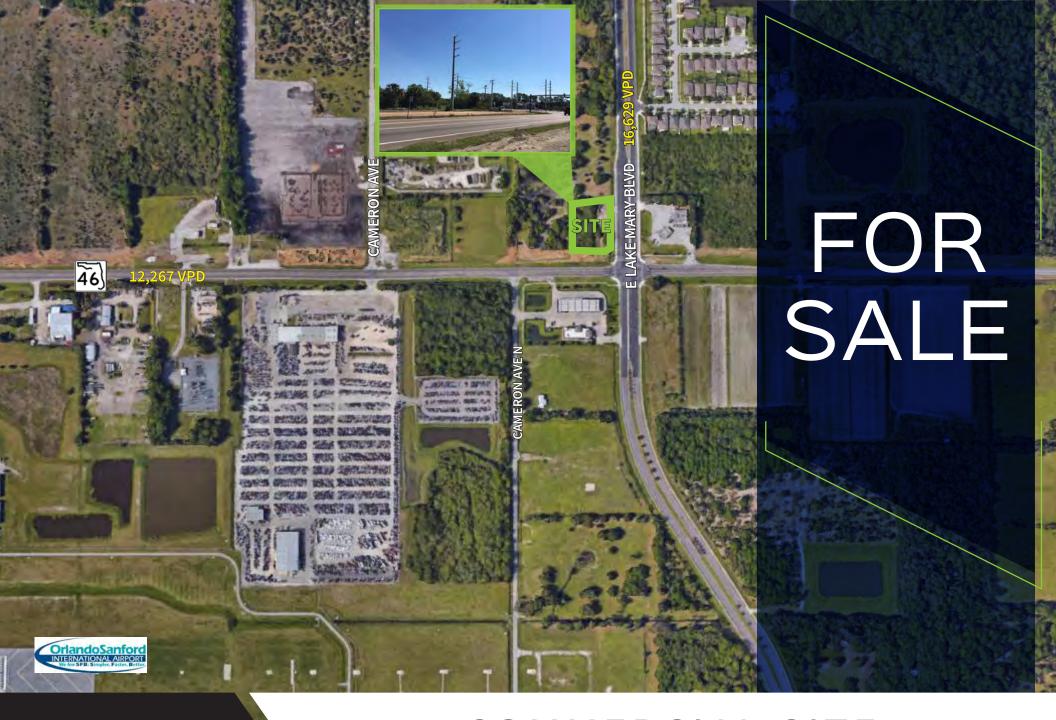

### THE PROPERTY

- Total Land Size: 57,437± SF (1.32± Acres)
- Zoning: Vacant General-Commercial
- Located on the northwest corner of East Lake
   Mary Boulevard and State Road 46
- Access to 417, 17-92 and I-4
- Adjacent to the Orlando Sanford International Airport
- Ideal for retail/commercial uses
- Points of Interest
  - 3.5 miles to Historic Sanford Central Business District
  - Sanford/Orlando International Airport
  - 5 miles to State Road 417 & State Road 46