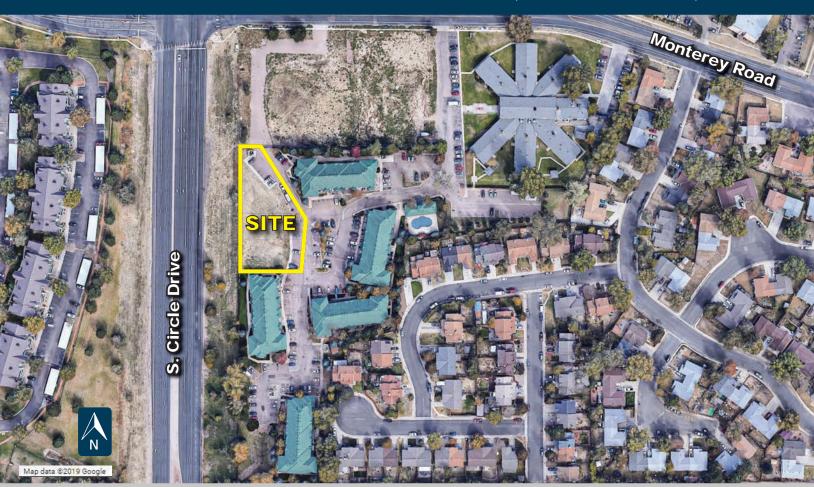

#### PROPERTY INFORMATION

**Price:** \$265,000.00 **Size:** 28,804 SF **Zoning:** OC

Tax Schedule No: 6428106139

#### **COMMENTS**

Shovel ready 15-unit condominium parcel within existing condominium community. 75 of 90 condominiums were built in 2004, with this lot remaining vacant. Plans to build the remaining 15 units were approved and should need little updating.

- Gated Community
- Clubhouse
- Swimming Pool
- All curb/gutter and parking is complete
- Utilities to site

**Stuart Sloat** stuartsloat@olivereg.com