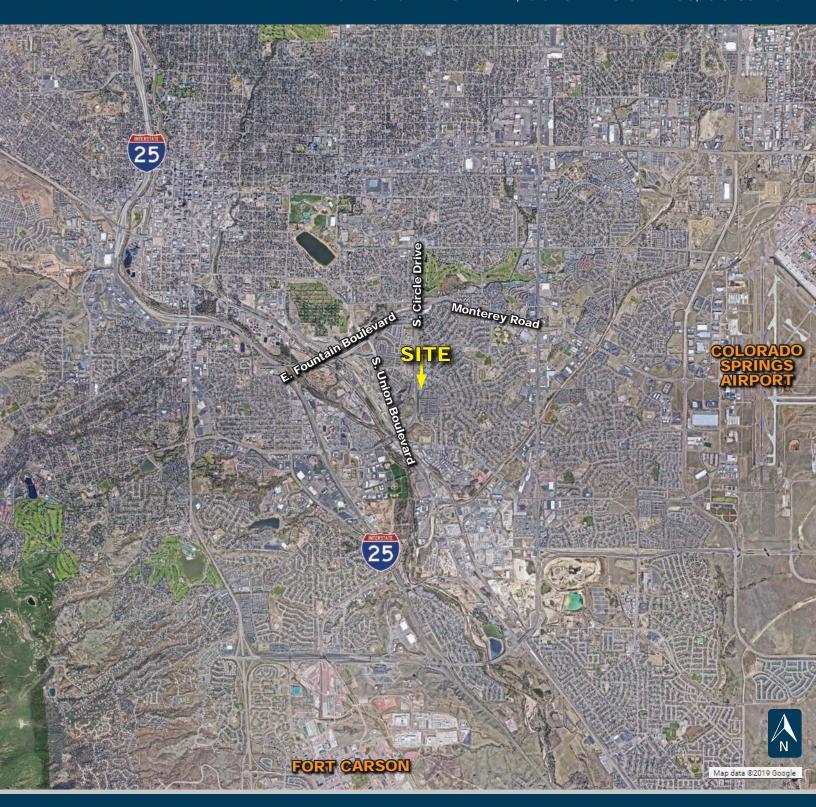

#### PROPERTY INFORMATION

**Price:** \$265,000.00 **Size:** 28,804 SF **Zoning:** OC

Tax Schedule No: 6428106139

#### **COMMENTS**

Shovel ready 15-unit condominium parcel within existing condominium community. 75 of 90 condominiums were built in 2004, with this lot remaining vacant. Plans to build the remaining 15 units were approved and should need little updating.