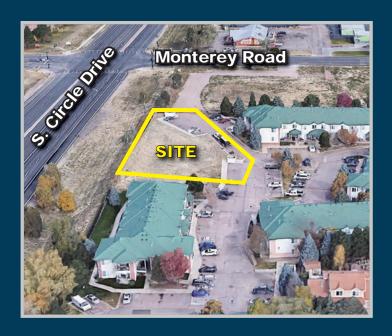

#### PROPERTY INFORMATION

**Price:** \$265,000.00 **Size:** 28,804 SF **Zoning:** OC

Tax Schedule No: 6428106139

#### **COMMENTS**

Shovel ready 15-unit condominium parcel within existing condominium community. 75 of 90 condominiums were built in 2004, with this lot remaining vacant. Plans to build the remaining 15 units were approved and should need little updating.

- Gated Community
- Clubhouse
- Swimming Pool
- All curb/gutter and parking is complete
- Utilities to site

**Stuart Sloat** stuartsloat@olivereg.com