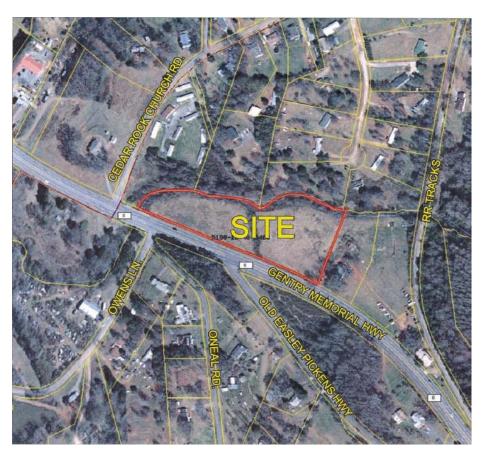

#### GENTRY MEMORIAL HIGHWAY (HWY 8) EASLEY, SC 29640

GREAT HWY 8 VISIBILITY
W/ 4-800 FT. ROAD FRONTAGE

#### +- 3.5 ACRES

GREAT DEVELOPMENT SITE ON GENTRY MEMORIAL HWY (HWY 8) IN BETWEEN EASLEY AND PICKENS, SC

OVER 780 FEET OF FRONTAGE ON GENTRY MEMORIAL HWY

UTILITIES AVAILABLE TO SITE

UNZONED IN PICKENS COUNTY

THE NEW DOODLE WALKING PATH/BIKE TRAIL IS BEING BUILT DIRECTLY BEHIND THE SITE (SIMILAR TO GREENVILLE'S SWAMP RABBIT TRAIL)

IDEAL LOCATION FOR A BUY HERE PAY HERE CAR LOT

\$225,000.00