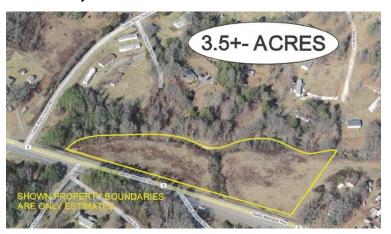

### **LAND FOR SALE**

Spencer/Hines Properties Commercial Real Estate Sales, Leasing, & Investments +-3.5 ACRES EASLEY, SC 29640

#### GENTRY MEMORIAL HIGHWAY (HWY 8) EASLEY, SC 29640

GREAT HWY 8 VISIBILITY
W/ 4-800 FT. ROAD FRONTAGE

#### +- 3.5 ACRES

GREAT DEVELOPMENT SITE ON GENTRY MEMORIAL HWY (HWY 8) IN BETWEEN EASLEY AND PICKENS, SC

OVER 780 FEET OF FRONTAGE ON GENTRY MEMORIAL HWY

UTILITIES AVAILABLE TO SITE

UNZONED IN PICKENS COUNTY

THE NEW DOODLE WALKING PATH/BIKE TRAIL IS BEING BUILT DIRECTLY BEHIND THE SITE (SIMILAR TO GREENVILLE'S SWAMP RABBIT TRAIL)

IDEAL LOCATION FOR A BUY HERE PAY HERE CAR LOT

\$225,000.00