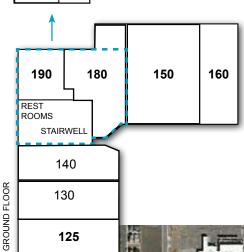

#### **GROUND FLOOR**

| Unit | Tenant                  | Size     |
|------|-------------------------|----------|
| 100  | Sushi Aji               | 1,200 SF |
| 110  | Big Daddy Bagels        | 1,938 SF |
| 120  | Salon Picasso           | 1,061 SF |
| 125  | The Frame Shop          | 1,061 SF |
| 130  | Arbor Anglers           | 1,073 SF |
| 140  | White Lotus North, Inc. | 1,381 SF |
| 150  | Black Diamond Liquors   | 2,202 SF |
| 160  | Proto's Pizza           | 1,516 SF |
| 180  | The Vapor Shop          | 1,483 SF |
| 190  | Baseline Chiropractic   | 1,246 SF |