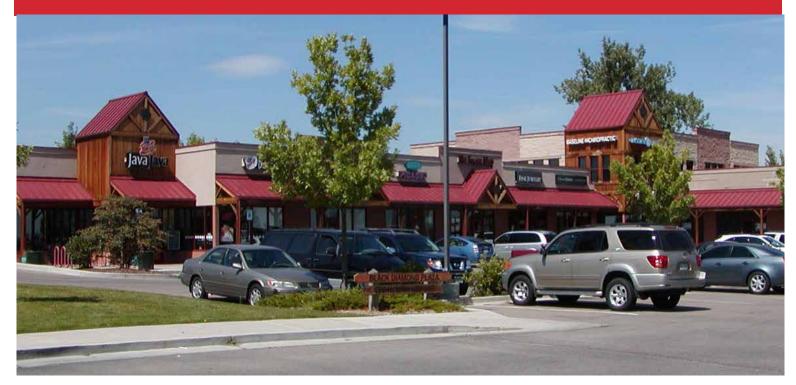

# **BLACK DIAMOND PLAZA**

489 N. HIGHWAY 287 | LAFAYETTE, COLORADO

### **PROPERTY HIGHLIGHTS:**

- Available immediately
- · Adjacent to Walmart Super Center
- Fully built-out coffee shop space available, end-cap with patio
- Unique tenant mix
- · Great signage, access and parking
- Aggressive tenant opportunities