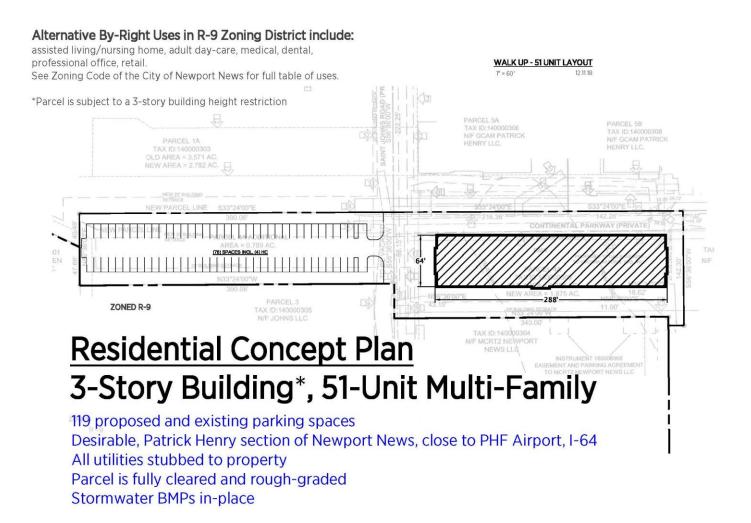

#### **Property Features**

**Property Description:** Two vacant parcels totaling 6.37 acres, **zoned R-9 Mixed Use** including multi-family, age-qualified residential, assisted living/nursing home, adult day-care, medical, dental, professional office. Master plan shows concept with 212 Multi-Family units: Parcel 4, 1.87 acres, with 51 units; and Parcel 14, 4.5 acres, with 161 units. Little to no clearing required, all utilities and infrastructure are in place, including storm water BMP.

### NON-BINDING MASTER PLAN APPROVAL – 200+ MULTI-FAMILY RESIDENTIAL UNITS

For more information, contact: