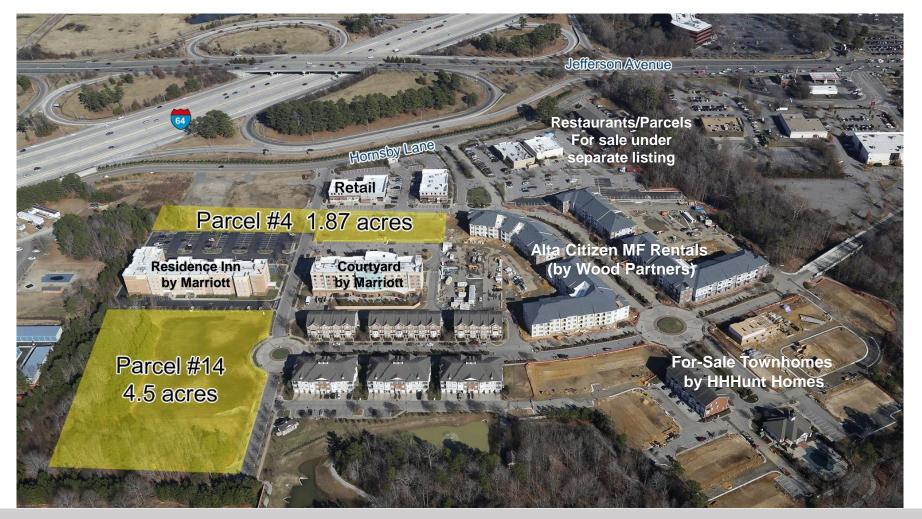

#### **Property Features**

**Property Description:** Two vacant parcels totaling 6.37 acres, **zoned R-9 Mixed Use** including multi-family, age-qualified residential, assisted living/nursing home, adult day-care, medical, dental, professional office. Master plan shows concept with 212 Multi-Family units: Parcel 4, 1.87 acres, with 51 units; and Parcel 14, 4.5 acres, with 161 units. Little to no clearing required, all utilities and infrastructure are in place, including storm water BMP.

**Neighborhood Description:** Located within the Patrick Henry Marketplace, directly off Jefferson Ave and includes: two Marriott hotels, two restaurants (Carrabba's and a vacancy), My Salon Suites, other retail/offices, 63 completed residential condominium units, 68 new-construction townhouse residences by HHHunt, and recently constructed **209 A+ luxury rental apartments** by Wood Partners as Alta Citizen.