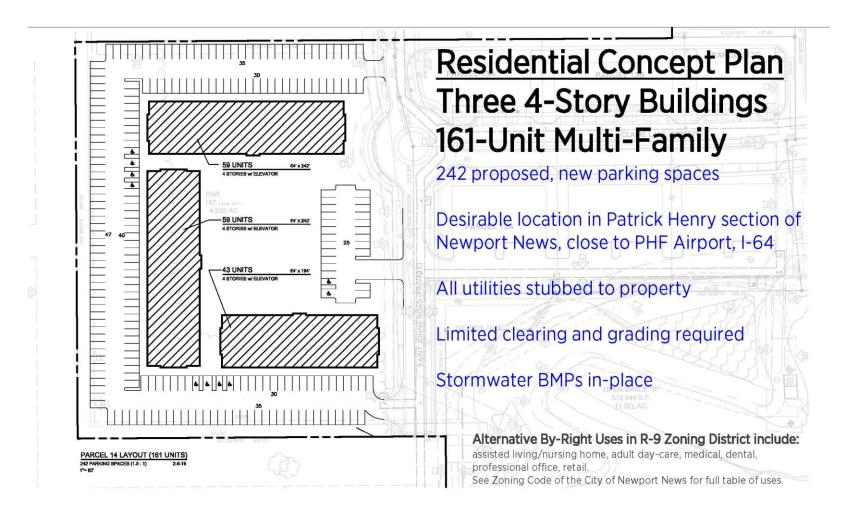

#### **Property Features**

**Property Description:** Two vacant parcels totaling 6.37 acres, **zoned R-9 Mixed Use** including multi-family, age-qualified residential, assisted living/nursing home, adult day-care, medical, dental, professional office. Master plan shows concept with 212 Multi-Family units: Parcel 4, 1.87 acres, with 51 units; and Parcel 14, 4.5 acres, with 161 units. Little to no clearing required, all utilities and infrastructure are in place, including storm water BMP.

### NON-BINDING MASTER PLAN APPROVAL – 200+ MULTI-FAMILY RESIDENTIAL UNITS

For more information, contact: