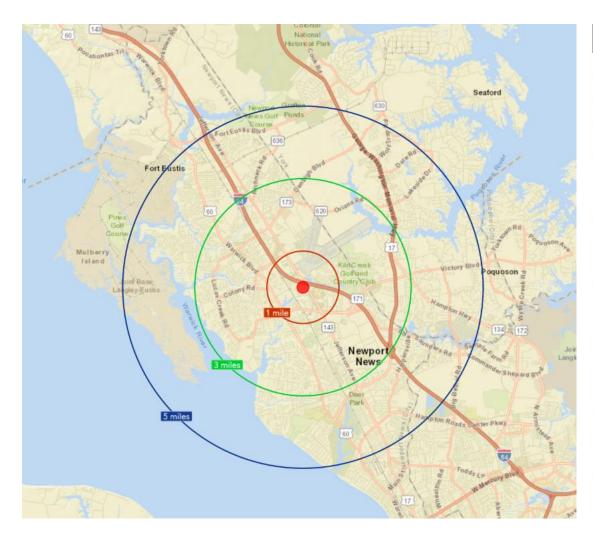

### LAND FOR SALE Patrick Henry Marketplace

100 Continental Pkwy. & 501 St. Johns Rd. | Newport News, VA

| Demographics                          |          |          |          |
|---------------------------------------|----------|----------|----------|
|                                       | 1 Mile   | 3 Miles  | 5 Miles  |
| POPULATION                            |          |          |          |
| Population                            | 12,103   | 82,600   | 173,240  |
| Census Population                     | 11,879   | 78,125   | 165,983  |
| HOUSEHOLDS                            |          |          |          |
| 2018 Estimated<br>Households          | 5,053    | 33,627   | 66,782   |
| 2023 Projected<br>Households          | 5,231    | 34,605   | 66,782   |
| 2010 Census Households                | 5,019    | 31,952   | 64,424   |
| 2018 Est. Average<br>Household Income | \$72,838 | \$76,006 | \$80,108 |
| 2018 Est. Median<br>Household Income  | \$58,196 | \$58,800 | \$61,745 |
| 2018 Est. Per Capita<br>Income        | \$30,210 | \$31,235 | \$31,716 |
| BUSINESSES                            |          |          |          |
| 2018 Est. Total<br>Businesses         | 500      | 3,347    | 5,049    |
| 2018 Est. Total<br>Employees          | 8,182    | 54,160   | 73,861   |