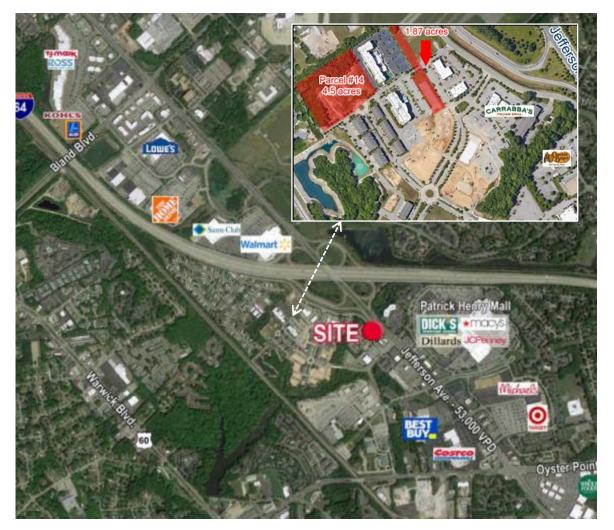

### LAND FOR SALE Patrick Henry Marketplace

100 Continental Pkwy. & 501 St. Johns Rd. | Newport News, VA

#### **Property Features**

**Property Description:** Two vacant parcels totaling 6.37 acres, **zoned R-9 Mixed Use** including multi-family, age-qualified residential, assisted living/nursing home, adult day-care, medical, dental, professional office. Master plan shows concept with 212 Multi-Family units: Parcel 4, 1.87 acres, with 51 units; and Parcel 14, 4.5 acres, with 161 units. Little to no clearing required, all utilities and infrastructure are in place, including storm water BMP.

**Neighborhood Description:** Located within the Patrick Henry Marketplace, directly off Jefferson Ave and includes: two Marriott hotels, two restaurants (Carrabba's and a vacancy), My Salon Suites, other retail/offices, 63 completed residential condominium units, 68 new-construction townhouse residences by HHHunt, and recently constructed **209 A+ luxury rental apartments** by Wood Partners as Alta Citizen.

**Nearby Amenities:** The Marketplace is within walking distance to retail, restaurants, offices and the Patrick Henry Mall; 0.5 mile from I-64; 2 miles to PHF International Airport. Also nearby: Riverside Regional Medical Center, Ft. Eustis, and many employment and educational centers.