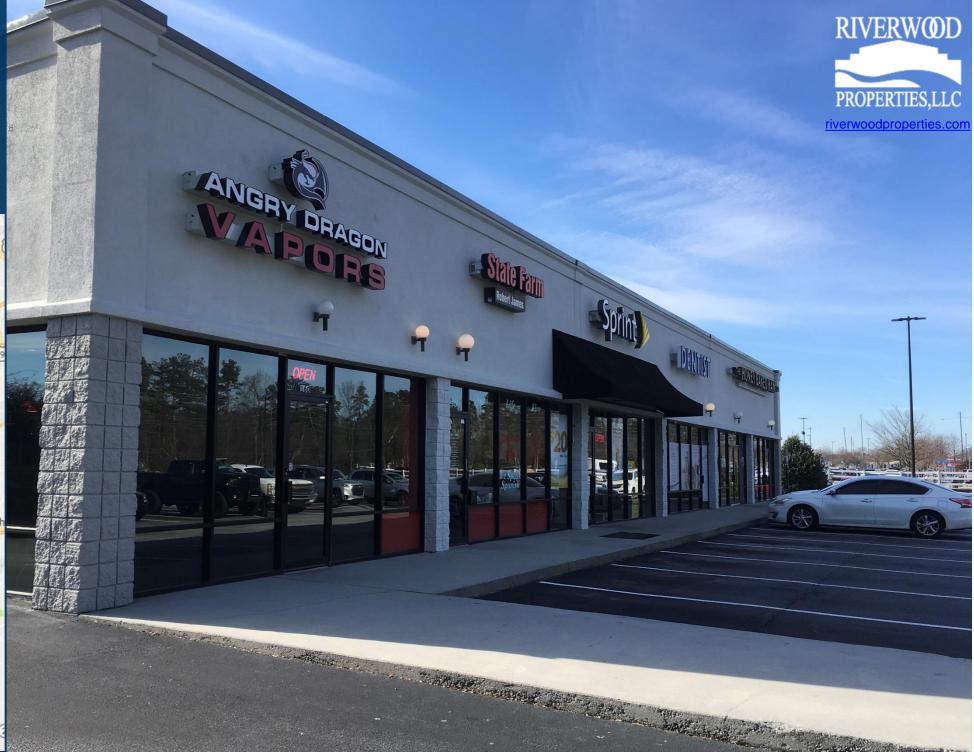

## East West Crossroads

| 110         | Honey Baked Ham                   | 2,940 |
|-------------|-----------------------------------|-------|
| 120/<br>130 | Thomas Dental Group               | 2,520 |
| 140         | Sprint                            | 1,596 |
| 150         | State Farm                        | 1,680 |
| 160         | Angry Dragon Drive<br>Thru Vapors | 1,428 |
| 300         | J. Buffalo Wings                  | 1,400 |
| 310         | Sally Beauty Supply               | 1,600 |
| 320         | Dollar Tree                       | 8,000 |
| 360         | Shoe Show                         | 6,000 |
| 380         | Batteries Plus                    | 2,000 |
|             | GLA: 29,164 SF                    |       |
|             | Availability: 100%<br>Leased      |       |