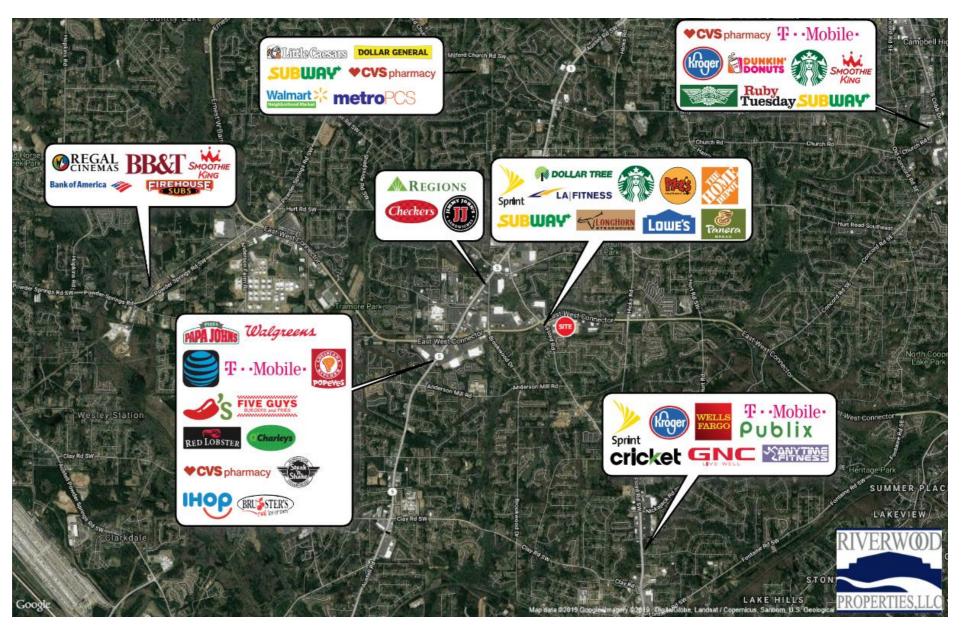

## **Leasing Contacts**

Allie Hodge – (678) 501-5342

Marrissa Chanin: (678) 501-5341

Email: info@riverwoodproperties.com

The East West Crossroads shopping center is located 17 miles west of downtown Atlanta, in the well known city of Austell. The increasing population and strong traffic counts of 38,000+ vehicles per day makes this an ideal shopping center for national and regional tenants. This Walmart shadow shopping center is able to draw a steady flow of traffic for any retail or restaurant user.

Intersection: East-West Connector & Floyd Rd

**Daily Traffic Counts:** 38,460 Vehicles Per Day

**Site Access:** Easy access with multiple curb cuts on East-West Connector & signalized intersection at East-West Connector & Floyd Road.