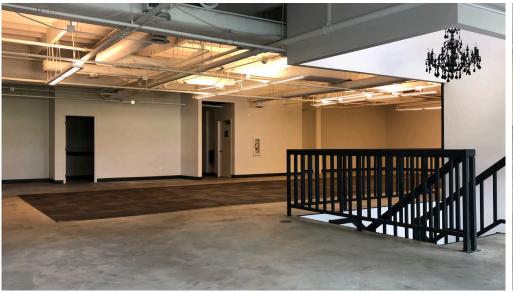

Owned by:

Exclusively marketed by:





















# 549 South Dawson Street Seattle, WA

## Northwest Corporate Park, Bldg U

NAI Puget Sound Properties is pleased to present an opportunity to lease a prime commercial industrial site in Georgetown.

- 24,054 SF total
  - 10,387 SF warehouse
  - 6,762 SF 1st floor office
  - 3,318 SF 2nd floor office
  - 3,587 SF enclosed mezzanine storage/assembly
- 22' clear height
- Strategic design district location
- 2 dock high doors
- Superior freeway access & proximity to Seattle CBD
- Rates:
  - \$1.10 shell (NNN's = \$0.2942/SF)
  - Flexible office configurations
  - Call for rate breakdown
- Exterior Improvement to be completed in 2019:
  - Energy efficient storefronts
  - New dock bumpers & dock doors with viewing windows
  - New canopies over all decks
  - New building signage identifi