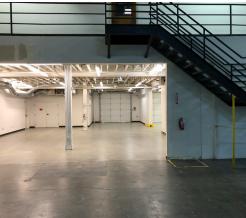

Owned by:

Exclusively marketed by:





















# 549 South Dawson Street Seattle, WA

## Northwest Corporate Park, Bldg U

NAI Puget Sound Properties is pleased to present an opportunity to lease a prime commercial industrial site in Georgetown.

- 24,054 SF total
  - 10,387 SF warehouse
  - 6,762 SF 1st floor office
  - 3,318 SF 2nd floor office
  - 3,587 SF enclosed mezzanine storage/assembly
- 22' clear height
- Strategic design district location
- 2 dock high doors
- Superior freeway access & proximity to Seattle CBD
- Rates:
  - \$1.10 shell (NNN's = \$0.2942/SF)
  - Flexible office configurations
  - Call for rate breakdown
- Exterior Improvement to be completed in 2019:
  - Energy efficient storefronts
  - New dock bumpers & dock doors with viewing windows
  - New canopies over all decks
  - New building signage id