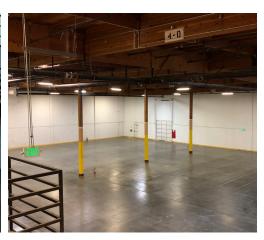

Owned by:

Exclusively marketed by:





















# 549 South Dawson Street Seattle, WA

## Northwest Corporate Park, Bldg U

NAI Puget Sound Properties is pleased to present an opportunity to lease a prime commercial industrial site in Georgetown.

- 24,054 SF total
  - 10,387 SF warehouse
  - 6,762 SF 1st floor office
  - 3,318 SF 2nd floor office
  - 3,587 SF enclosed mezzanine storage/assembly
- 22' clear height
- Strategic design district location
- 2 dock high doors
- Superior freeway access & proximity to Seattle CBD
- Rates:
  - \$1.10 shell (NNN's = \$0.2942/SF)
  - Flexible office configurations
  - Call for rate breakdown
- Exterior Improvement to be completed in 2019:
  - Energy efficient storefronts
  - New dock bumpers & dock doors with viewing windows
  - New canopies over all decks
  - New building signage iden