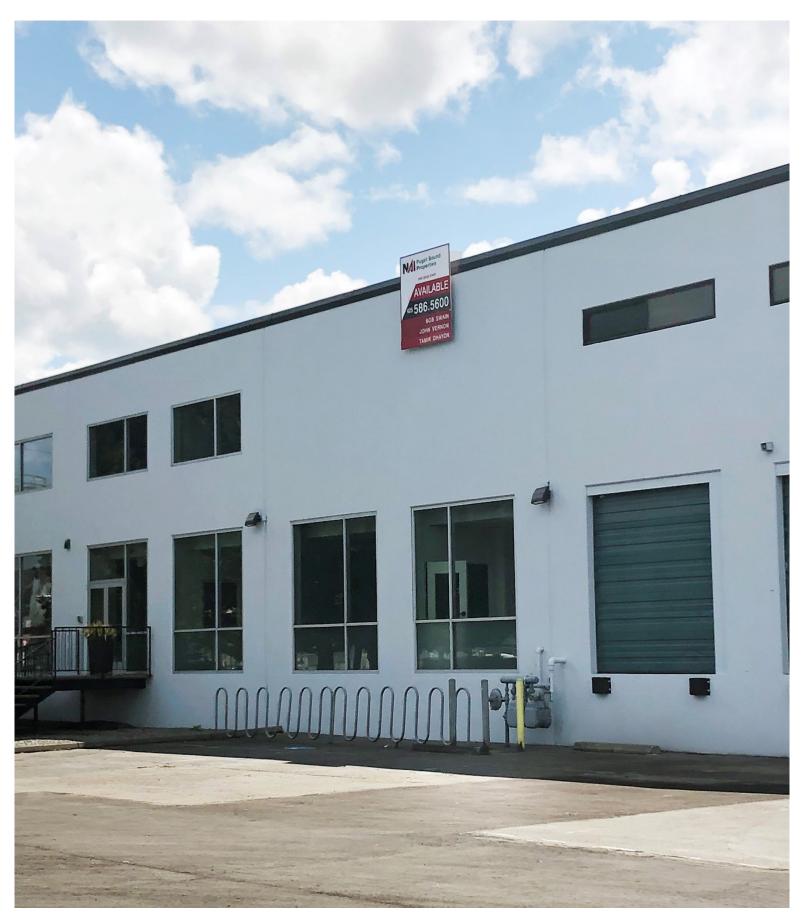

# 549 South Dawson Street Seattle, WA

## Northwest Corporate Park, Bldg U

NAI Puget Sound Properties is pleased to present an opportunity to lease a prime commercial industrial site in Georgetown.

- 24,054 SF total
  - 10,387 SF warehouse
  - 6,762 SF 1st floor office
  - 3,318 SF 2nd floor office
  - 3,587 SF enclosed mezzanine storage/assembly
- 22' clear height
- Strategic design district location
- 2 dock high doors
- Superior freeway access & proximity to Seattle CBD
- Rates:
  - \$1.10 shell (NNN's = \$0.2942/SF)
  - Flexible office configurations
  - Call for rate breakdown
- Exterior Improvement to be completed in 2019:
  - Energy efficient storefronts
  - New dock bumpers & dock doors with viewing windows
  - New canopies over all decks
  - New building signage identifiers, and updated landscaping