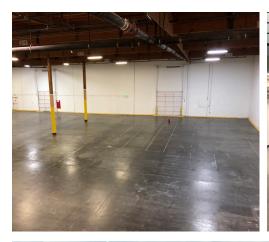

Owned by:

Exclusively marketed by:





















# 549 South Dawson Street Seattle, WA

## Northwest Corporate Park, Bldg U

NAI Puget Sound Properties is pleased to present an opportunity to lease a prime commercial industrial site in Georgetown.

- 24,054 SF total
  - 10,387 SF warehouse
  - 6,762 SF 1st floor office
  - 3,318 SF 2nd floor office
  - 3,587 SF enclosed mezzanine storage/assembly
- 22' clear height
- Strategic design district location
- 2 dock high doors
- Superior freeway access & proximity to Seattle CBD
- Rates:
  - \$1.10 shell (NNN's = \$0.2942/SF)
  - Flexible office configurations
  - Call for rate breakdown
- Exterior Improvement to be completed in 2019:
  - Energy efficient storefronts
  - New dock bumpers & dock doors with viewing windows
  - New canopies over all decks
  - New building signage