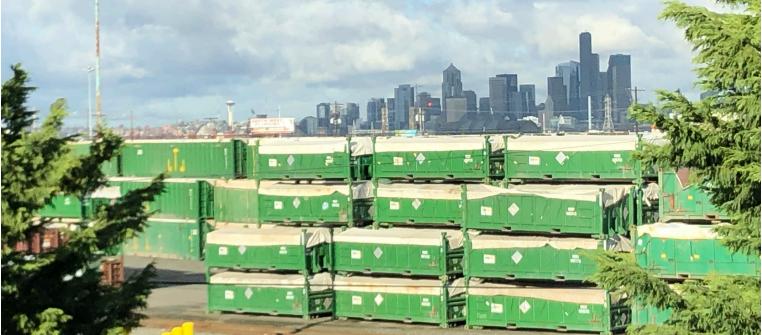

## **GEORGETOWN**

Located within the industrial market, Georgetown is one of Seattle's oldest neighborhoods. Don't let the label fool you, the neighborhood has a sizable number of office and retail establishments in addition to manufacturing-oriented businesses. Food connoisseurs can enjoy an array of dining options in addition to an assortment of breweries in the area.

Due to its convenient location near the Port of Seattle and the urban core, Georgetown has seen robust growth and leasing activity with low vacancy rates. The area is centrally located with easy access to I-5, Boeing Field, Hwy 99 and minutes from downtown Seattle.