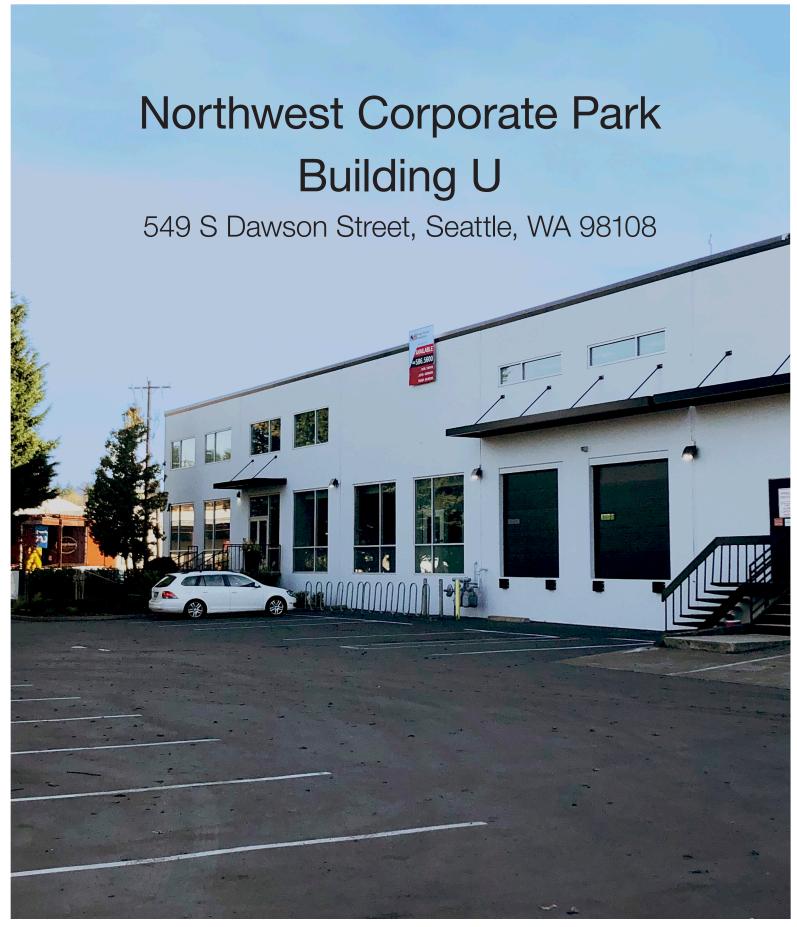

# 549 South Dawson Street Seattle, WA

## Northwest Corporate Park, Bldg U

NAI Puget Sound Properties is pleased to present an opportunity to lease a prime commercial industrial site in Georgetown.

- 24,054 SF total
  - 10,387 SF warehouse
  - 6,762 SF 1st floor office
  - 3,318 SF 2nd floor office
  - 3,587 SF enclosed mezzanine storage/assembly
- 22' clear height
- Strategic design district location
- 2 dock high doors
- Superior freeway access & proximity to Seattle CBD
- Rates:
  - \$1.10 shell (NNN's = \$0.2942/SF)
  - Flexible office configurations
  - Call for rate breakdown
- Exterior Improvement to be completed in 2019:
  - Energy efficient storefronts
  - New dock bumpers & dock doors with viewing windows
  - New canopies over all decks
  - New building signage identifiers, and updated landscaping