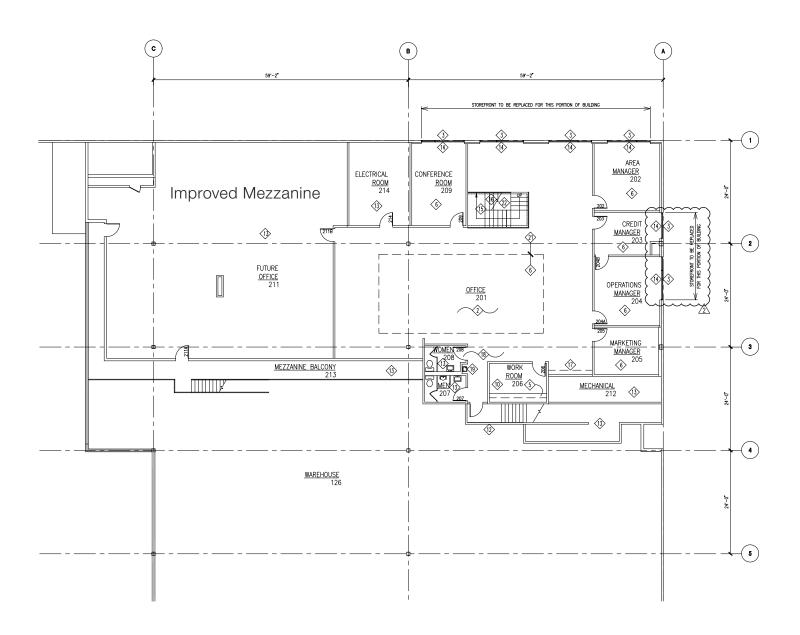

l site in Georgetown.

- 24,054 SF total
  - 10,387 SF warehouse
  - 6,762 SF 1st floor office
  - 3,318 SF 2nd floor office
  - 3,587 SF enclosed mezzanine storage/assembly
- 22' clear height
- Strategic design district location
- 2 dock high doors
- Superior freeway access & proximity to Seattle CBD
- Rates:
  - \$1.10 shell (NNN's = \$0.2942/SF)
  - Flexible office configurations
  - Call for rate breakdown
- Exterior Improvement to be completed in 2019:
  - Energy efficient storefronts
  - New dock bumpers & dock doors with viewing windows
  - New canopies over all decks
  - New building signage identifiers, and updated landscaping



IG2-85
Zoning

24
Surface Parking

# First Floor Plan





1st Floor Plan Office & Warehouse





### **Floor Plans**



Warehouse

# Second Floor Plan







## Floor Plans



## **GEORGETOWN**











Located within the industrial market, Georgetown is one of Seattle's oldest neighborhoods. Don't let the label fool you, the neighborhood has a sizable number of office and retail establishments in addition to manufacturing-oriented businesses. Food connoisseurs can enjoy an array of dining options in addition to an assortment of breweries in the area.

Due to its convenient location near the Port of Seattle and the urban core, Georgetown has seen robust growth and leasing activity with low vacancy rates. The area is centrally located with easy access to I-5, Boeing Field, Hwy 99 and minutes from downtown Seattle.





#### **Location Overview**

## Superior freeway



Exclusively marketed by:

John Vernon

+1 425 586 5638 jvernon@nai-ps