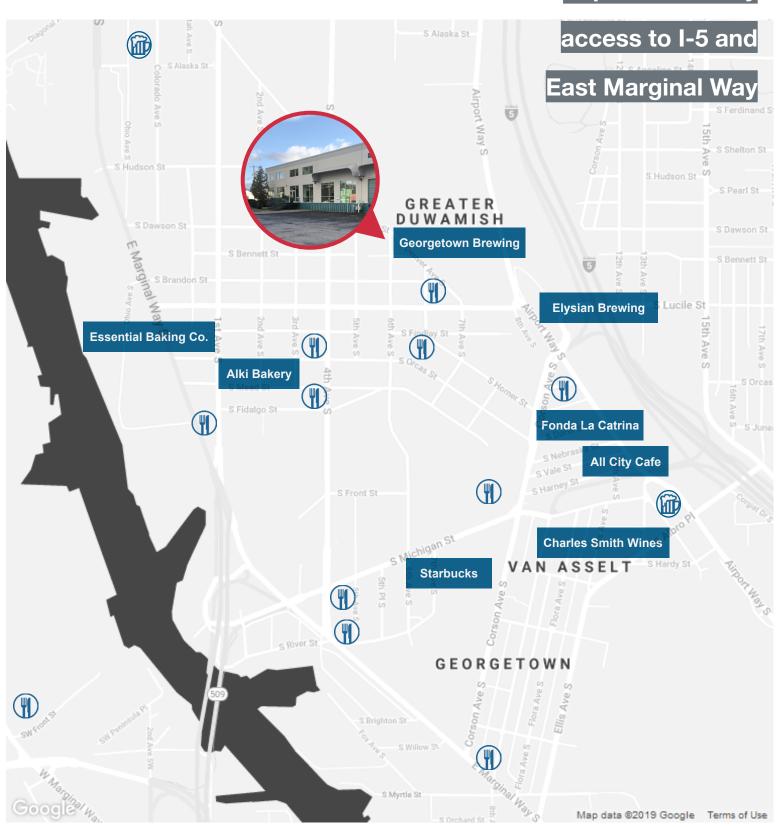

## **GEORGETOWN**

Located within the industrial market, Georgetown is one of Seattle's oldest neighborhoods. Don't let the label fool you, the neighborhood has a sizable number of office and retail establishments in addition to manufacturing-oriented businesses. Food connoisseurs can enjoy an array of dining options in addition to an assortment of breweries in the area.

Due to its convenient location near the Port of Seattle and the urban core, Georgetown has seen robust growth and leasing activity with low vacancy rates. The area is centrally located with easy access to I-5, Boeing Field, Hwy 99 and minutes from downtown Seattle.

#### **Location Overview**