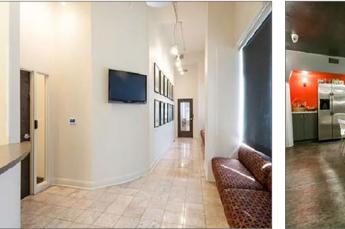

# **Property Highlights**

- Under new ownership
- Planned 2019/2020 renovations
- Building signage available
- Walking distance to several nearby restaurants, housing, shopping, and entertainment
- Easy access to I-77, I-71, I-90, and the Shoreway
- Ample parking surrounding building
- Move-in ready suites available with furniture
- Office for Lease: 3,658 SF 18,290 SF (3,658 SF per floor)
- Retail for Lease: 2,565 SF
- Office Rates: \$17.00 / SF Gross
- Retail Rates: \$25.00 / SF Gross