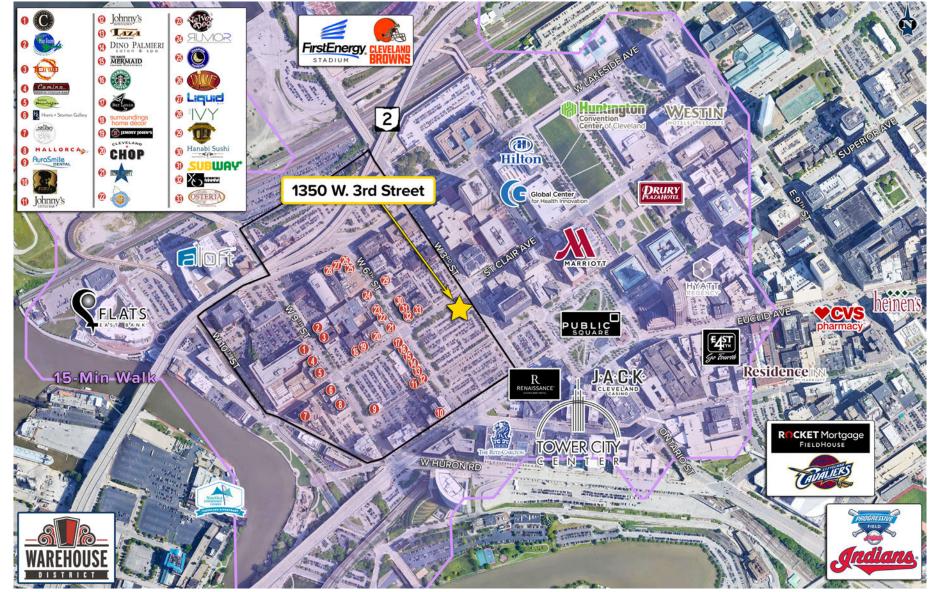

e

**SHAWN FORTNER** 

216.525.1493 credman@crescorealestate.com

Sales Associate 216.525.1497 sfortner@crescorealestate.com

Independently Owned and Operated / A Member of the Cushman & Wakefield Alliance









## **Third Floor**



Principal 216.525.1473 rpietro@crescorealestate.com **CONNOR REDMAN** Sales Associate 216.525.1493 credman@crescorealestate.com

**SHAWN FORTNER** Sales Associate 216.525.1497

sfortner@crescorealestate.com

Independently Owned and Operated / A Member of the Cushman & Wakefield Alliance





#### **Fourth Floor**



Independently Owned and Operated / A Member of the Cushman & Wakefield Alliance





# CUSHMAN & CRESCO WAKEFIELD



## **Fifth Floor**



Independently Owned and Operated / A Member of the Cushman & Wakefield Alliance







## **Aerial Map**







# FOR LEASE

1350 W. 3rd Street Cleveland, Ohio 44113



largest downtown in Ohio



**105,000** JOBS highest concentration of jobs in Ohio



in investment completed, underway, and planned (2008-2018)

definition of downtown residents hold a 4 year or advanced degree



\$160 million



**#3** MOST AFFORDABLE office market in the U.S.



Downtown Cleveland Alliance, 2018 Annual Report

RICO A. PIETRO, SIOR Principal 216.525.1473 rpietro@crescorealestate.com

#### CONNOR REDMAN

Sales Associate 216.525.1493 credman@crescorealestate.com

#### SHAWN FORTNER

Sales Associate 216.525.1497 sfortner@crescorealestate.com

Independently Owned and Operated / A Member of the Cushman & Wakefield Alliance