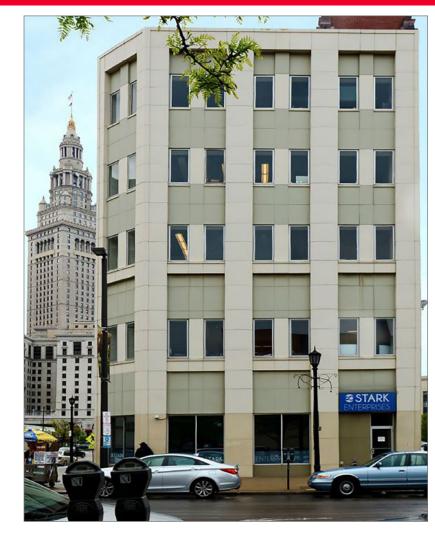

# FOR LEASE

1350 W. 3rd Street Cleveland, Ohio 44113

# **Property Highlights**

- Under new ownership
- Planned 2019/2020 renovations
- Building signage available
- Walking distance to several nearby restaurants, housing, shopping, and entertainment
- Easy access to I-77, I-71, I-90, and the Shoreway
- Ample parking surrounding building
- Move-in ready suites available with furniture
- Office for Lease: 3,658 SF 18,290 SF (3,658 SF per floor)
- Retail for Lease: 2,565 SF
- Office Rates: \$17.00 / SF Gross
- Retail Rates: \$25.00 / SF Gross