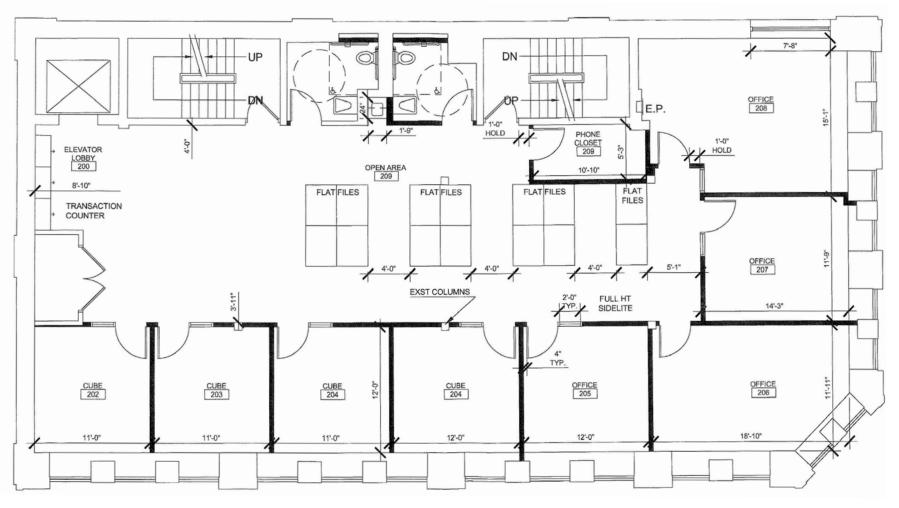

using, shopping, and entertainment
- Easy access to I-77, I-71, I-90, and the Shoreway
- Ample parking surrounding building
- Move-in ready suites available with furniture
- Office for Lease: 3,658 SF 18,290 SF (3,658 SF per floor)
- Retail for Lease: 2,565 SF
- Office Rates: \$17.00 / SF Gross
- Retail Rates: \$25.00 / SF Gross





 $Independently\ Owned\ and\ Operated\ /A\ Member\ of\ the\ Cushman\ \&\ Wakefield\ Alliance$ 







### **First Floor**



**RICO A. PIETRO, SIOR** Principal 216.525.1473 rpietro@crescorealestate.com **CONNOR REDMAN** Sales Associate 216.525.1493 credman@crescorealestate.com **SHAWN FORTNER** 

Sales Associate 216.525.1497 sfortner@crescorealestate.com

Independently Owned and Operated / A Member of the Cushman & Wakefield Alliance







#### Second Floor



#### **RICO A. PIETRO, SIOR** Principal 216.525.1473 rpietro@crescorealestate.com

#### **CONNOR REDMAN** Sales Associate

**SHAWN FORTNER** 

216.525.1493 credman@crescorealestate.com

Sales Associate 216.525.1497 sfortner@crescorealestate.com

Independently Owned and Operated / A Member of the Cushman & Wakefield Alliance









## **Third Floor**



Principal 216.525.1473 rpietro@crescorealestate.com **CONNOR REDMAN** Sales Associate 216.525.1493 credman@crescorealestate.com

**SHAWN FORTNER** Sales Associate 216.525.1497

sfortner@crescorealestate.com

Independently Owned and Operated / A Member of the Cushman & Wakefield Alliance





#### **Fourth Floor**



Independently Owned and Operated / A Member of the Cushman & Wakefield Alliance





# CUSHMAN & CRESCO WAKEFIELD



## **F