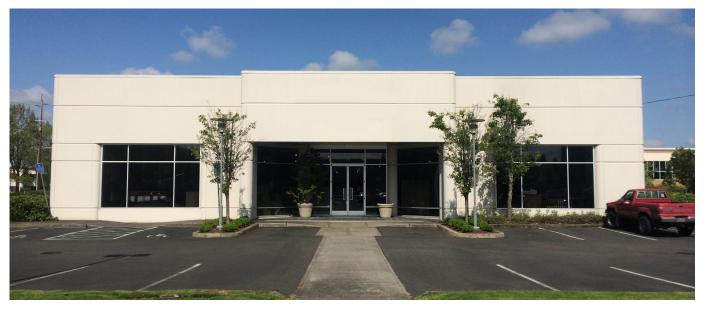

# PRIME BEAVERTON LOCATION ON CORNELL ROAD

DANIA SHOPPING CENTER

17005 NW CORNELL ROAD | BEAVERTON, OR | 97006

AVAILABILITY: 14,500 sq. ft., divisible

**RATE**: Call for pricing

**PARKING**: 4/1,000 parking

#### FEATURES:

- Adjacent to Wal-Mart marketplace and Dania furniture on high-traffic Cornell Road.
- Traffic Count NW Cornell Road @ Hwy 26 = 134,100 CPD

www.cbre.com/cornellroad