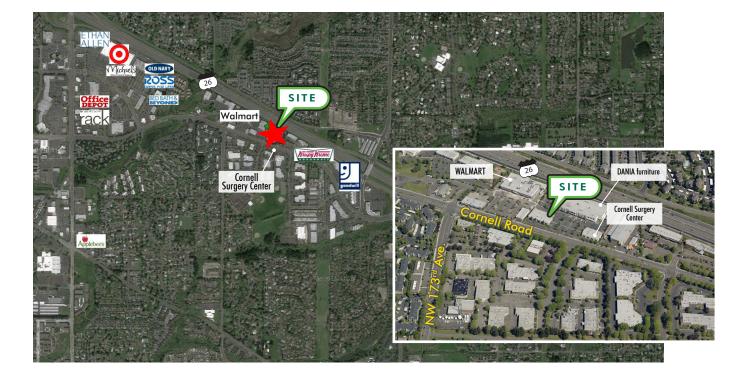

#### FEATURES:

- Adjacent to Wal-Mart marketplace and Dania furniture on high-traffic Cornell Road.
- Traffic Count NW Cornell Road @ Hwy 26 = 134,100 CPD

www.cbre.com/cornellroad