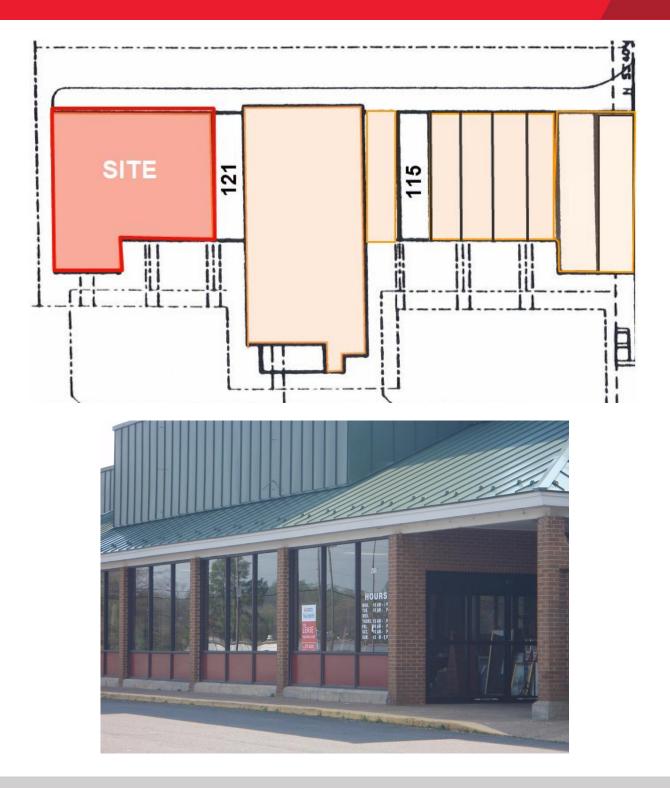

## FOR LEASE Chatham Square

405 Chatham Heights Road | Fredericksburg, VA

## **Property Features**

- Great lease rate
- 36,770 contiguous square feet available
- · Signalized access to Chatham Heights Road
- Smaller suites also available- contact broker for details
- Join:

| Specifications |                       |
|----------------|-----------------------|
| Available SF   | 36,770 SF             |
| Lease Rate     | \$6.00 PSF NNN        |
| Timing         | Available immediately |