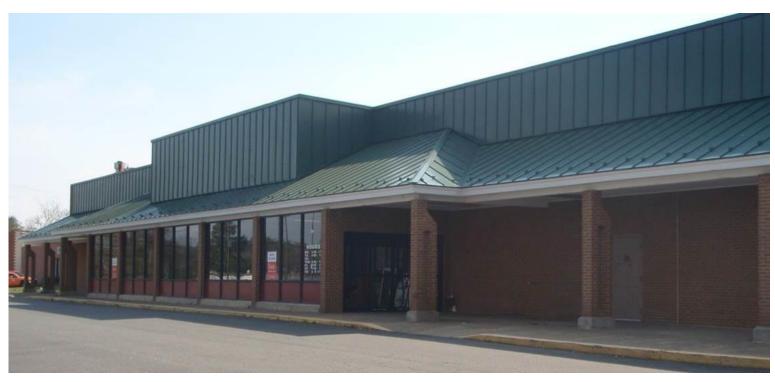

## FOR LEASE Chatham Square

405 Chatham Heights Road | Fredericksburg, VA

## **Property Features**

- Great lease rate
- 36,770 contiguous square feet available
- · Signalized access to Chatham Heights Road
- Smaller suites also available- contact broker for details
- Join:

| Specifications |                       |
|----------------|-----------------------|
| Available SF   | 36,770 SF             |
| Lease Rate     | \$6.00 PSF NNN        |
| Timing         | Available immediately |