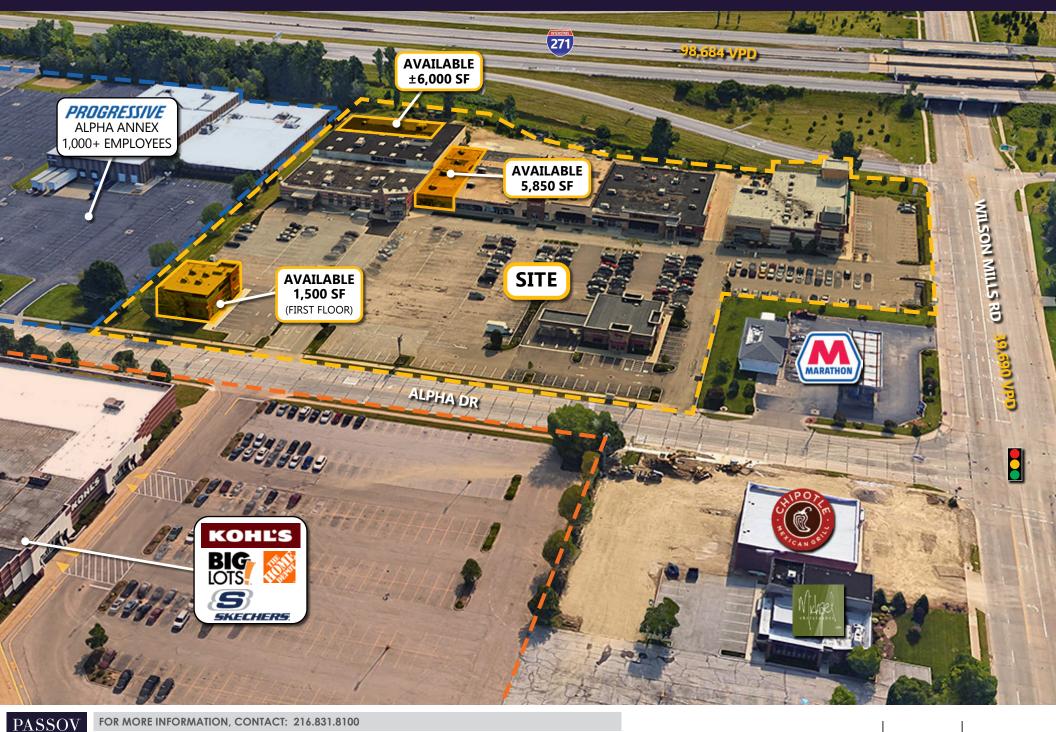

### **PROPERTY HIGHLIGHTS**

- 1,500 SF outlot and 5,850 SF in line space available next to Discount Drug Mart
- Great signage available on I-271 and facade recently renovated along Alpha Drive
- Located at I-271 & Wilson Mills Road with over 39,000 VPD on Wilson Mills Rd and over 118,000 VPD on I-271
- Join Panera Bread, Malley's, Key Bank, Tuesday Morning, Discount Drug Mart & Qdoba
- Across the street from Progressive Insurance's Headquarters and just south of the brand new "Progressive Alpha Annex" (click for article) currently under construction providing 1,000 new jobs