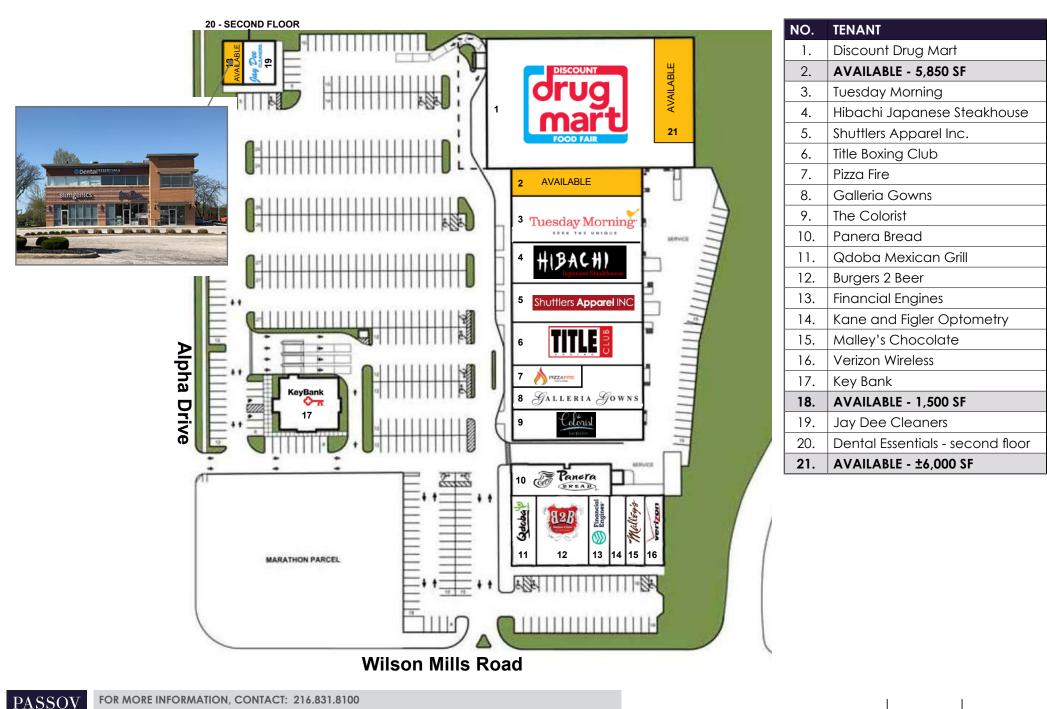

### **PROPERTY HIGHLIGHTS**

- 1,500 SF outlot and 5,850 SF in line space available next to Discount Drug Mart
- Great signage available on I-271 and facade recently renovated along Alpha Drive
- Located at I-271 & Wilson Mills Road with over 39,000 VPD on Wilson Mills Rd and over 118,000 VPD on I-271
- Join Panera Bread, Malley's, Key Bank, Tuesday Morning, Discount Drug Mart & Qdoba
- Across the street from Progressive Insurance's Headquarters and just south of the brand new "Progressive Alpha Annex" (click for article) currently under construction providing 1,000 new jobs