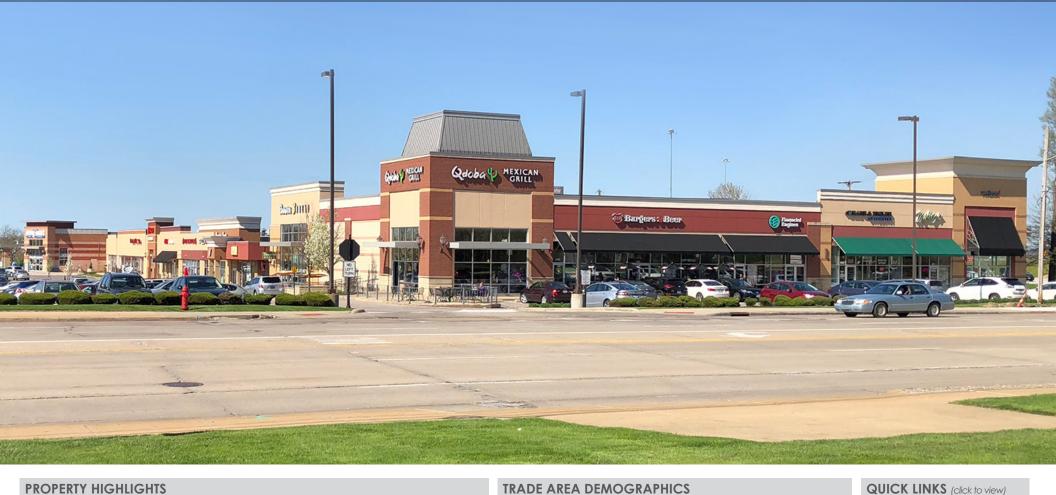

### **PROPERTY HIGHLIGHTS**

- 1,500 SF outlot and 5,850 SF in line space available next to Discount Drug Mart
- Great signage available on I-271 and facade recently renovated along Alpha Drive
- Located at I-271 & Wilson Mills Road with over 39,000 VPD on Wilson Mills Rd and over 118,000 VPD on I-271
- Join Panera Bread, Malley's, Key Bank, Tuesday Morning, Discount Drug Mart & Qdoba
- Across the street from Progressive Insurance's Headquarters and just south of the brand new "Progressive Alpha Annex" (click for article) currently under construction providing 1,000 new jobs