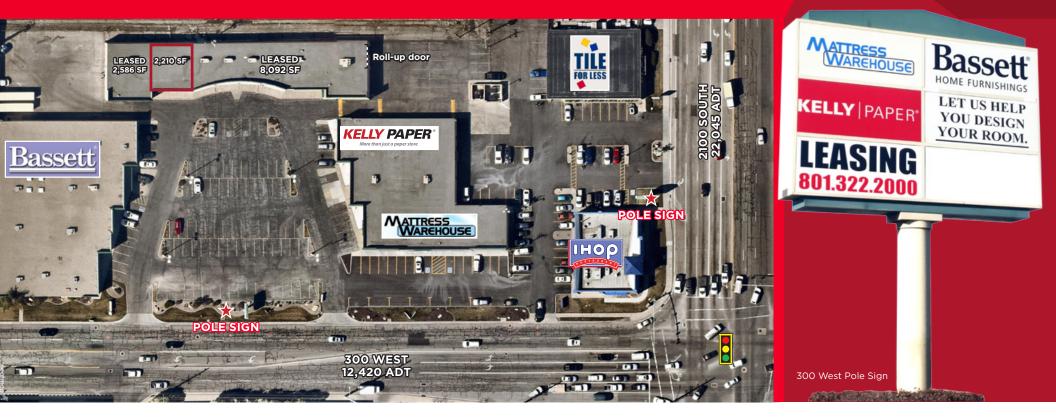

## **Property Highlights**

- 2,210 SF
- \$9.75 PSF + NNN
- NNN estimated at \$2.25 PSF
- Excellent central valley location

- · Large parking field
- · Great proximity to the freeway system
- Large freeway pole signage available

#### Surrounding Businesses Include: