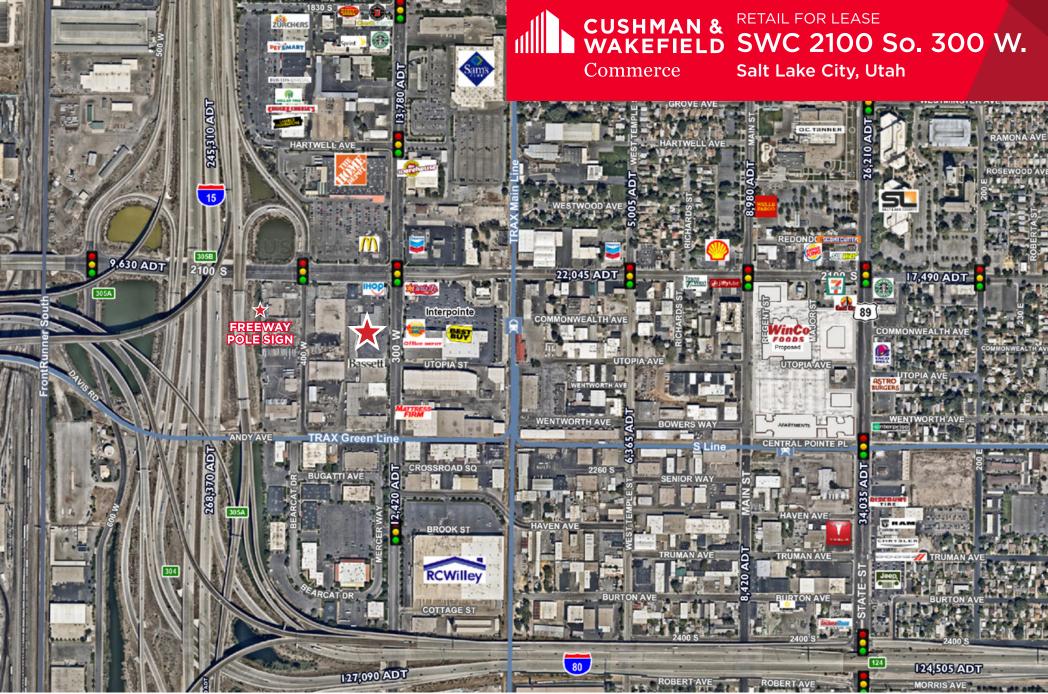

# SWC 2100 South 300 West

Salt Lake City, Utah

## **Property Highlights**

- 2,210 SF
- \$9.75 PSF + NNN
- NNN estimated at \$2.25 PSF
- Excellent central valley location

- · Large parking field
- · Great proximity to the freeway system
- Large freeway pole signage available