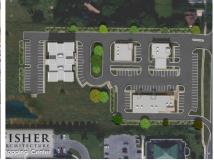

#### **Property Information**

Prime retail pad sites located at a lighted intersection on highly traveled Route 8 / Forrest Avenue. Come join Dunkin Donuts. There are only 2 pad sites left!

AADT 21,549 Per Day

#### Space Available

- ⇒ **Available Now**: Retail 2 units w/ 2,400 SF @ \$22/SF/Year NNN
- ⇒ Retail 2 Pad sites w/ 3,000 3,480 SF @ \$22 \$30/SF/Year NNN
- ⇒ Office building 20,000 SF, min divisible 10,000 SF, @ \$22 \$30/SF/Year NNN