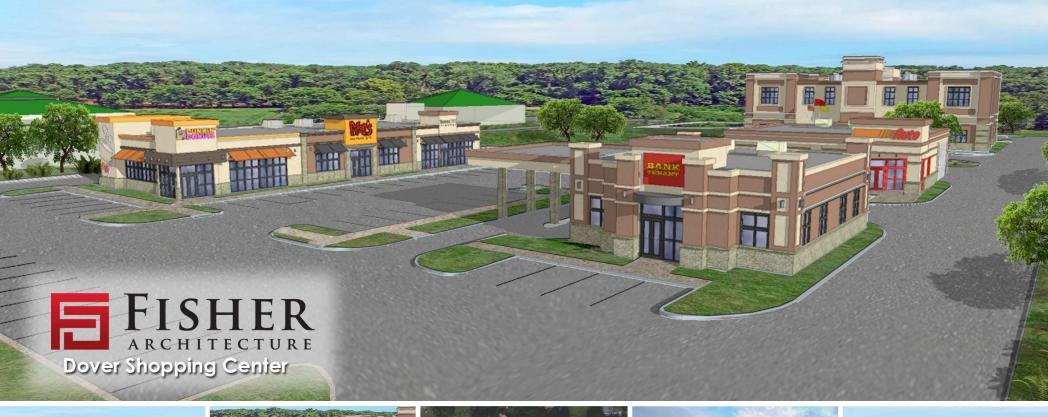

#### **Property Information**

Prime retail pad sites located at a lighted intersection on highly traveled Route 8 / Forrest Avenue. Come join Dunkin Donuts. There are only 2 pad sites left!

AADT 21,549 Per Day

#### Space Available

- ⇒ **Available Now**: Retail 2 units w/ 2,400 SF @ \$22/SF/Year NNN
- ⇒ Retail 2 Pad sites w/ 3,000 3,480 SF @ \$22 \$30/SF/Year NNN
- ⇒ Office building 20,000 SF, min divisible 10,000 SF, @ \$22 \$30/SF/Year NNN