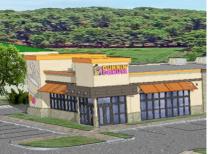

#### **Property Information**

Prime retail pad sites located at a lighted intersection on highly traveled Route 8 / Forrest Avenue. Come join Dunkin Donuts. There are only 2 pad sites left!

AADT 21,549 Per Day

#### Space Available

- ⇒ **Available Now**: Retail 2 units w/ 2,400 SF @ \$22/SF/Year NNN
- ⇒ Retail 2 Pad sites w/ 3,000 3,480 SF @ \$22 \$30/SF/Year NNN
- ⇒ Office building 20,000 SF, min divisible 10,000 SF, @ \$22 \$30/SF/Year NNN