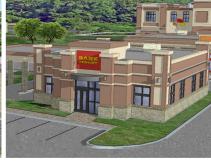

#### Space Available

- ⇒ **Available Now**: Retail 2 units w/ 2,400 SF @ \$22/SF/Year NNN
- ⇒ Retail 2 Pad sites w/ 3,000 3,480 SF @ \$22 \$30/SF/Year NNN
- ⇒ Office building 20,000 SF, min divisible 10,000 SF, @ \$22 \$30/SF/Year NNN