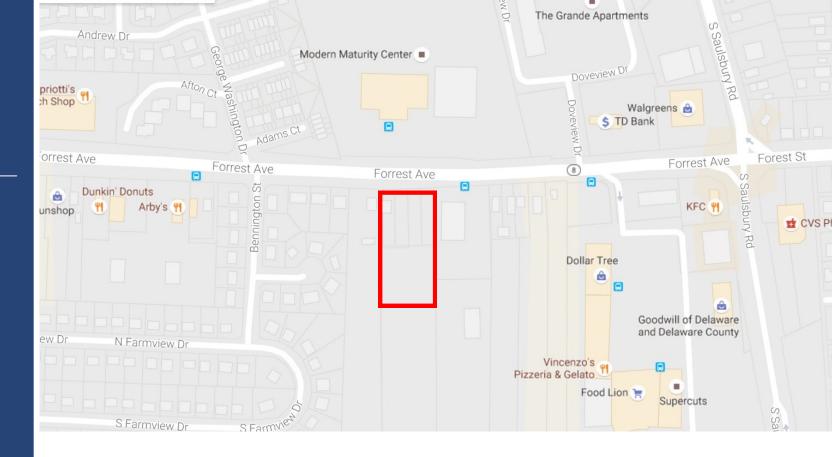

#### **Property Information**

Prime retail pad sites located at a lighted intersection on highly traveled Route 8 / Forrest Avenue. Come join Dunkin Donuts. There are only 2 pad sites left!

AADT 21,549 Per Day

#### Space Available

- ⇒ **Available Now**: Retail 2 units w/ 2,400 SF @ \$22/SF/Year NNN
- ⇒ Retail 2 Pad sites w/ 3,000 3,480 SF @ \$22 \$30/SF/Year NNN
- ⇒ Office building 20,000 SF, min divisible 10,000 SF, @ \$22 \$30/SF/Year NNN