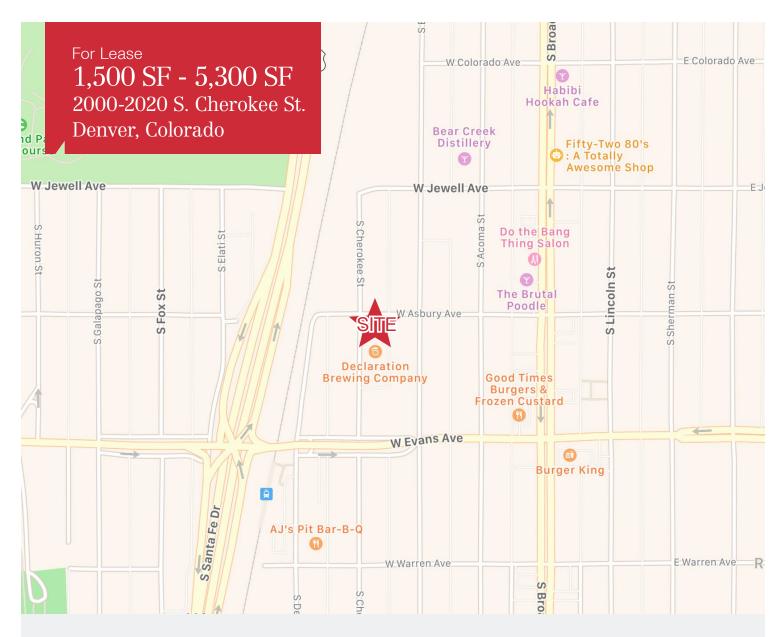

For Lease 1,500 SF - 5,300 SF Industrial / Retail at Santa Fe & Evans

2000 S. CHEROKEE ST.

# 2000-2020 S. Cherokee Street

Denver, Colorado 80223

## **Property Overview**

- Great corner in an up and coming neighborhood
- Ideal location for retail or industrial users with great access to S. Santa Fe Drive
- Two (2) blocks away from Evans RTD Light Rail Station
- Storage yard in the rear
- Great visibility and signage opportunities
- Corner space with abundant street parking