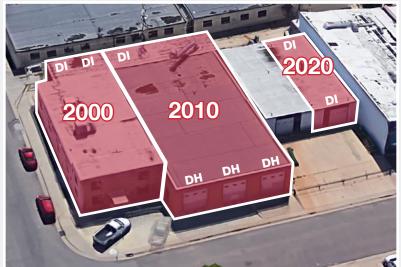

## Availability

| 2000 S Cherokee | 3,700 SF |
|-----------------|----------|
| 2010 S Cherokee | 5,300 SF |
| 2020 S Cherokee | 1,500 SF |