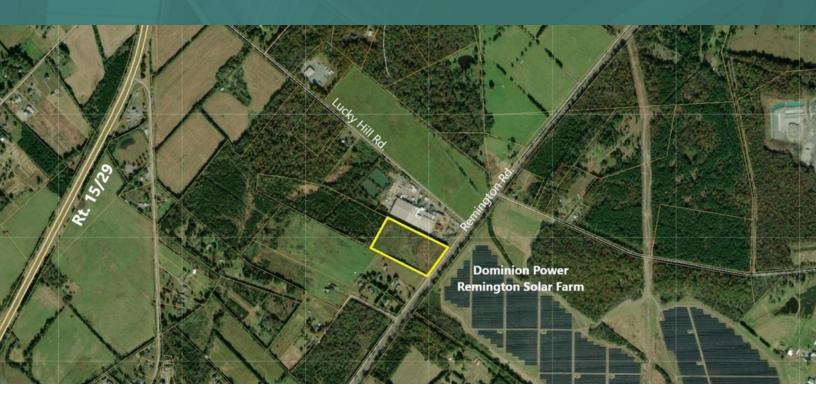

#### **PROPERTY OVERVIEW**

Approximately 9 acres available for sale. The property is site plan approved for a 30,000 SF vehicle/truck & heavy equipment sales, rental and service facility with related parking. I-1 Zoning allows for many additional by-right uses including contractor's shop/warehouse, auto repair (mechanical & body), farm equipment sales, rental & service, self-storage and more.

#### LOCATION OVERVIEW

Located on Remington Rd. directly across from the Dominion Power Remington Solar Farm. Just over 1 mile to both Rt. 28 & Rt. 15/29. This property is in a Qualified Opportunity Zone!