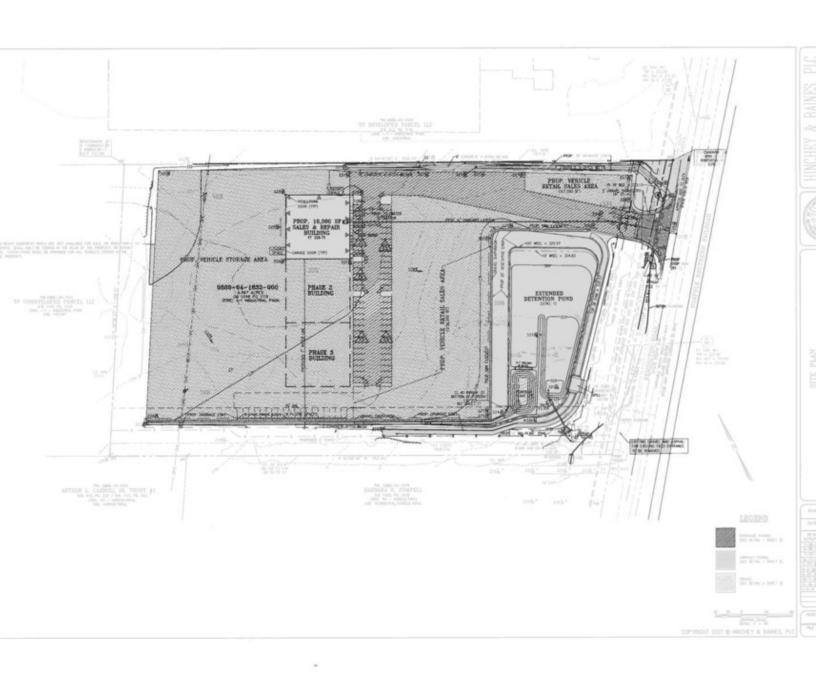

#### **PROPERTY OVERVIEW**

Approximately 9 acres available for sale. The property is site plan approved for a 30,000 SF vehicle/truck & heavy equipment sales, rental and service facility with related parking. I-1 Zoning allows for many additional by-right uses including contractor's shop/warehouse, auto repair (mechanical & body), farm equipment sales, rental & service, self-storage and more.

# **INDUSTRIAL LAND**

REMINGTON RD. REMINGTON, VA 22734

**SITE PLAN** 

PRESENTED BY:

**CHUCK RECTOR** 

**PRINCIPAL** 

703.330.1224

chuck@weber-rector.com Offering is subject to errors, omissions, prior sale, change in price, or withdrawal without notice.