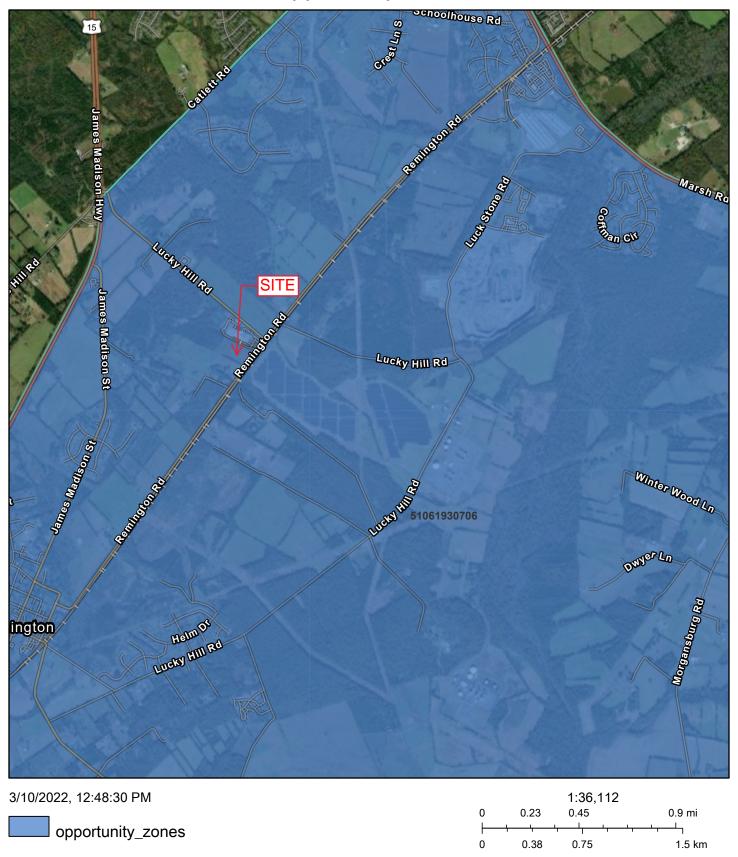

#### LOCATION OVERVIEW

Located on Remington Rd. directly across from the Dominion Power Remington Solar Farm. Just over 1 mile to both Rt. 28 & Rt. 15/29. This property is in a Qualified Opportunity Zone!

### **LOCATION MAP**

PRESENTED BY:

CHUCK RECTOR

**PRINCIPAL** 703.330.1224

chuck@weber-rector.com

Offering is subject to errors, omissions, prior sale, change in price, or withdrawal without notice.

# **Opportunity Zones**

VITA, Esri, HERE, Garmin, SafeGraph, GeoTechnologies, Inc., METI/ NASA, USGS, EPA, NPS, US Census Bureau, USDA, Maxar