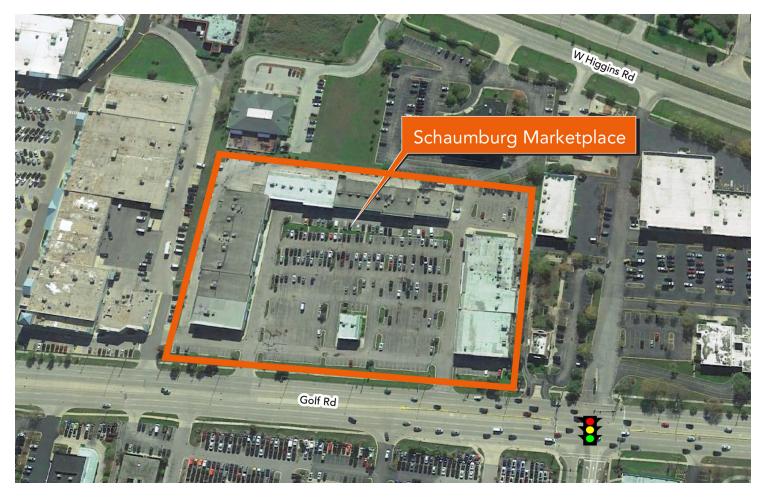

# Schaumburg Marketplace

155-255 W. Golf Road | Schaumburg, IL 60195

155-255 W. Golf Road | Schaumburg, IL 60195

**Retail Property** 