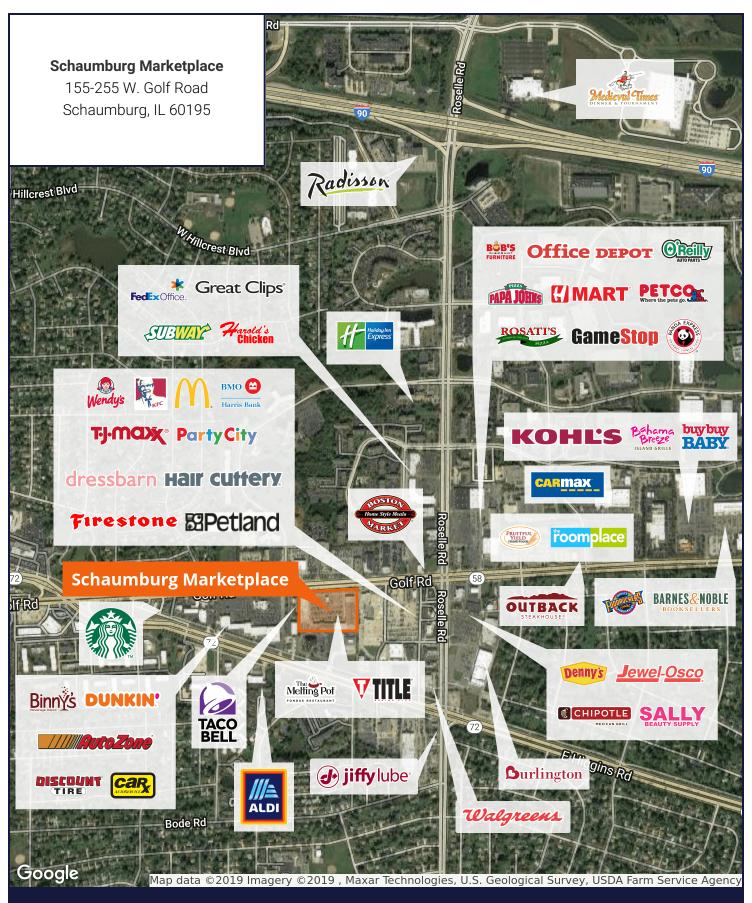

## For Lease

**Retail Property** 

- ±1,736 SF available Suite 221-223
- ▶ ±3,200 SF available Suite 247
- ▶ ±6,600 SF available Suite 155
- ▶ ±7,239 SF available Suite 159
- Great visibility and high traffic counts along Golf Road
- Diverse tenants within the shopping center
- Ample convenient customer parking
- Area retailers include Jewel-Osco, buybuy BABY, Petco, Burlington, T.J.Maxx, Binny's, Kohl's, Fruitful Yield, Starbucks, and Dunkin'