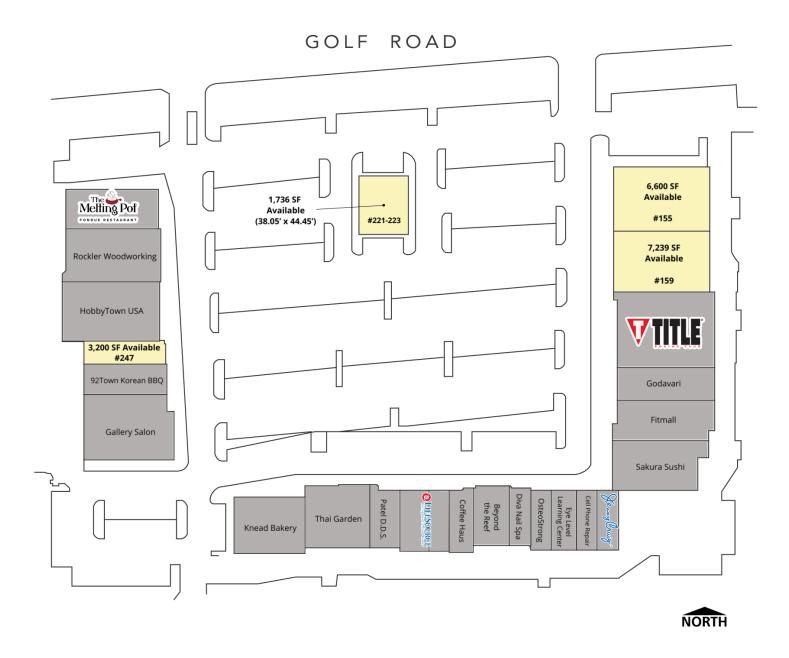

## For Lease

**Retail Property** 

- ±1,736 SF available Suite 221-223
- ▶ ±3,200 SF available Suite 247
- ▶ ±6,600 SF available Suite 155
- ▶ ±7,239 SF available Suite 159
- Great visibility and high traffic counts along Golf Road
- Diverse tenants within the shopping center
- Ample convenient customer parking
- Area retailers include Jewel-Osco, buybuy BABY, Petco, Burlington, T.J.Maxx, Binny's, Kohl's, Fruitful Yield, Starbucks, and Dunkin'