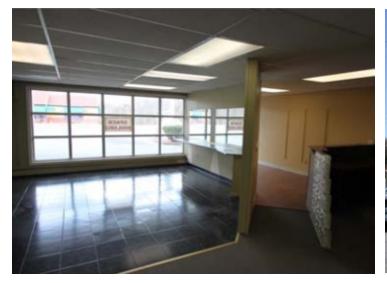

# **ADDITIONAL PHOTOS**

#### **PROPERTY OVERVIEW**

Kelleher & Sadowsky is pleased to announce this mixed-use property as available for lease on heavily travelled Main St. in Holden. There are two second-floor office suites available:  $\pm 450$  SF and  $\pm 1,000$  SF. The  $\pm 450$  SF has two private offices and a waiting area. The  $\pm 1,000$  SF space is 1 large room with cube space. The building includes a large parking field and signage opportunity on the façade or street-side pylon.