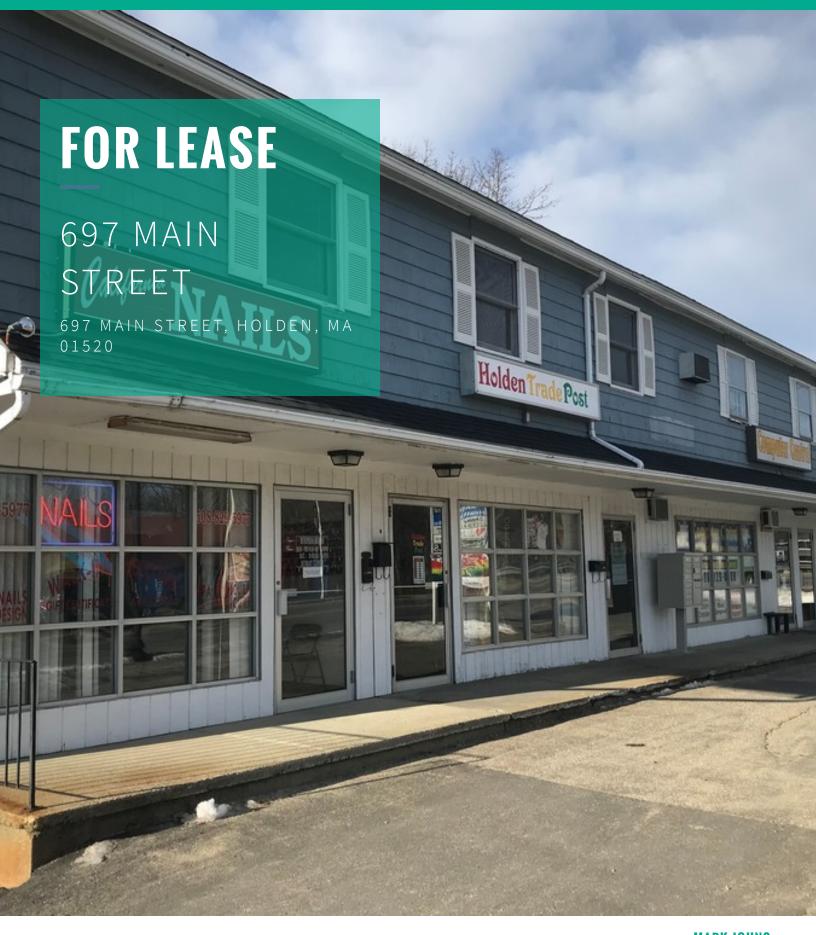

# **EXECUTIVE SUMMARY**

#### **PROPERTY OVERVIEW**

Kelleher & Sadowsky is pleased to announce this mixed-use property as available for lease on heavily travelled Main St. in Holden. There are two second-floor office suites available:  $\pm 450$  SF and  $\pm 1,000$  SF. The  $\pm 450$  SF has two private offices and a waiting area. The  $\pm 1,000$  SF space is 1 large room with cube space. The building includes a large parking field and signage opportunity on the façade or street-side pylon.