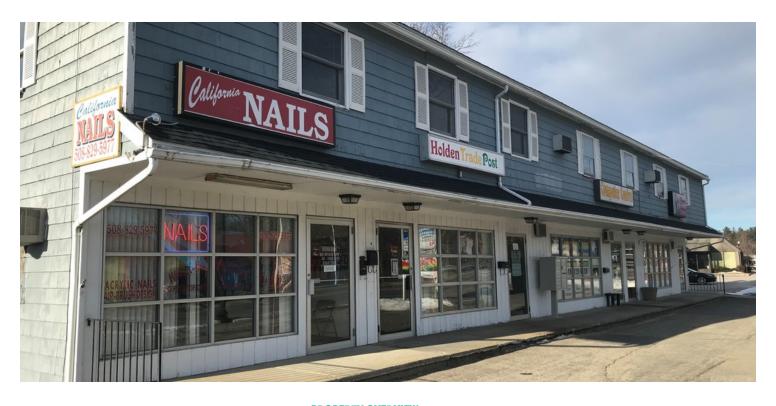

#### **PROPERTY OVERVIEW**

Kelleher & Sadowsky is pleased to announce this mixed-use property as available for lease on heavily travelled Main St. in Holden. There are two second-floor office suites available:  $\pm 450$  SF and  $\pm 1,000$  SF. The  $\pm 450$  SF has two private offices and a waiting area. The  $\pm 1,000$  SF space is 1 large room with cube space. The building includes a large parking field and signage opportunity on the façade or street-side pylon.