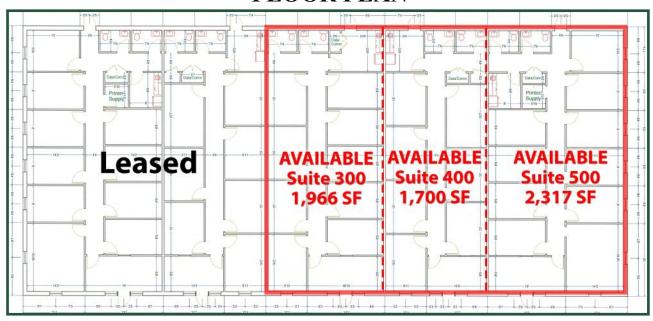

## **NEW CONSTRUCTION FOR LEASE**

105 Jim Mason Court Warner Robins, GA 31088

Building Size: 10,000 SF

Year Built: 2018

**Available:** Suite 300 - 1,966 SF

Suite 400 - 1,700 SF Suite 500 - 2,317 SF

Notes: Maximum Contiguous is 5,983 SF. Floor plans shown are conceptuals and are

### **FLOOR PLAN**

FOR MORE INFORMATION CONTACT

Ginny Wyatt, CCIM Associate Broker (478) 397-2233 (cell) (478) 971-8000 (office) gwyatt@fickling.com **Bill Coley** 

Associate Broker (478) 955-4123 (cell) (478) 971-8000 (office) bcoley@fickling.com