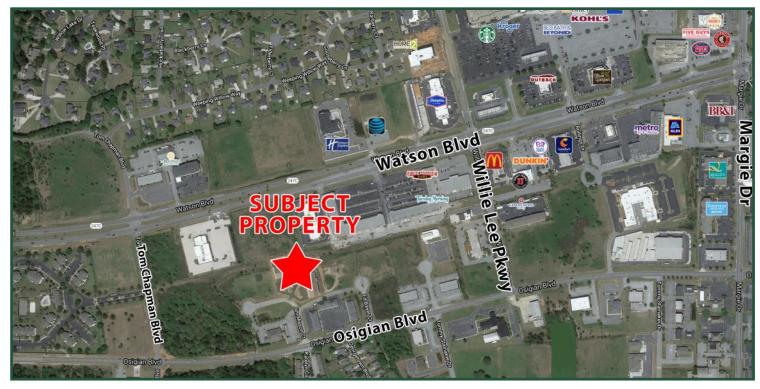

flexible.

Traffic: 7,580 vehicles per day Osigian Blvd

26,700 vehicles per day Watson Blvd

Located: Located in the Advanced Technology Park on Osigian Blvd. Convenient to

restaurants, hotels and retail. 6 miles from Robins Air Force Base.