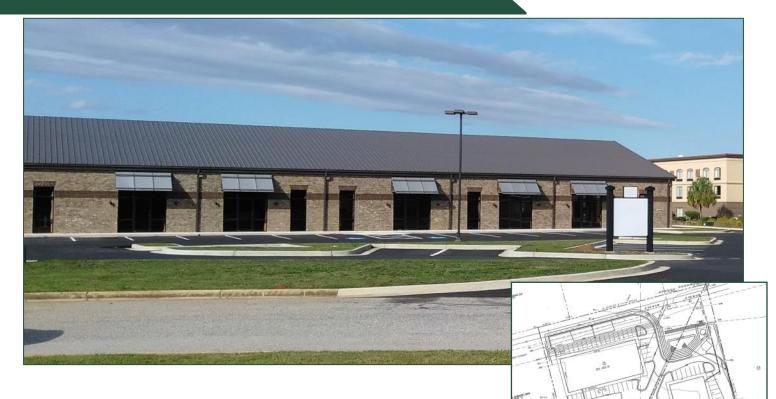

## **NEW CONSTRUCTION FOR LEASE**

105 Jim Mason Court Warner Robins, GA 31088

Building Size: 10,000 SF

Year Built: 2018

**Available:** Suite 300 - 1,966 SF

Suite 400 - 1,700 SF Suite 500 - 2,317 SF

Notes: Maximum Contiguous is 5,983 SF. Floor plans shown are conceptuals and are

flexible.

Traffic: 7,580 vehicles per day Osigian Blvd

26,700 vehicles per day Watson Blvd

Located: Located in the Advanced Technology Park on Osigian Blvd. Convenient to

restaurants, hotels and retail. 6 miles from Robins Air Force Base.

# Lease Price: \$13.25/PSF

(Plus \$2.32/PSF Estimated CT&I)

FOR MORE INFORMATION CONTACT

Ginny Wyatt, CCIM Associate Broker (478) 397-2233 (cell) (478) 971-8000 (office) gwyatt@fickling.com Bill Coley

Associate Broker (478) 955-4123 (cell) (478) 971-8000 (office) bcoley@fickling.com