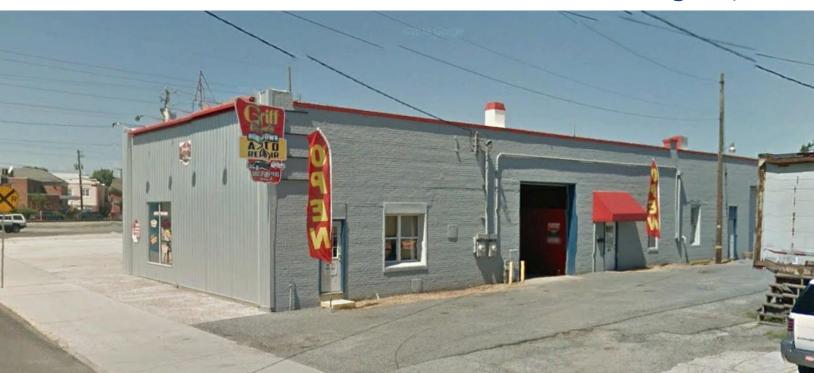

## For Lease

10 Clark St.

Harrington, DE

## **Property Information**

- $\Rightarrow$  5,500+/- SF
- ⇒ Well Maintained Building
- ⇒ Great In Town Location
- ⇒ Large Storage Lot Behind Building
- ⇒ Easy Access
- ⇒ 3 Roll up Garage doors
- ⇒ High Traffic Count
- ⇒ Tax Parcel: 6-09-17020-05-5000-00001
- ⇒ Lease Price: \$6.00 psf NNN