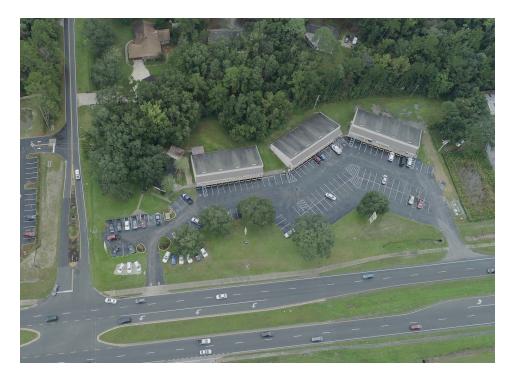

# 2747 - 2755 BLANDING BLVD

2747 Blanding Blvd, Middleburg, FL 32068

### PROPERTY FEATURES

- 3.25 Acre Zoned BB
- Across from Winn-Dixie/Burger King
- Within 2000' CR 218
- Median Cut at South end of property
- Opportunity Zone
- \$2,139,000