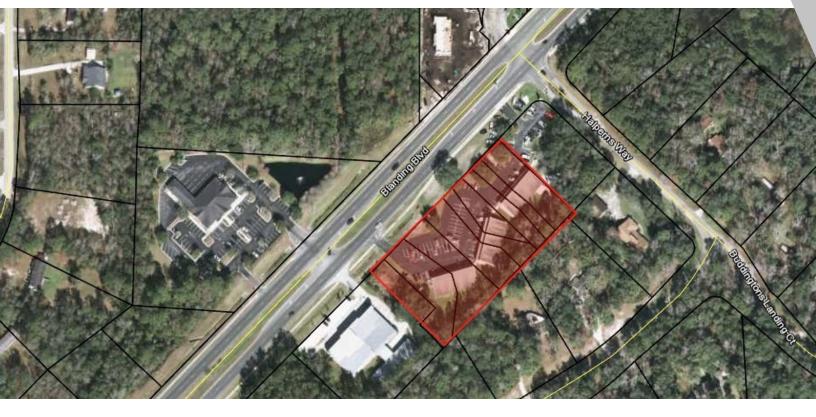

# 2747 - 2755 BLANDING BLVD

2747 Blanding Blvd, Middleburg, FL 32068

### PROPERTY FEATURES

- 3.25 Acre Zoned BB
- Across from Winn-Dixie/Burger King
- Within 2000' CR 218
- Median Cut at South end of property
- Opportunity Zone
- \$2,139,000