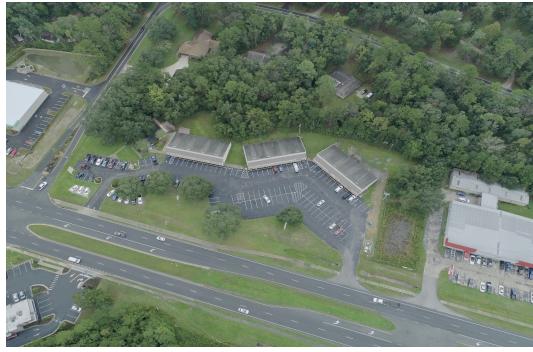

# 2747 - 2755 BLANDING BLVD

2747 Blanding Blvd, Middleburg, FL 32068

### PROPERTY FEATURES

- 3.25 Acre Zoned BB
- Across from Winn-Dixie/Burger King
- Within 2000' CR 218
- Median Cut at South end of property
- Opportunity Zone
- \$2,139,000