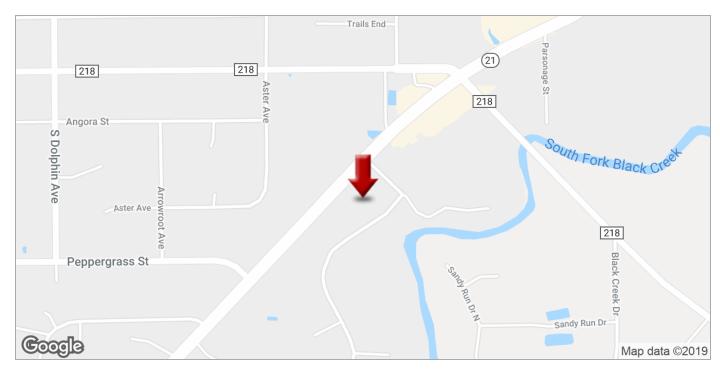

# 2747 - 2755 BLANDING BLVD

2747 Blanding Blvd, Middleburg, FL 32068

### PROPERTY FEATURES

- 3.25 Acre Zoned BB
- Across from Winn-Dixie/Burger King
- Within 2000' CR 218
- Median Cut at South end of property
- Opportunity Zone
- \$2,139,000