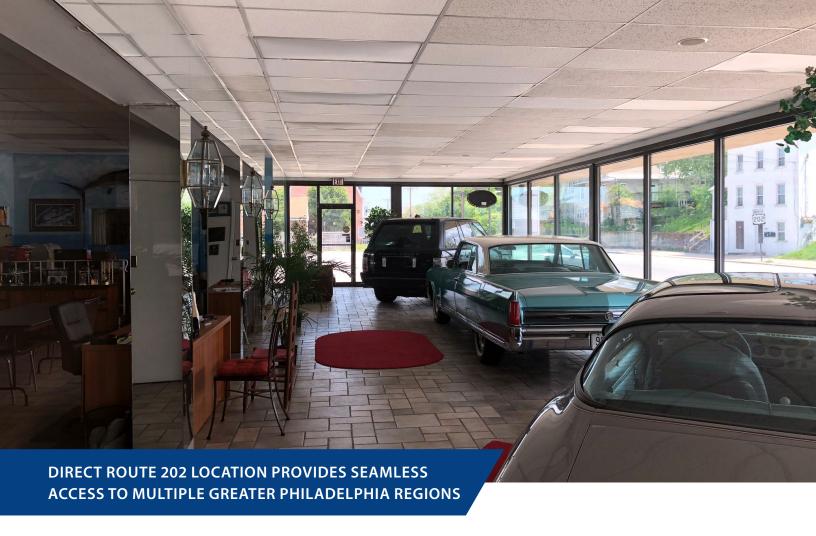

## **PROPERTY OVERVIEW**

- Showroom is connected to the service department with a canopy
- The showroom has tile floors, thermopane glass and four to five care interior capacity with the exterior having a 100 car capacity
- The facility contains two bathrooms, a customer waiting area along with desks, office equipment and a digital phone system
- Offices within the facility include: Sales Offices, Accounting Office, and a Filing Office
- Additionally, there is a lunchroom/conference room and a president's office with a bathroom and steam shower