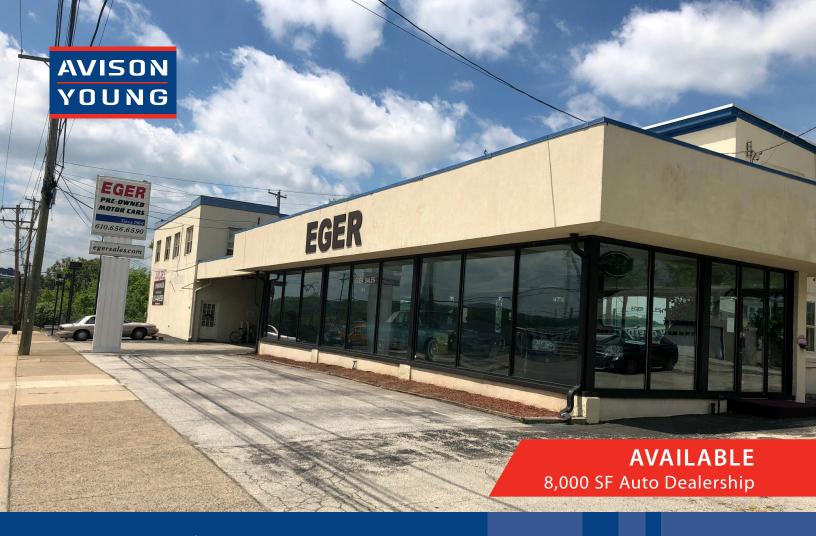

## 1070 | DeKalb Pike Bridgeport, PA

Partnership, Performance,

## **PROPERTY OVERVIEW**

- Showroom is connected to the service department with a canopy
- The showroom has tile floors, thermopane glass and four to five care interior capacity with the exterior having a 100 car capacity
- The facility contains two bathrooms, a customer waiting area along with desks, office equipment and a digital phone system
- Offices within the facility include: Sales Offices, Accounting Office, and a Filing Office
- Additionally, there is a lunchroom/conference room and a president's office with a bathroom and steam shower