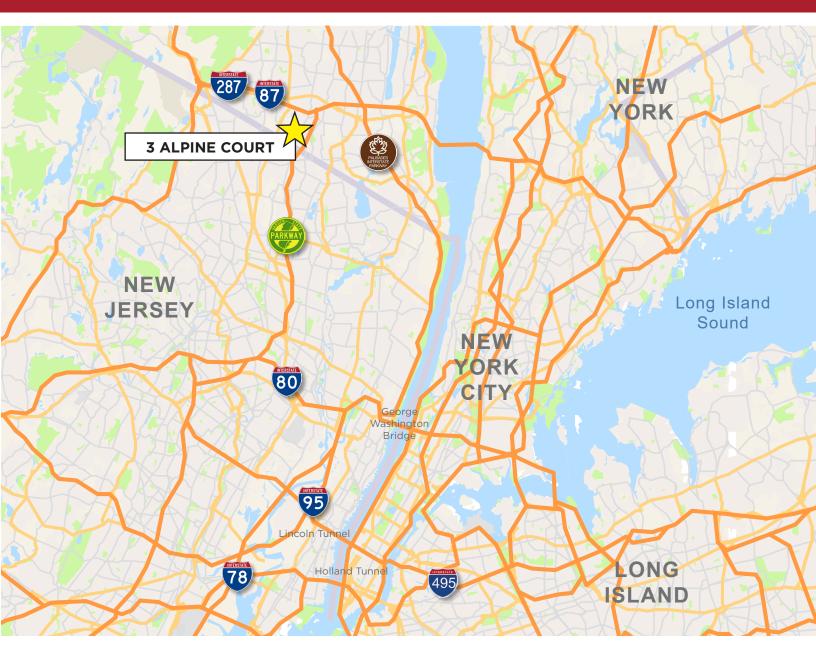

## **LOCATION MAP**

## LOCATION HIGHLIGHTS

- Attractive corporate park setting
- Easy access to NY State Thruway, Highway 17 and Route 303
- 3-minute drive to I-287 / I-87
- 3 miles to the Garden State Parkway
- · Surrounded by industrial, office, residential and shopping centers