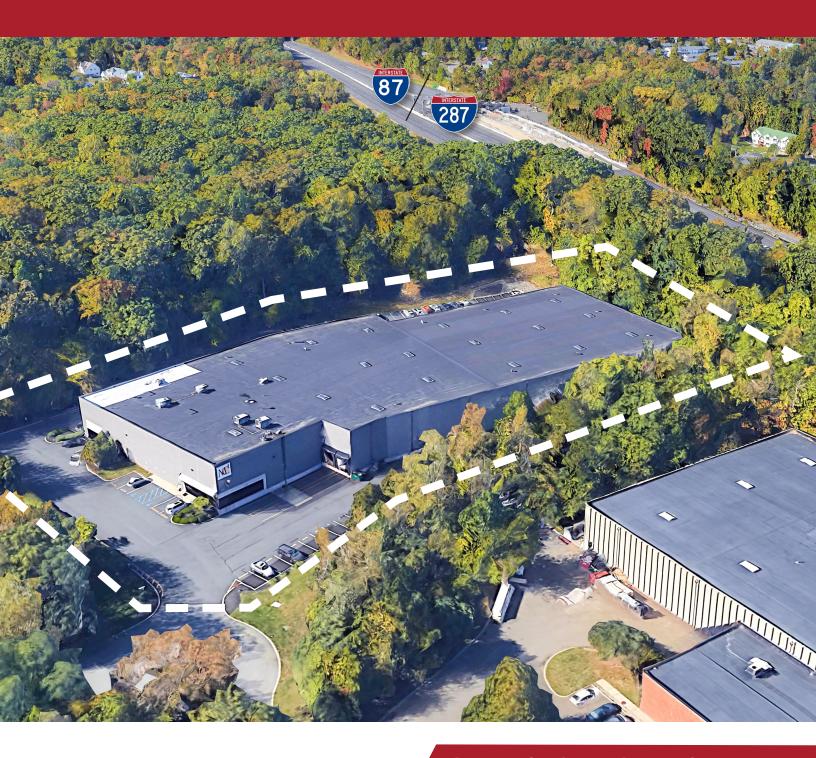

## **3 ALPINE COURT**

Chestnut Ridge, Rockland County, New York

±68,862 SF
Corporate Headquarters / Industrial Building

FOR LEASE

## LOCATION HIGHLIGHTS

- Attractive corporate park setting
- Easy access to NY State Thruway, Highway 17 and Route 303
- 3-minute drive to I-287 / I-87
- 3 miles to the Garden State Parkway
- · Surrounded by industrial, office, residential and shopping centers