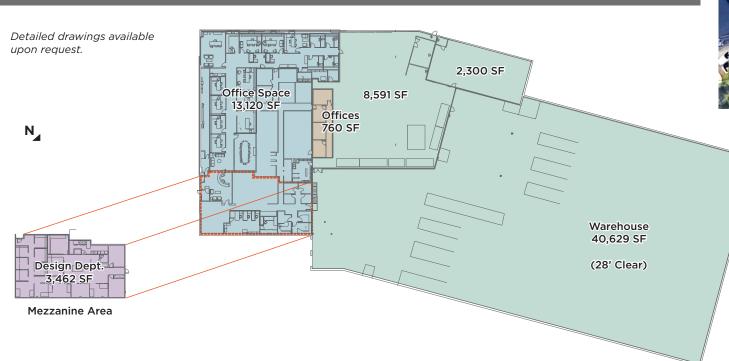

## FLOOR PLAN & BUILDING FEATURES

**±68,862 SF**Available for Lease

# **±13,120 SF** Office Space

## **ADDITIONAL FEATURES:**

- Possession: October 2019
- **Built:** 1989
- Loading: 2 tailgates (expandable) + 1 drive-in door (expandable)
- Ceiling Height: 28' clear
- Column Spacing: 31' x 47'9" Warehouse Area