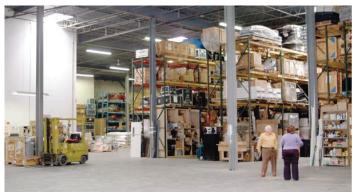

## FLOOR PLAN & BUILDING FEATURES

**±68,862 SF**Available for Lease

# **±13,120 SF** Office Space

## **ADDITIONAL FEATURES:**

- Possession: October 2019
- **Built:** 1989
- Loading: 2 tailgates (expandable) + 1 drive-in door (expandable)
- Ceiling Height: 28' clear
- Column Spacing: 31' x 47'9" Warehouse Area

- **Power:** 800 amps / 480/277 volts
- Acres: 4.48 (Expansion possible)
- **Zoning:** P1, Planned Industry
- Parking: ±93 car spaces
- Sprinklers: 100% Wet system
- **Restrooms:** 3 bathrooms, locker room & shower