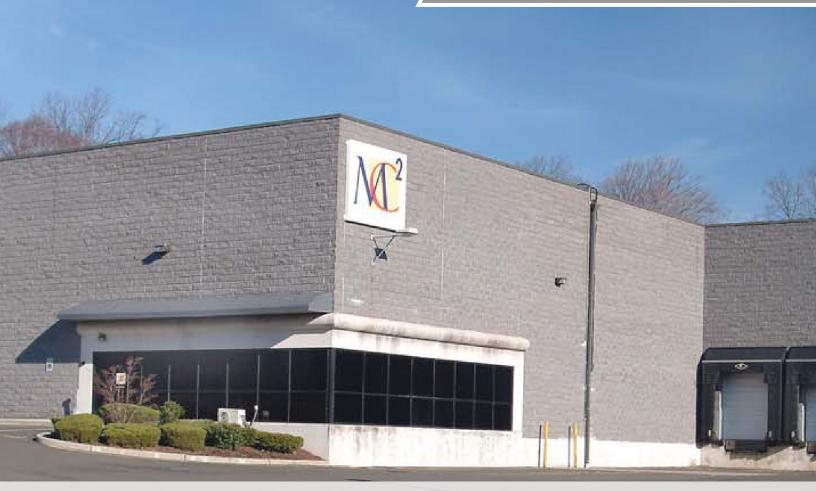

## **3 ALPINE COURT**

Chestnut Ridge, Rockland County, New York

±68,862 SF
Corporate Headquarters / Industrial Building

FOR LEASE

## LOCATION HIGHLIGHTS

- Attractive corporate park setting
- Easy access to NY State Thruway, Highway 17 and Route 303
- 3-minute drive to I-287 / I-87
- 3 miles to the Garden State Parkway
- · Surrounded by industrial, office, residential and shopping centers