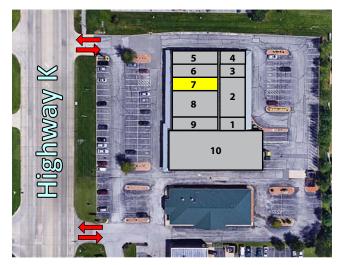

## 1,200-SQUARE FOOT RETAIL AVAILABLE FOR LEASE

| NO. | ADDRESS    | STATUS    | SIZE (SF) |
|-----|------------|-----------|-----------|
| 1   | 2376 Hwy K | Occupied  | 800       |
| 2   | 2380 Hwy K | Occupied  | 2,400     |
| 3   | 2384 Hwy K | Occupied  | 800       |
| 4   | 2386 Hwy K | Occupied  | 800       |
| 5   | 2388 Hwy K | Occupied  | 1,200     |
| 6   | 2390 Hwy K | Occupied  | 1,200     |
| 7   | 2392 Hwy K | AVAILABLE | 1,200     |
| 8   | 2394 Hwy K | Occupied  | 2,400     |
| 9   | 2398 Hwy K | Occupied  | 1,200     |
| 10  | 2400 Hwy K | Occupied  | 8,400     |