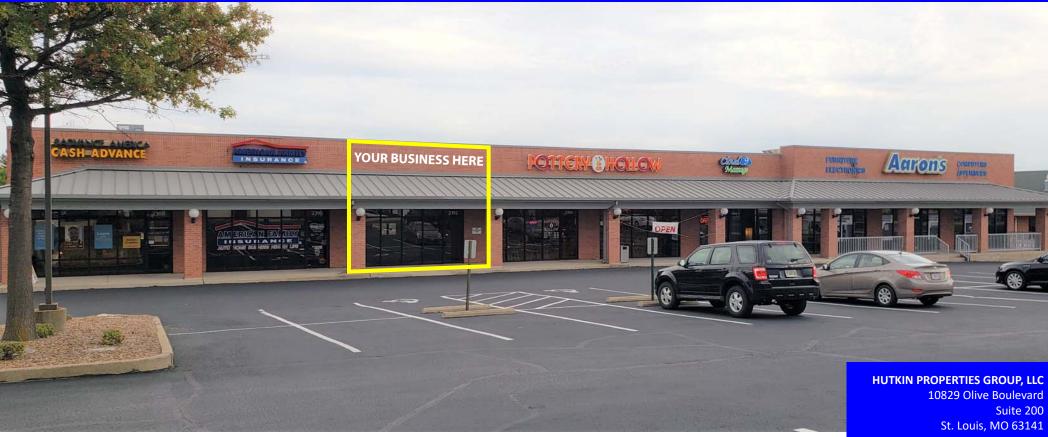

## 1,200-SQUARE FOOT RETAIL **AVAILABLE FOR LEASE**

- Access to signalized intersection
- Unobstructed visibility on Highway K
- Anchored by Aaron's and adjacent to Target, Kohl's, Michael's, PetSmart and Buffalo Wild Wings
- Other neighboring retailers include Wal-Mart, Lowes, Home Depot, Schnuck's and Dierberg's
- Prominent signage available
- Asking Rate for 1,200 SF Retail: \$16.00 PSF NNN