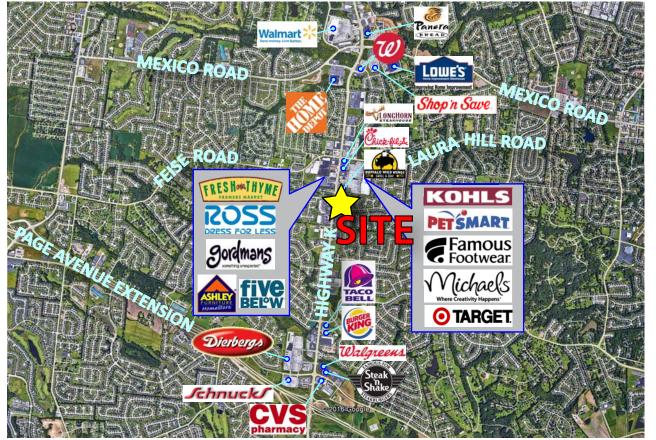

## 1,200-SQUARE FOOT RETAIL **AVAILABLE FOR LEASE**

- Access to signalized intersection
- Unobstructed visibility on Highway K
- Anchored by Aaron's and adjacent to Target, Kohl's, Michael's, PetSmart and Buffalo Wild Wings
- Other neighboring retailers include Wal-Mart, Lowes, Home Depot, Schnuck's and Dierberg's
- Prominent signage available
- Asking Rate for 1,200 SF Retail: \$16.00 PSF NNN