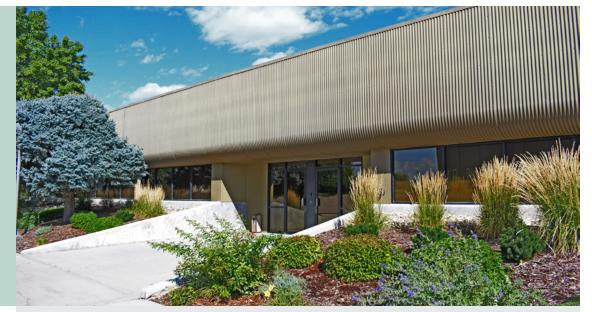

## OFFICE/R&D/FLEX SPACE FOR LEASE

1830 Lefthand Circle / Longmont, Colorado

**AVAILABILITY** 45,775 RSF

**LEASE RATE** \$12.00 NNN

**EXPENSES** \$5.50 RSF + UTILITIES

**PARKING** 3.9:1,000

## **PROPERTY FEATURES**

- Office/R&D/Flex space for lease in The Campus at Longmont
- 480v power, NextLight Fiber. 13'6" clear height in the warehouse. Two dock high loading doors.
- On-site property management, courtyards, and outdoor volleyball courts
- Located in an amenity-rich community, within blocks of Village at the Peaks, seven hotels, five breweries and numerous restaurants, banks, and retail
- Located in the North Metro Enterprise Zone, may qualify for Business Income Tax Credits or EZ Incentives through the Longmont Economic Development Partnership