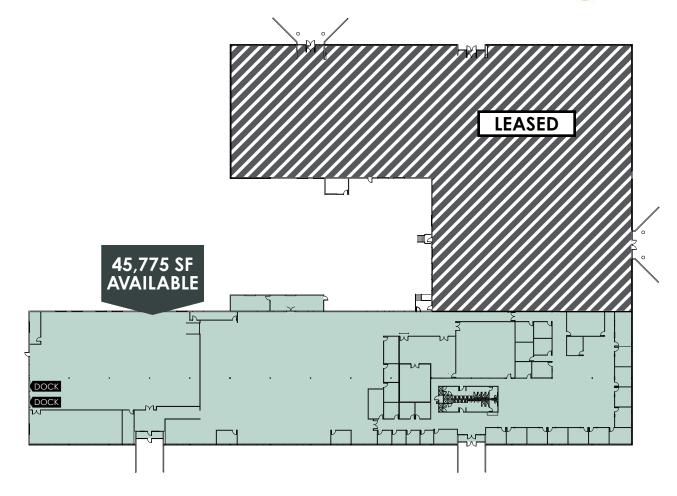

## OFFICE/R&D/FLEX SPACE FOR LEASE

1830 Lefthand Circle / Longmont, Colorado

**AVAILABILITY** 45,775 RSF

**LEASE RATE** \$12.00 NNN

**EXPENSES** \$5.50 RSF + UTILITIES

**PARKING** 3.9:1,000

## **PROPERTY FEATURES**

- Office/R&D/Flex space for lease in The Campus at Longmont
- 480v power, NextLight Fiber. 13'6" clear height in the warehouse. Two dock high loading doors.
- On-site property management, courtyards, and outdoor volleyball courts
- Located in an amenity-rich community, within blocks of Village at the Peaks, seven hotels, five breweries and numerous restaurants, banks, and retail
- Located in the North Metro Enterprise Zone, may qualify for Business Income Tax Credits or EZ Incentives through the Longmont Economic Development Partnership