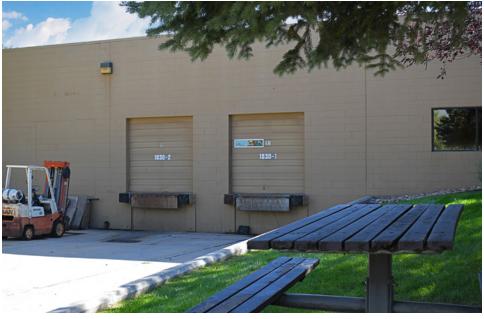

## **PROPERTY FEATURES**

- Office/R&D/Flex space for lease in The Campus at Longmont
- 480v power, NextLight Fiber. 13'6" clear height in the warehouse. Two dock high loading doors.
- On-site property management, courtyards, and outdoor volleyball courts
- Located in an amenity-rich community, within blocks of Village at the Peaks, seven hotels, five breweries and numerous restaurants, banks, and retail
- Located in the North Metro Enterprise Zone, may qualify for Business Income Tax Credits or EZ Incentives through the Longmont Economic Development Partnership