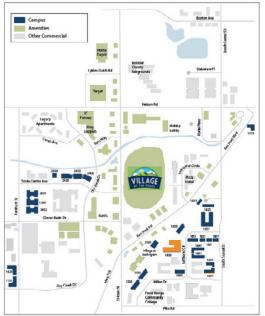

## **PROPERTY FEATURES**

- Office/R&D/Flex space for lease in The Campus at Longmont
- 480v power, NextLight Fiber. 13'6" clear height in the warehouse. Two dock high loading doors.
- On-site property management, courtyards, and outdoor volleyball courts
- Located in an amenity-rich community, within blocks of Village at the Peaks, seven hotels, five breweries and numerous restaurants, banks, and retail
- Located in the North Metro Enterprise Zone, may qualify for Business Income Tax Credits or EZ Incentives through the Longmont Economic Development Partnership