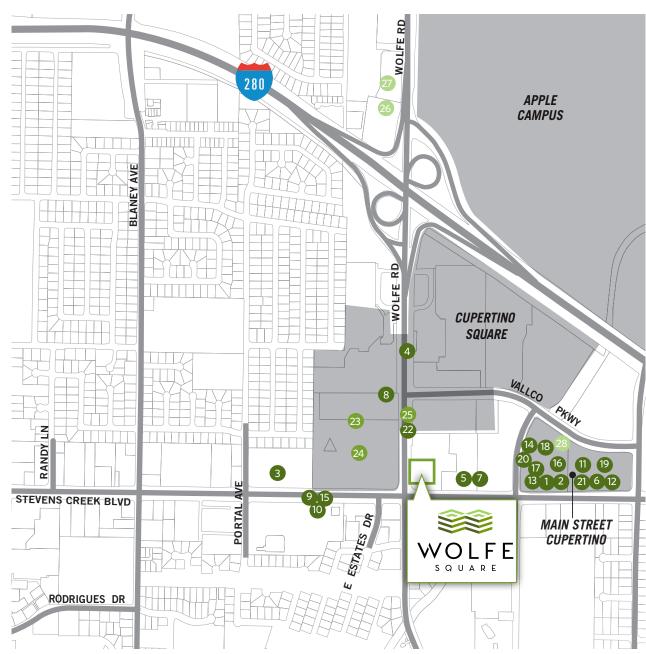

## Amenities Map

#### **RESTAURANTS**

- 1 Alexander's Patisserie
- 2 Alexander's Steakhouse
- 3 Azuma Japanese Cuisine
- 4 Benihana Restaurant
- 5 Café Lattea
- 6 Chef Hung Taiwanese
- 7 Cream Cupertino
- 8 Dynasty Seafood
- 9 Elephant Bar & Restaurant
- 10 Erik's Deli
- 11 Haidilao Hotpot
- 12 Lazy Dog Restaurant
- 13 Lyfe Kitchen
- 14 Meet Fresh
- 15 Merlion Restaurant
- 16 Oren's Hummus
- 17 Panino Giusto
- 18 Philz Coffee
- 19 Pieology
- 20 Pressed Juicery
- 21 Rootstock Wine Bar
- 22 Stein's Beer Garden

### **ENTERTAINMENT**

- 23 AMC Theaters
- 24 Bay Club Cupertino
- 25 Bowlmor Lanes

### **HOTELS**

- 26 Courtyard by Marriott
- 27 Hilton Garden Inn
- 28 Residence Inn Marriott

TWO CLASS A OFFICE BUILDINGS | TOTAL  $\pm 114,895$  SF

Bob Simpson +1.408.615.3421 Lic 01240540

Erik Hallgrimson +1.408.615.3435 Lic 01274540