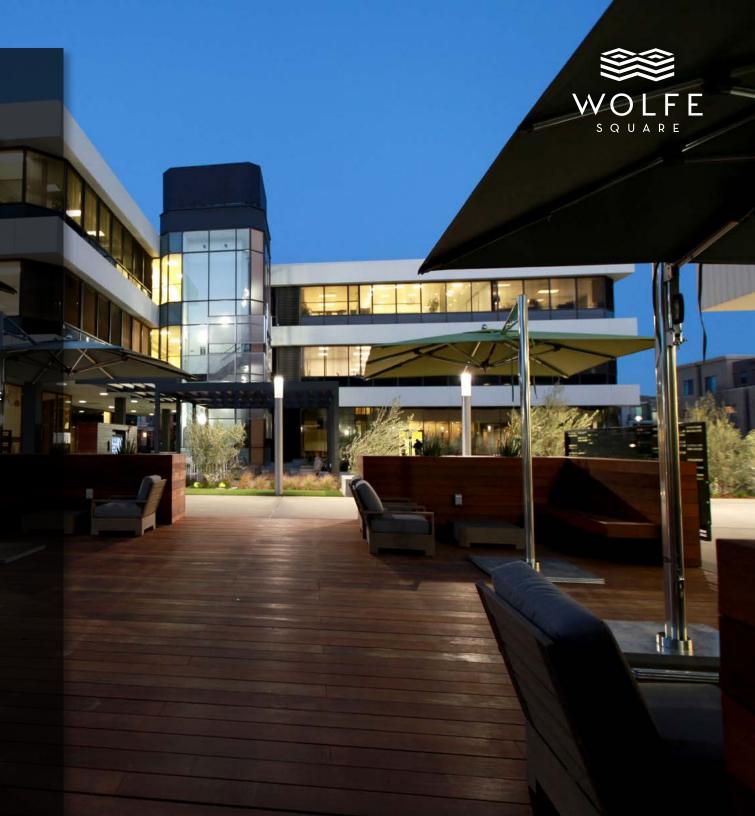

- Transformative outdoor courtyard with tenant seating
- Energized collaboration areas with private atmosphere
- Progressive image with state-ofthe-art path of travel lighting
- Outdoor entertainment center with soft-appointed wood finishes
- Tranquil courtyard environment with modern backlit fountain
- Large array of high-quality seating, patio umbrellas, and tables
- Expansive state-of-the-art drought tolerant landscaping