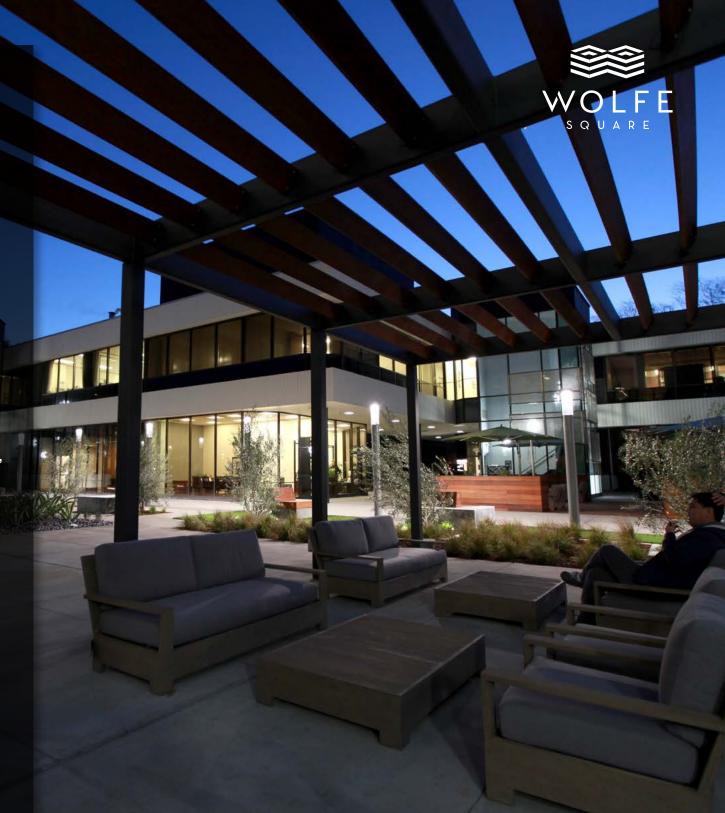

- Transformative outdoor courtyard with tenant seating
- Energized collaboration areas with private atmosphere
- Progressive image with state-ofthe-art path of travel lighting
- Outdoor entertainment center with soft-appointed wood finishes
- Tranquil courtyard environment with modern backlit fountain
- Large array of high-quality seating, patio umbrellas, and tables
- Expansive state-of-the-art drought tolerant landscaping