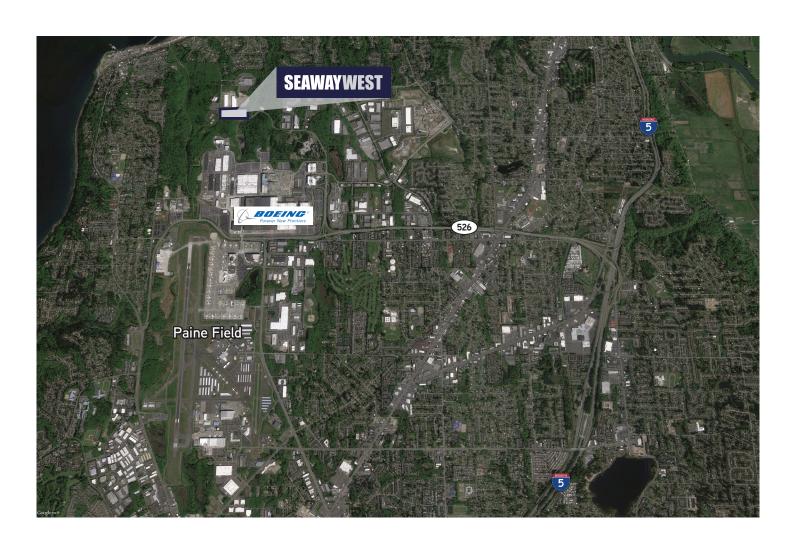

#### Location Highlights:

- Excellent location near the Boeing Everett Plant
- Excellent access to SR-526, SR-525, I-5, and I-405
- Highly sought-after Everett market
- Seattle/Puget Sound market industrial vacancy rate of 3.9%