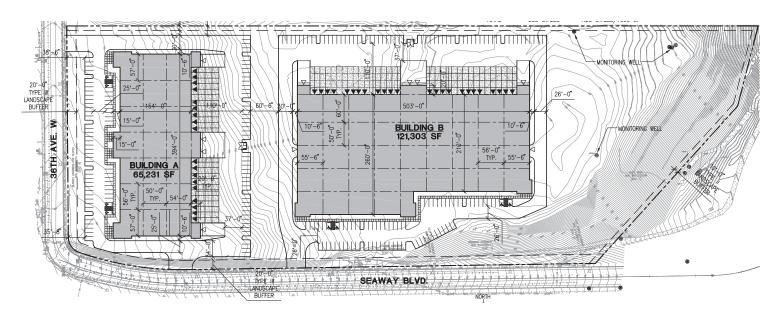

#### **Project Features:**

- New shell construction
- 30' Clear height
- 50'-55' Typical bay spacing
- Dock high and grade level loading
- 238 Parking stalls
- M-1 Zoning
- R-30 Rigid roof insulation
- 6" Reinforced slab
- ESFR Fire sprinkler system
- T-5 Energy efficient lighting (15 fc @ 36" AFF)
- Divisible to ±20,000 SF

#### Building A:

• 65.231 SF Total

#### Building B:

• 121,303 SF Total