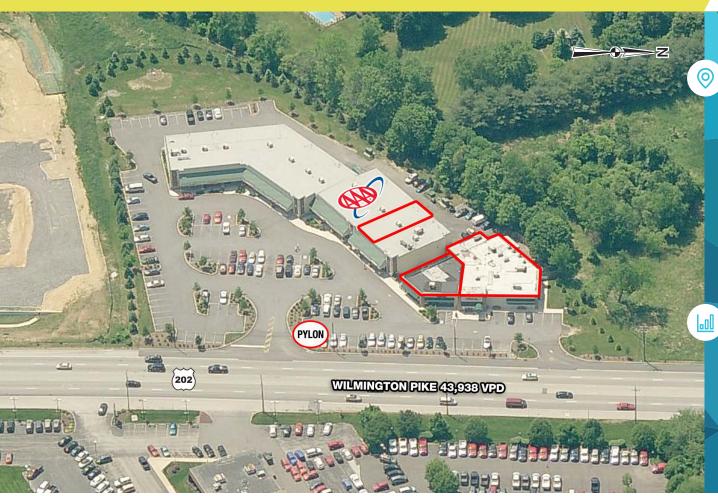

# property highlights.

- Existing ±8,000 SF restaurant with patio available
- Liquor license and FF&E available
- ±1,300 SF highly visbible endcap available
- Strong daily needs strip center
- Access from North & South Route 202 (turning lane)
- Total GLA: ±31,000 SF

WITH LIQUOR LICENSE AND FF&E

(**202**)

WILMINGTON PIKE 43,938 VPD

AVAILABLE ±1,300 SF

PYLON

The information and images contained herein are from sources deemed reliable. However, Metro Commercial Real Estate, Inc. makes no representation whatsoever as to their accuracy or authenticity. Images shown may be modified for illustrative purposes. Images may be out-of-date and not current. 8.1.17