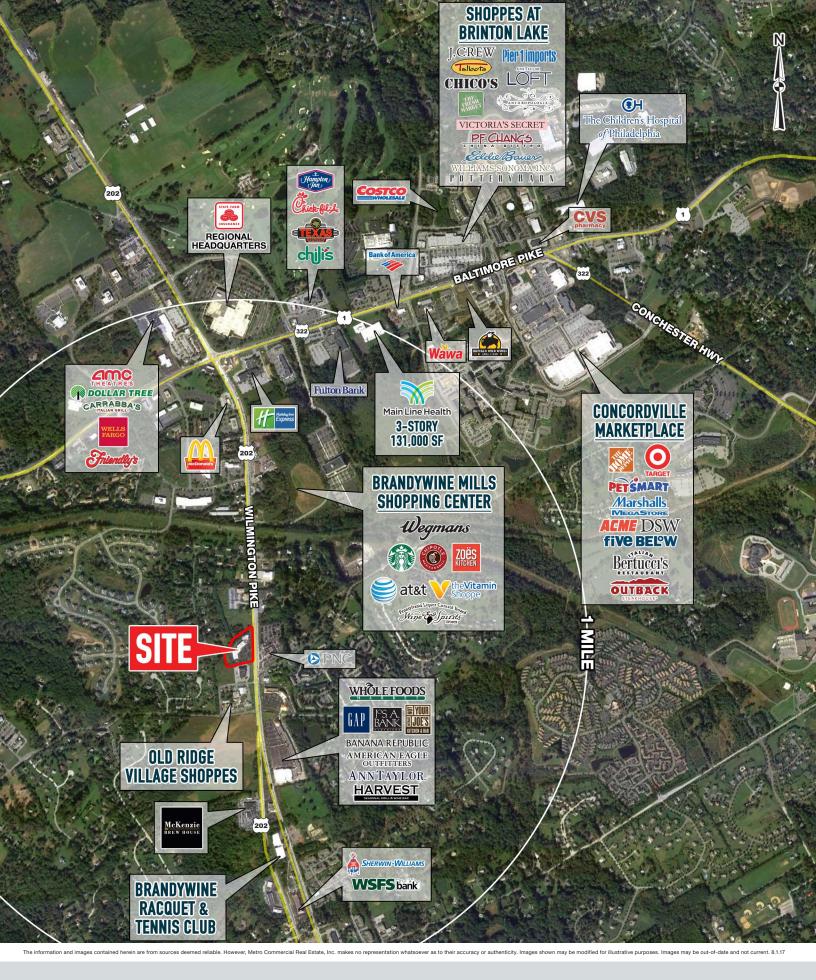

## stats.

|  | 2016 DEMOGRAPHICS*                                               | 3 MILES   | 5 MILES   | 7 MILES  |
|--|------------------------------------------------------------------|-----------|-----------|----------|
|  | EST. POPULATION                                                  | 28,657    | 85,242    | 217,908  |
|  | EST. HOUSEHOLDS                                                  | 10,372    | 31,142    | 81,901   |
|  | EST. AVG. HH INCOME                                              | \$104,975 | \$105,795 | \$87,613 |
|  | WILMINGTON PIKE (ROUTE 202) TRAFFIC COUNT. 63 938 VPD *ESRI 2016 |           |           |          |