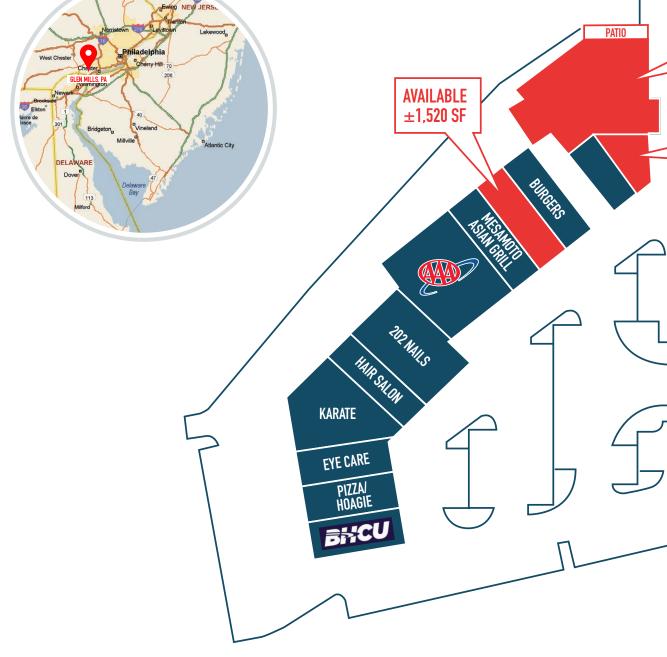

# property highlights.

- Existing ±8,000 SF restaurant with patio available
- Liquor license and FF&E available
- ±1,300 SF highly visbible endcap available
- Strong daily needs strip center
- Access from North & South Route 202 (turning lane)
- Total GLA: ±31,000 SF