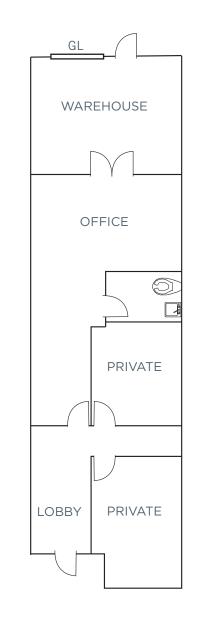

Floor Plan

#### **SUITE R** ±1,600 SF

- 100% HVAC
- 13' Clear Height
- Power: 120A @ 208V
- Grade Level Door
- Warehouse

©2019 Cushman & Wakefield. All rights reserved. The information contained in this communication is strictly confidential. This information has been obtained from sources believed to be reliable but has not been verified. NO WARRANTY OR REPRESENTATION, EXPRESS OR IMPLIED, IS MADE AS TO THE CONDITION OF THE INFORMATION CONTAINED HEREIN, AND SAME IS SUBMITTED SUBJECT TO ERRORS, OMISSIONS, CHANGE OF PRICE, RENTAL OR OTHER CONDITIONS, WITH-DRAWAL WITHOUT NOTICE, AND TO ANY SPECIAL LISTING CONDITIONS IMPOSED BY THE PROPERTY OWNER(S), ANY PROJECTIONS, ON SETIMATES ARE SUBJECT TO UNCERTAINTY AND DO NOT SIGNIFY CURRENT OR FUTURE PROPERTY OWNER(S), ANY PROJECTIONS, ON SETIMATES ARE SUBJECT TO UNCERTAINTY AND DO NOT SIGNIFY CURRENT OR FUTURE PROPERTY OWNER(S), ANY PROJECTIONS, MORSIONS, ANY PROJECTIONS, MORSIONS, AND PROJECTIONS, MORSIONS AND SECONDATIONS INFORMATION CONTAINED HEREIN, AND SAME IS SUBMITTED SUBJECTIONS, ON SECONDATIONS AND SECONDATIONS INFORMATION CONTAINED HEREIN, AND SAME IS SUBMITTED SUBJECT TO ERRORS, ON SECONDATIONS INFORMATION CONTAINED HEREIN, AND SAME IS SUBJECT TO ERRORS, ANY PROJECTIONS, MORSIONS AND SECONDATIONS INFORMATION CONTAINED HEREIN AND SAME IS SUBJECT TO ERRORS, ANY PROJECTIONS, MORSIONS AND SECONDATIONS INFORMANCE.