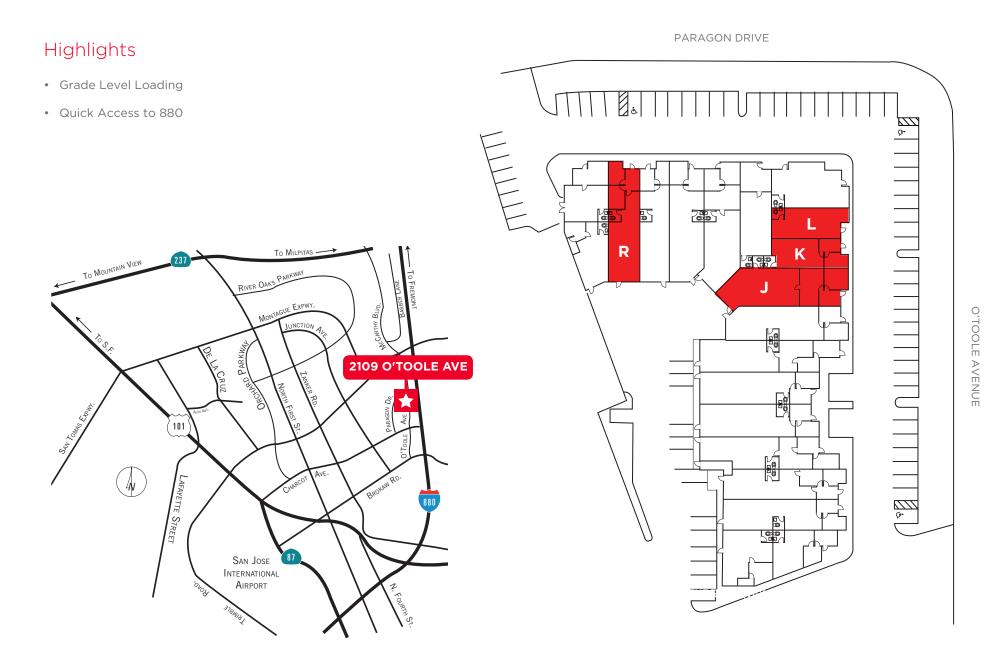

### 2109 O'TOOLE AVENUE SAN JOSE, CALIFORNIA ±1,000 SF - ±1,981 SF FOR LEASE

For more information, please contact:

Liam Martin Associate +1 408 436 3619 liam.martin@cushwake.com LIC #02081625 Steve Pace Executive Director P +1 408 615 3419 steve.pace@cushwake.com LIC #00817396