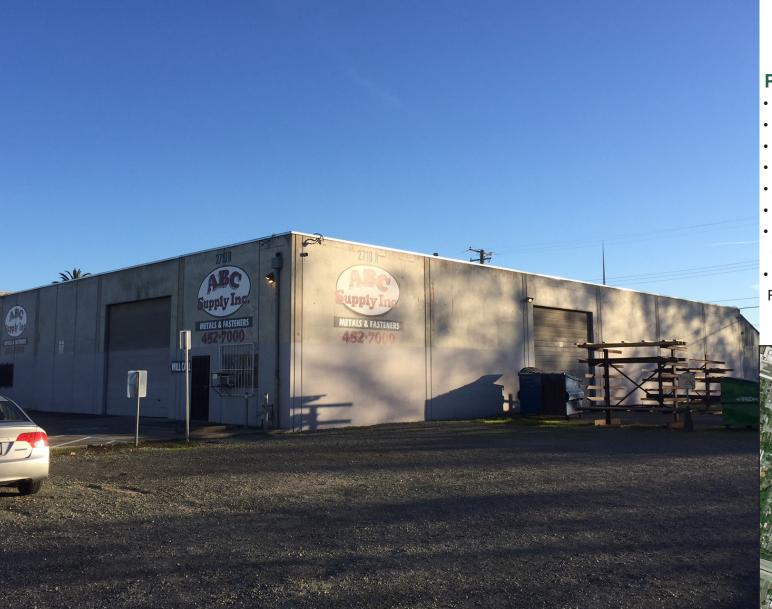

## 2710 R Street, Sacramento, CA 95816 R Street Corridor Midtown

## PROPERTY HIGHLIGHTS

- ±9,600 SF Main Building
- ±1,200 SF Attached Metal Warehouse
- Small Office and Mezzanine Storage Area
- Large Parking Area (±0.60 acre lot size)
- 2 Grade Level Doors
- Zoned RMX-SP
- Located in R Street Redevelopment Corridor
- One Block from new Sacramento Natural Foods Co-op