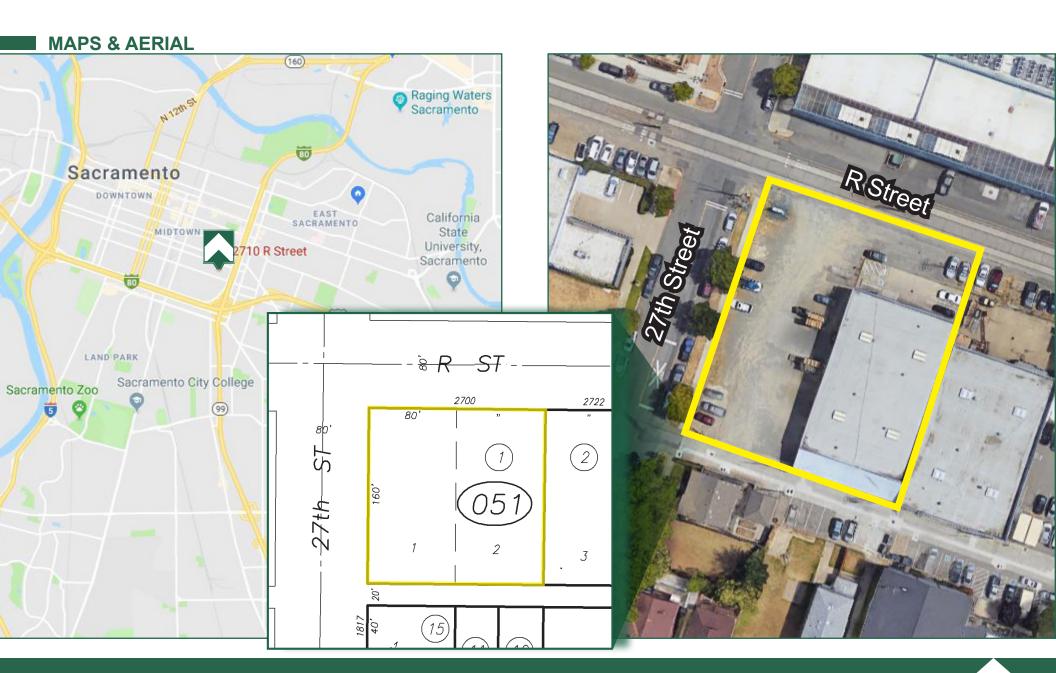

## 2710 R Street, Sacramento, CA 95816 R Street Corridor Midtown

## PROPERTY HIGHLIGHTS

- ±9,600 SF Main Building
- ±1,200 SF Attached Metal Warehouse
- Small Office and Mezzanine Storage Area
- Large Parking Area (±0.60 acre lot size)
- 2 Grade Level Doors
- Zoned RMX-SP
- Located in R Street Redevelopment Corridor
- One Block from new Sacramento Natural Foods Co-op