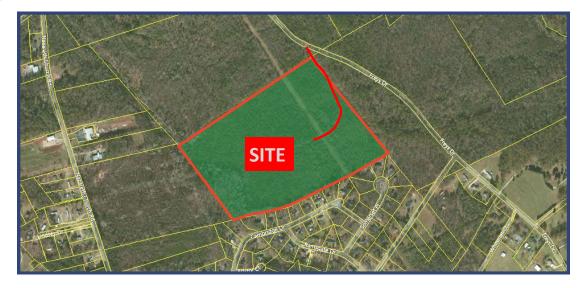

## **FEATURES**

- ⇒ Conveniently Located Near Highway 29 and I-85
- ⇒ Excellent Commercial, Industrial, or Residential Property
- ⇒ Easement to Property
- Not Zoned Subject to Spartanburg Land Use Ordinance
- ⇒ Demographics and Aerials Available Upon Request
- ⇒ Spartanburg TMS # 5-22-00-057.00

## 52.96 +/- ACRES FREYS DRIVE SPARTANBURG, SC 29301

guyharris@spencerhines.com 380 S. Pine Street Spartanburg, SC 29302

The information contained herein has been obtained from sources deemed reliable. While we do not doubt its accuracy, we have not verified it and make no guarantee, warranty, or representation expressed or implied. It is your responsibility to independently confirm its accuracy. The owner expressly reserves the right at its sole discretion to reject any and all proposals or expressions of interest in the property and to terminate discussions with any party at anytime with or without notice.