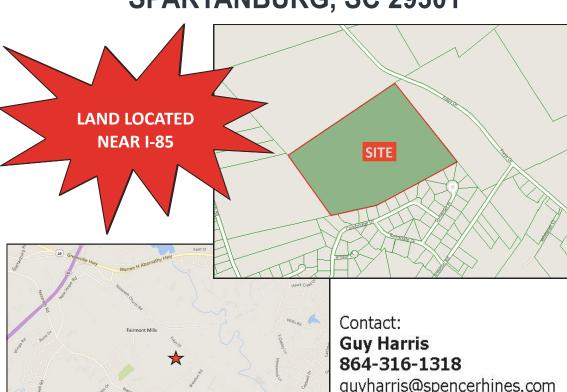

## **FEATURES**

- ⇒ Conveniently Located Near Highway 29 and I-85
- ⇒ Excellent Commercial, Industrial, or Residential Property
- ⇒ Easement to Property
- Not Zoned Subject to Spartanburg Land Use Ordinance
- ⇒ Demographics and Aerials Available Upon Request
- ⇒ Spartanburg TMS # 5-22-00-057.00

## 52.96 +/- ACRES FREYS DRIVE SPARTANBURG, SC 29301

guyharris@spencerhines.com 380 S. Pine Street Spartanburg, SC 29302

The information contained herein has been obtained from sources deemed reliable. While we do not doubt its accuracy, we have not verified it and make no guarantee, warranty, or representation expressed or implied. It is your responsibility to independently confirm its accuracy. The owner expressly reserves the right at its sole discretion to reject any and all proposals or expressions of interest in the property and to terminate discussions with any party at anytime with or without notice.