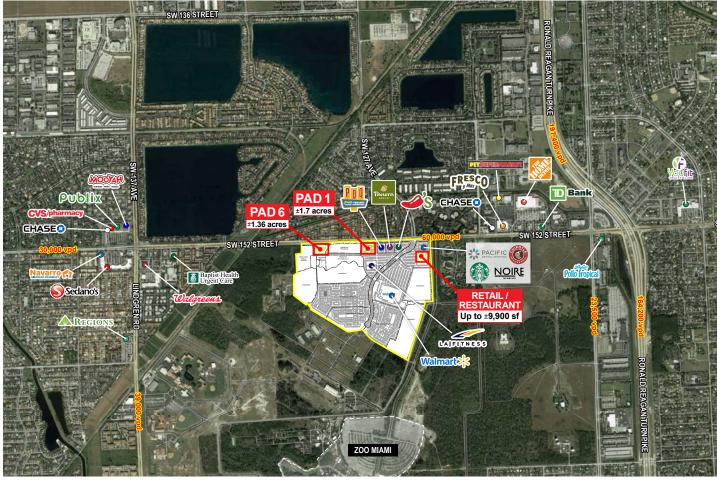

# coral reef commons

SW 152 STREET & SW 127 AVE • MIAMI, FL • 33177

### **PROPERTY HIGHLIGHTS**

New project anchored by Walmart, LA Fitness with 900 planned residential units

Estimated delivery: Q4 2020

60,000 vpd on SW 152 Street

Avg HH income within 3 miles: \$82,000

Signalized intersection provides full access on Coral Reef Drive (SW 152 St) & SW 127 Ave

#### **AVAILABLE**

Pad 1: ±1.7 acres (Lease pending)

Pad 6: ±1.36 acres

Retail/restaurant: up to 9,900 sf

# **JOIN THESE RETAILERS**