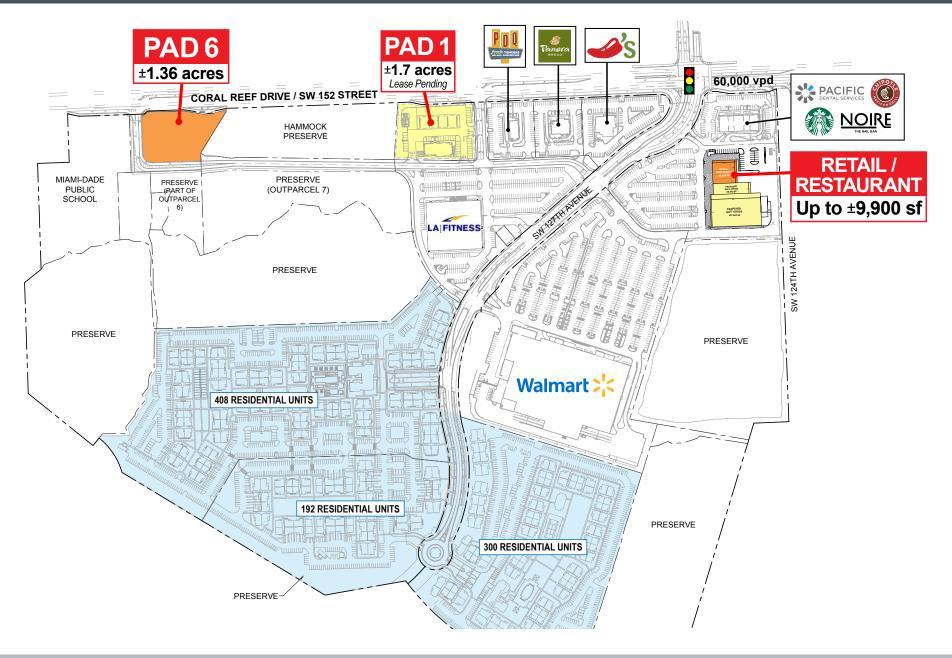

#### **AVAILABLE**

Pad 1: ±1.7 acres (Lease pending)

Pad 6: ±1.36 acres

Retail/restaurant: up to 9,900 sf