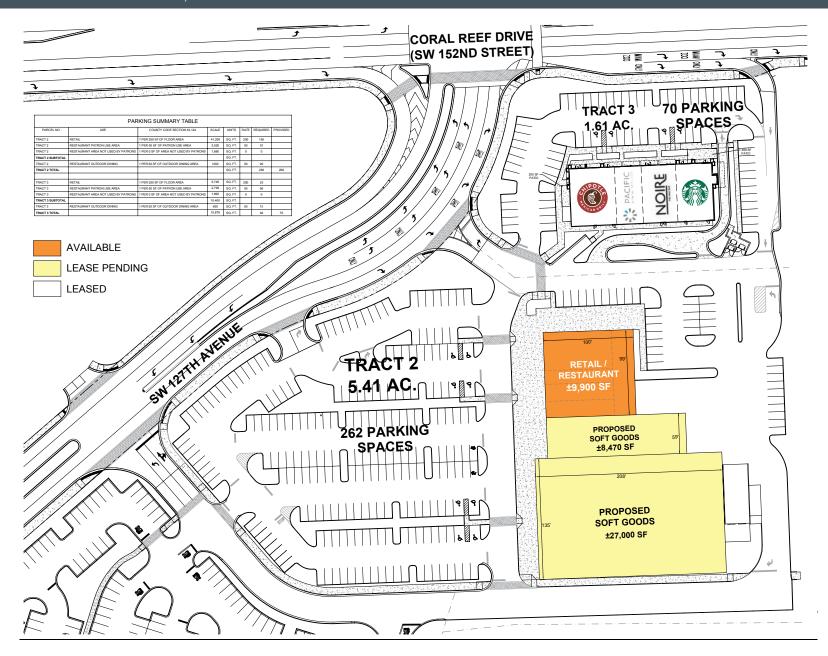

#### **AVAILABLE**

Pad 1: ±1.7 acres (Lease pending)

Pad 6: ±1.36 acres

Retail/restaurant: up to 9,900 sf