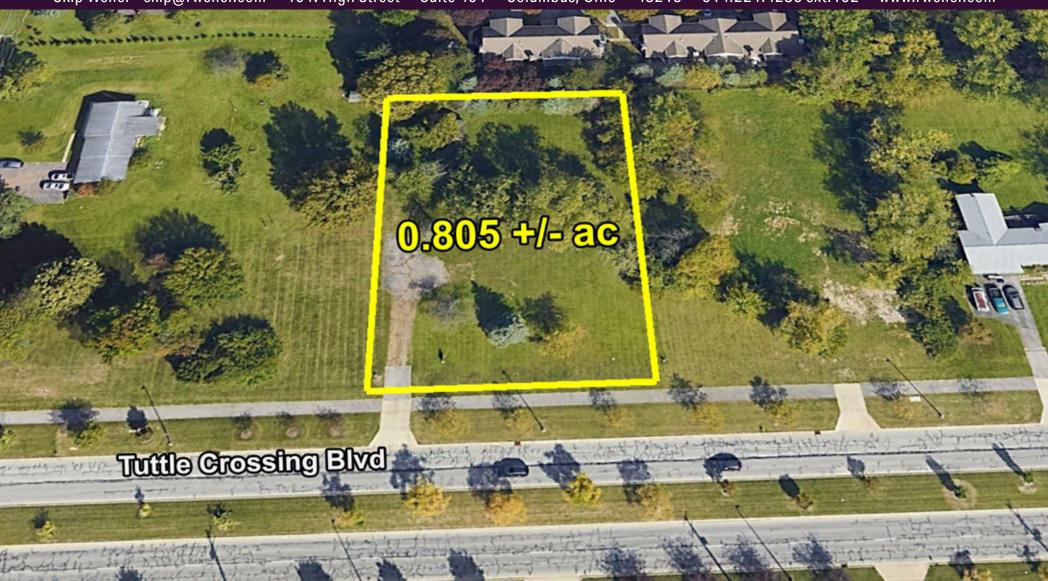

## **OFFERING MEMORANDUM**

Skip Weiler • skip@rweiler.com • 10 N High Street • Suite 401 • Columbus, Ohio • 43215 • 614.221.4286 ext.102 • www.rweiler.com

0.805 +/- Acre Vacant Land
5630 Tuttle Crossing Boulevard, Columbus, OH 43203

#### **COMMERCIAL LAND WITH FRONTAGE ON TUTTLE!**

Ideal site with 150' frontage on Tuttle Crossing Blvd! Exceptional visibility on a busy street. Several commercial businesses surrounding pockets of residential communities in the area. Minutes from Tuttle Mall and I-270. Ripe area for development!

#### **Property Highlights**

Address: 5630 Tuttle Crossing Blvd

Dublin, Ohio 43203

**County:** Franklin

PID: 273-005408

Location: Between Wilcox Rd

and Britton Pkwy

Acreage: 0.805 +/- ac