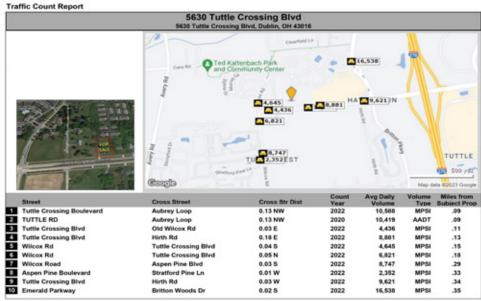

| \$100,623 |        |











Appraisal Brokerage Consulting Development

# **Notable Projects YTD**





Celebrating 85 Years as Central Ohio's Trusted Commercial Real Estate Experts

## THE ROBERT WEILER COMPANY EST. 1938



The Robert Weiler Company is a full-service commercial real estate and appraisal firm; however, a deeper look inside our firm will show you that we are much more than that. We embrace the value of relationships and are committed to understanding clients' unique needs. We are keen on getting clients what they want.

With 85 years in the business, we have a competitive advantage in the market... a value that clients will not find from any other firm specializing in commercial real estate in Columbus, Ohio, or beyond.





Skip Weiler President/Broker 614-221-4286 x102 skip@rweiler.com

Lear