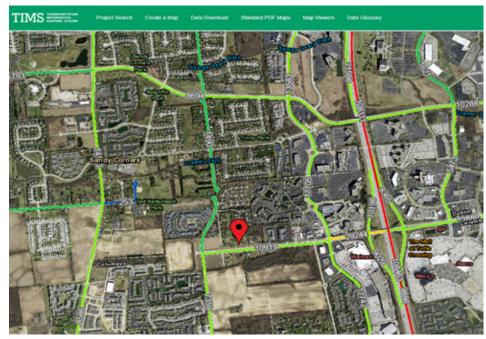

#### **COMMERCIAL LAND WITH FRONTAGE ON TUTTLE!**

Ideal site with 150' frontage on Tuttle Crossing Blvd! Exceptional visibility on a busy street. Several commercial businesses surrounding pockets of residential communities in the area. Minutes from Tuttle Mall and I-270. Ripe area for development!

#### **Property Highlights**

Address: 5630 Tuttle Crossing Blvd

Dublin, Ohio 43203

**County:** Franklin

PID: 273-005408

Location: Between Wilcox Rd

and Britton Pkwy

Acreage: 0.805 +/- ac