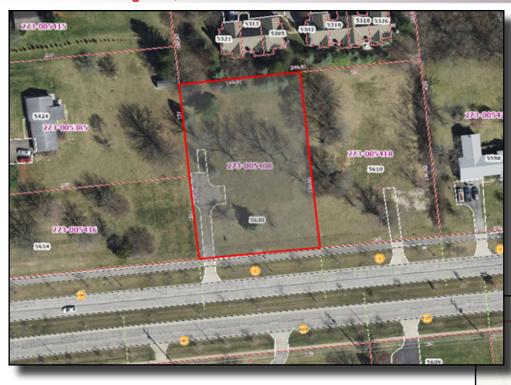

#### **Property Highlights**

Address: 5630 Tuttle Crossing Blvd

Dublin, Ohio 43203

**County:** Franklin

PID: 273-005408

Location: Between Wilcox Rd

and Britton Pkwy

Acreage: 0.805 +/- ac

Sale Price: \$445,000

**Zoning:** Planned Unit Development

**District** 

Click here to see zoning text CHAPTER 153: ZONING REGULATIONS

5334

5625

5610

12/20/2023