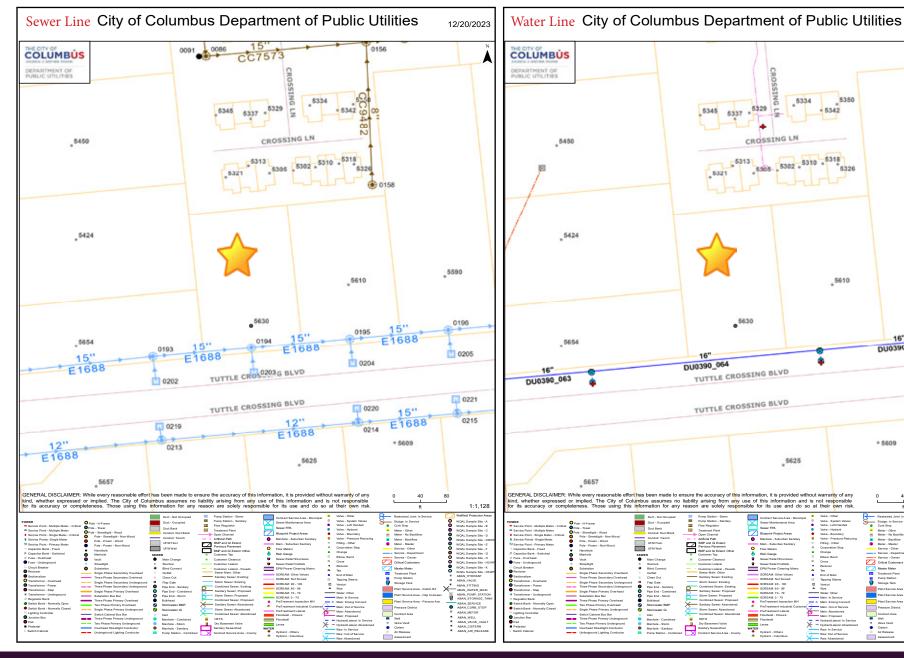

#### **Property Highlights**

Address: 5630 Tuttle Crossing Blvd

Dublin, Ohio 43203

**County:** Franklin

PID: 273-005408

Location: Between Wilcox Rd

and Britton Pkwy

Acreage: 0.805 +/- ac

Sale Price: \$445,000

**Zoning:** Planned Unit Development

**District** 

Click here to see zoning text CHAPTER 153: ZONING REGULATIONS

5334

5625

5610

12/20/2023