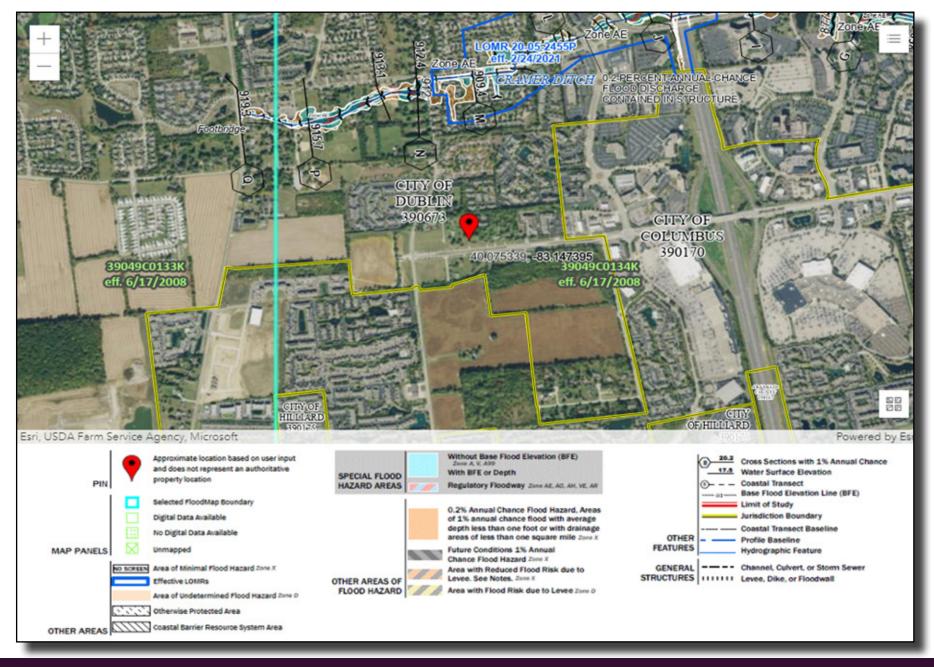

#### **Property Highlights**

Address: 5630 Tuttle Crossing Blvd

Dublin, Ohio 43203

**County:** Franklin

PID: 273-005408

Location: Between Wilcox Rd

and Britton Pkwy

Acreage: 0.805 +/- ac

Sale Price: \$445,000

**Zoning:** Planned Unit Development

**District** 

Click here to see zoning text CHAPTER 153: ZONING REGULATIONS

5334

5625

5610

12/20/2023