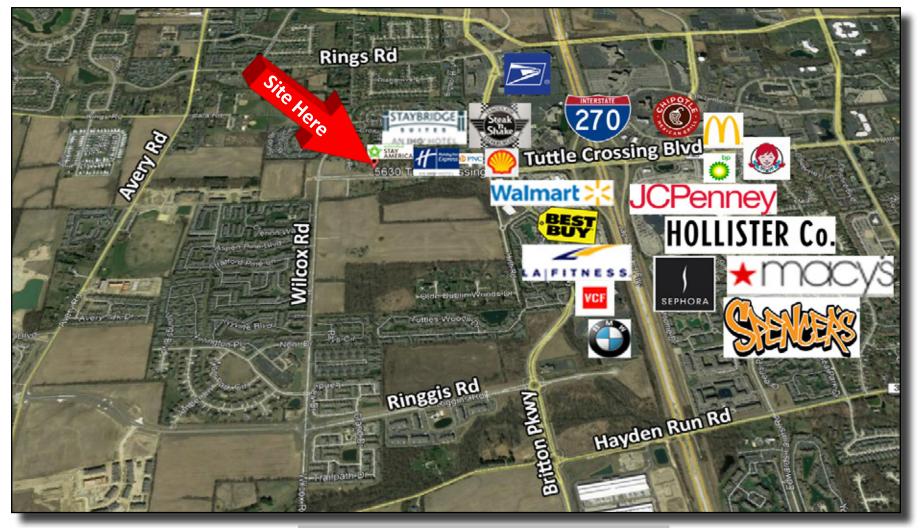

#### **COMMERCIAL LAND WITH FRONTAGE ON TUTTLE!**

Ideal site with 150' frontage on Tuttle Crossing Blvd! Exceptional visibility on a busy street. Several commercial businesses surrounding pockets of residential communities in the area. Minutes from Tuttle Mall and I-270. Ripe area for development!

## **Great Location!**

5 minutes to Tuttle Mall 5 minutes to Freeways 20 minutes to Columbus Airport 20 minutes to Polaris or Easton