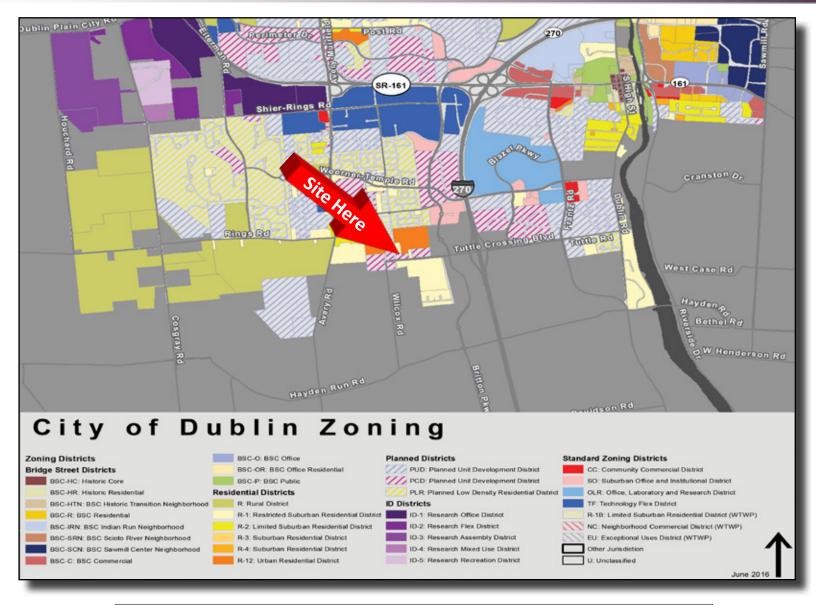

#### **COMMERCIAL LAND WITH FRONTAGE ON TUTTLE!**

Ideal site with 150' frontage on Tuttle Crossing Blvd! Exceptional visibility on a busy street. Several commercial businesses surrounding pockets of residential communities in the area. Minutes from Tuttle Mall and I-270. Ripe area for development!

#### **Property Highlights**

Address: 5630 Tuttle Crossing Blvd

Dublin, Ohio 43203

**County:** Franklin

PID: 273-005408

Location: Between Wilcox Rd

and Britton Pkwy

Acreage: 0.805 +/- ac

Sale Price: \$445,000

**Zoning:** Planned Unit Development

**District** 

Click here to see zoning text CHAPTER 153: ZONING REGULATIONS

5334

5625

5610

12/20/2023