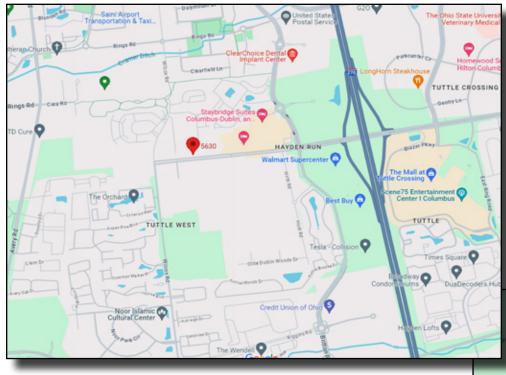

#### **COMMERCIAL LAND WITH FRONTAGE ON TUTTLE!**

Ideal site with 150' frontage on Tuttle Crossing Blvd! Exceptional visibility on a busy street. Several commercial businesses surrounding pockets of residential communities in the area. Minutes from Tuttle Mall and I-270. Ripe area for development!

#### **Property Highlights**

Address: 5630 Tuttle Crossing Blvd

Dublin, Ohio 43203

**County:** Franklin

PID: 273-005408

Location: Between Wilcox Rd

and Britton Pkwy

Acreage: 0.805 +/- ac