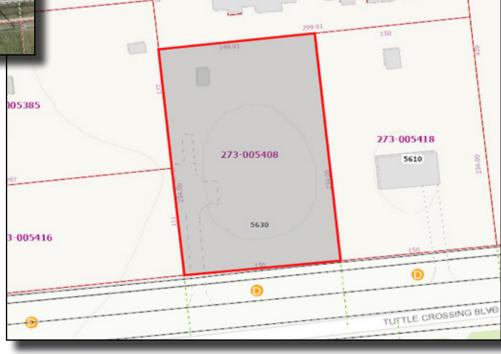

#### **Property Highlights**

Address: 5630 Tuttle Crossing Blvd

Dublin, Ohio 43203

**County:** Franklin

PID: 273-005408

Location: Between Wilcox Rd

and Britton Pkwy

Acreage: 0.805 +/- ac

Sale Price: \$445,000

**Zoning:** Planned Unit Development

**District** 

Click here to see zoning text CHAPTER 153: ZONING REGULATIONS

5334

5625

5610

12/20/2023