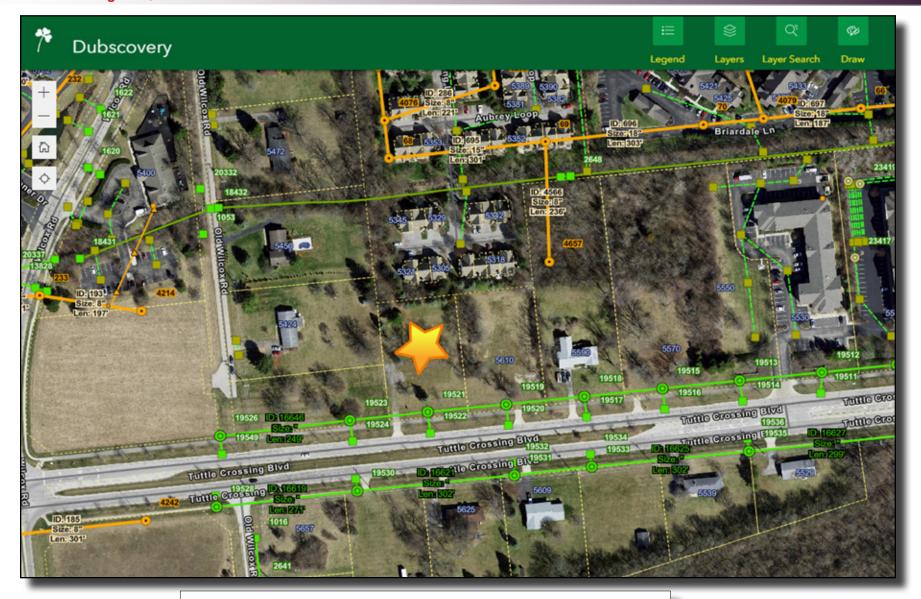

#### **Property Highlights**

Address: 5630 Tuttle Crossing Blvd

Dublin, Ohio 43203

**County:** Franklin

PID: 273-005408

Location: Between Wilcox Rd

and Britton Pkwy

Acreage: 0.805 +/- ac

Sale Price: \$445,000

**Zoning:** Planned Unit Development

**District** 

Click here to see zoning text CHAPTER 153: ZONING REGULATIONS

5334

5625

5610

12/20/2023