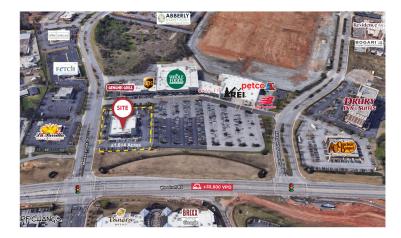

Located in the Woodruff Rd corridor, the property is arguably in one of the best locations in the Upstate. The asset sits between I-85 and I-385 and is  $\pm 8$  miles from Greenville's central business district.

4 Market Point Drive is situated near multiple national retailers including Whole Foods, Lowe's, and Best Buy.

- One of the best retail locations in Upstate, SC
- Signalized access to Woodruff Road (±33,800 VPD)
- Monument and building signage available
- Strong visibility and access to the Woodruff Road corridor