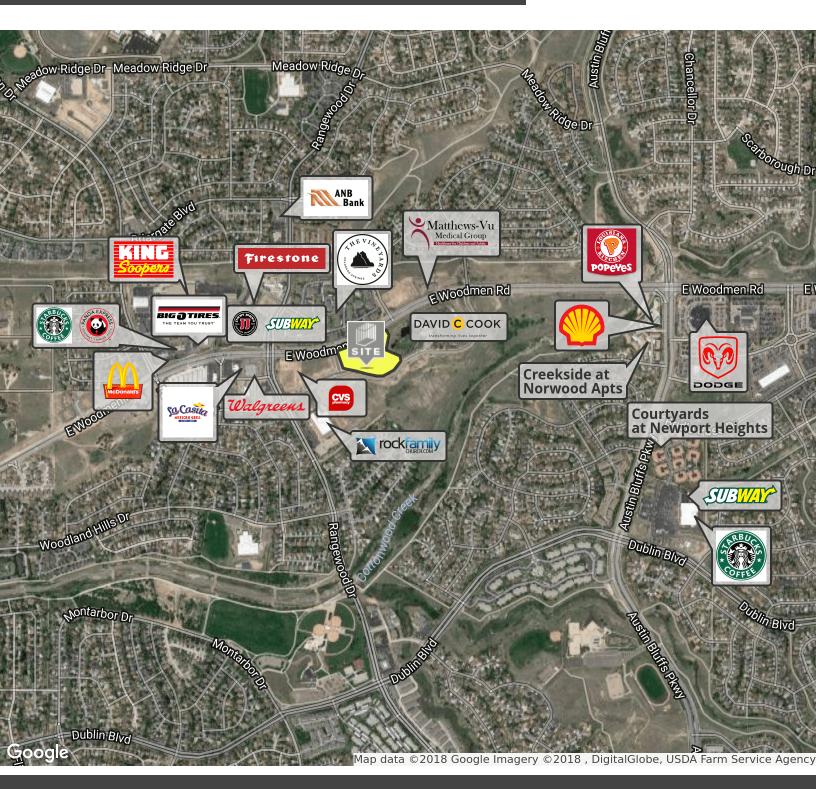

## PROPERTY OVERVIEW

Office land parcel now available for sale. This parcel is located at the busy intersection of E. Woodmen Rd. and Rangewood Dr. next to Woodmen Plaza Shopping Center. All utilities are to the site, along with a new right in right out access to Woodmen Rd. The zoning is OC,, which allows for office buildings, restaurants, bank with a drive-thru, residential and many other uses.