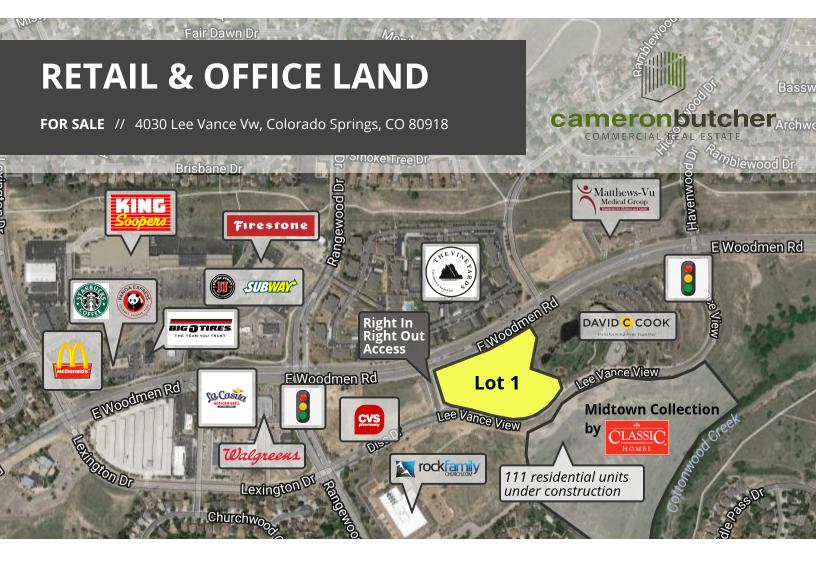

## PROPERTY OVERVIEW

Office land parcel now available for sale. This parcel is located at the busy intersection of E. Woodmen Rd. and Rangewood Dr. next to Woodmen Plaza Shopping Center. All utilities are to the site, along with a new right in right out access to Woodmen Rd. The zoning is OC,, which allows for office buildings, restaurants, bank with a drive-thru, residential and many other uses.

## **RETAIL & OFFICE LAND**

FOR SALE // 4030 Lee Vance Vw, Colorado Springs, CO 80918

**HELEN CAMERON** 

719.309.0973

helen@cameronbutcher.com

**CALEB DAVID** 719.309.0974

caleb@cameronbutcher.com

CameronButcher Commercial Real Estate PO Box 1415 | Colorado Springs, CO 80901 719.535.0500 | cameronbutcher.com