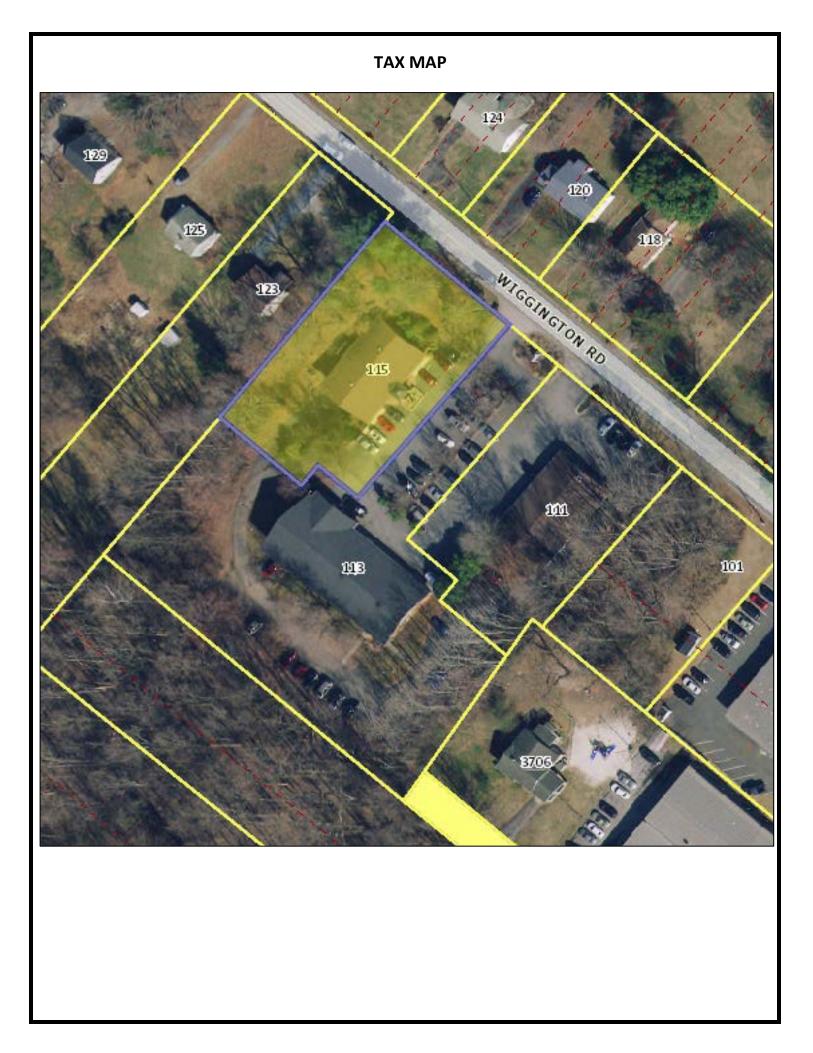

### **Property Information**

| <b>BUILDING SIZE</b> |
|----------------------|
| LOT SIZE             |
| ZONING               |
| AGE                  |
| PARKING              |

**RENTAL RATE** 

5,342 Sq. Ft. ± .548 Acres ± B - 1 1982, Renovated in 2014 15 spaces at building, common area parking in complex \$15.00/Sq. Ft./Year - NNN \$675,000