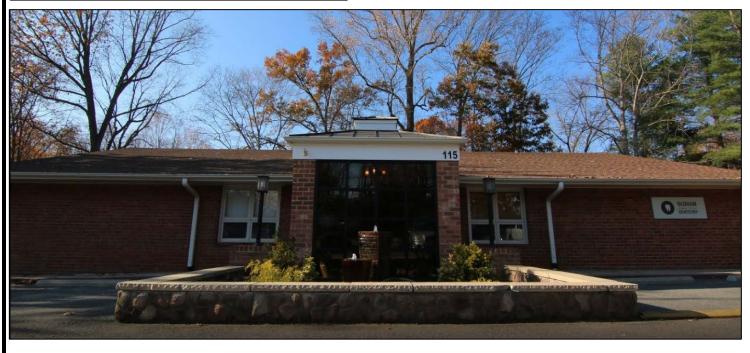

# FOR SALE or LEASE 5,342 Sq. Ft. ±

## 115 Wiggington Rd. Lynchburg, VA Professional Medical Office

#### SALE PRICE Features

- Large Reception Area
- Kitchenette
- Lower level w/ exterior entrance & interior elevator access
- Elevator installed in 2008
- Shingle roof
- Hardscapes throughout
- Several fish ponds and water features throughout