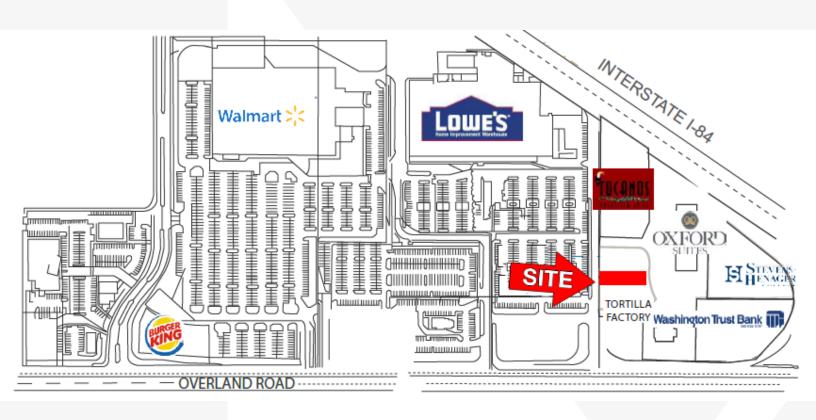

## SITE INFORMATION

- Retail space for sub-lease in the Overland and Cole Road area neighboring Walmart, Lowe's, Oxford Suites Hotel and Stevens-Henager College
- Space measures 15' x 60'
- Will consider cooperative tenant with complimentary use
- Join other tenants; Sport Clips, Ocean Nail & Spa and Tortilla Factory Mexican Grill