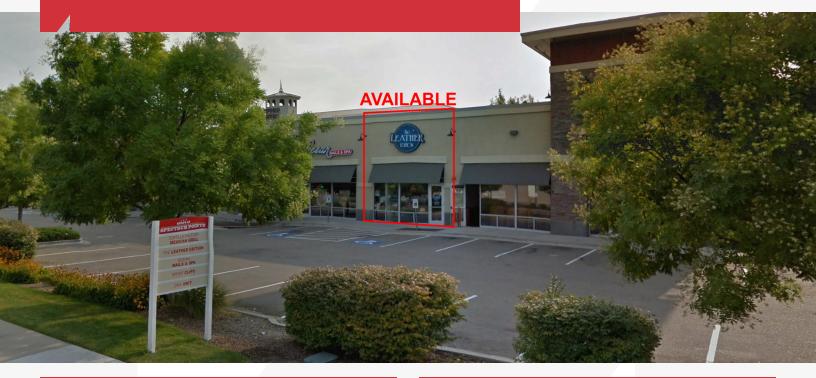

For Sub-Lease

## 1480 S. Entertainment Ave.

Boise, ID 83709

## **AVAILABLE PROPERTY**

**Location**Overland Road W of Cole
Rd, N on Entertainment Ave.

Building Size 10,000 SF

**Availability** 900 SF

**Parking** 5/1000

Year Built 2006

**Zoning** C-3D

Estimated NNN \$7.01 SF/yr

## SITE INFORMATION

- Retail space for sub-lease in the Overland and Cole Road area neighboring Walmart, Lowe's, Oxford Suites Hotel and Stevens-Henager College
- Space measures 15' x 60'
- Will consider cooperative tenant with complimentary use
- Join other tenants; Sport Clips, Ocean Nail & Spa and Tortilla Factory Mexican Grill