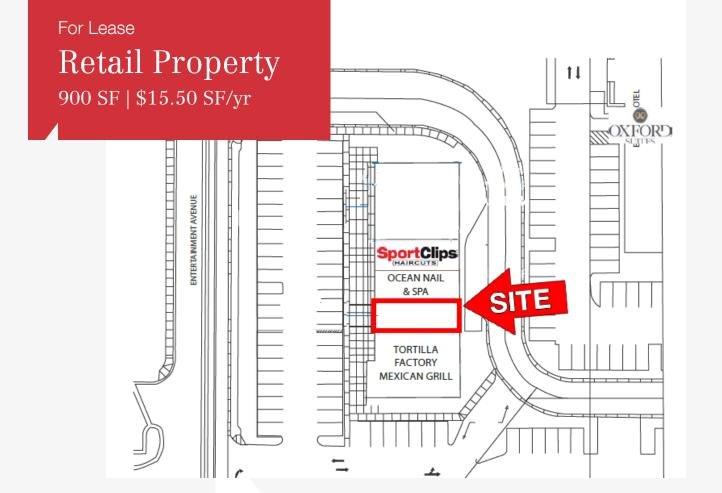

**Lease Rate** \$15.50 SF/yr (NNN)

| DEMOGRAPHICS      | 1 Mile   | 3 Miles  | 5 Miles  |
|-------------------|----------|----------|----------|
| Total Households  | 3,362    | 30,780   | 77,979   |
| Total Population  | 8,728    | 76,490   | 192,649  |
| Average HH Income | \$54,387 | \$54,882 | \$58,084 |

## SITE INFORMATION

- Retail space for sub-lease in the Overland and Cole Road area neighboring Walmart, Lowe's, Oxford Suites Hotel and Stevens-Henager College
- Space measures 15' x 60'
- Will consider cooperative tenant with complimentary use
- Join other tenants; Sport Clips, Ocean Nail & Spa and Tortilla Factory Mexican Grill