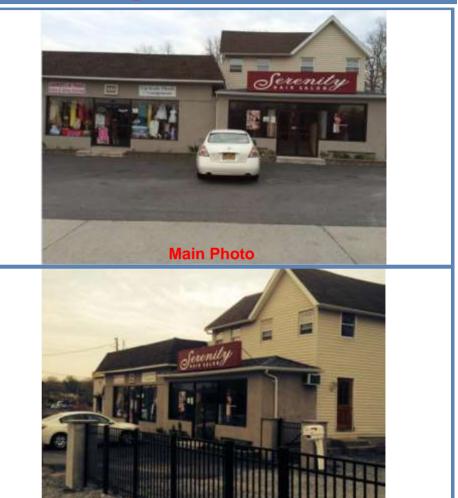

## 692-702 Middle Country Rd Selden, NY 11784

Call for Pricing Located on Middle Country Rd in PRIME retail area, with national chains such as Home Depot CVS, AutoZone and Walgreens. Perfect for National Retailer or Professional Offices. Completely renovated, new façade, roof and furnace.