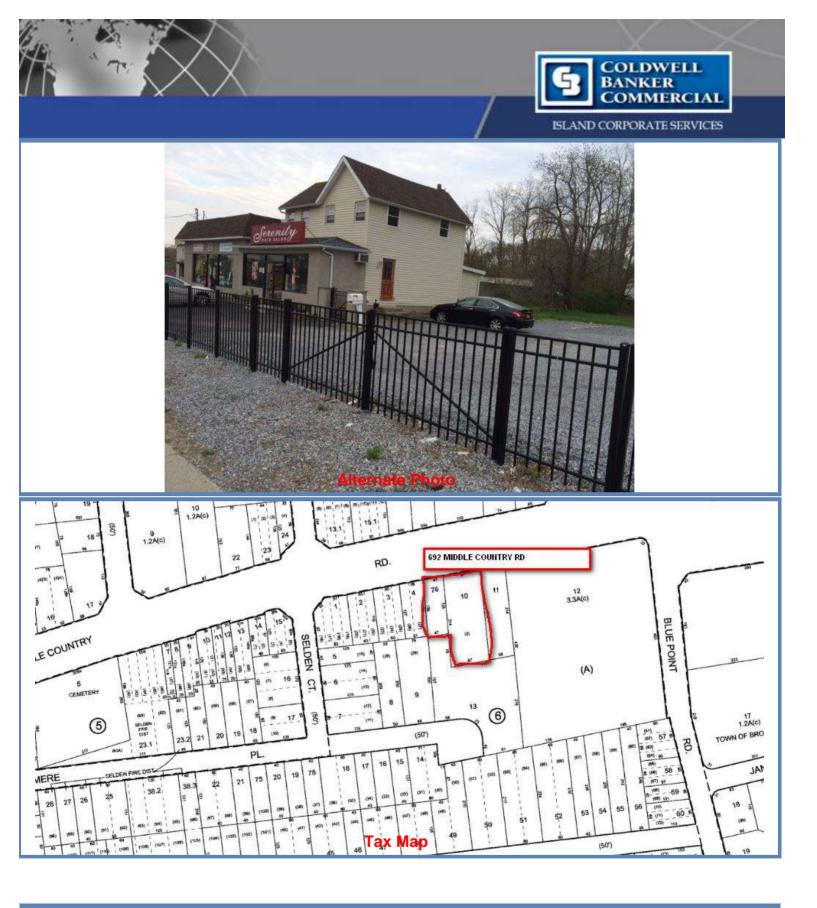

## 692-702 Middle Country Rd Selden, NY 11784

## Property Information

| Gross Leasable Area | 3,000          |  |
|---------------------|----------------|--|
| Sale Price:         | Call for Price |  |
| Possession:         | ion: Immediate |  |
| Parking:            | Ample          |  |
| RE Taxes            | \$13,551.00    |  |
| Lot Size (acres):   | 0.6            |  |
| Zoning:             | Business 1     |  |
|                     |                |  |

Includes separate 0.14 Acre lot that can be used to expand building and increase parking. 15 minutes from Stony Brook University Hospital, 18 Minutes to Brookhaven Memorial Hospital. Near Nicolls Rd, Ocean Ave. (Patchogue Rd )