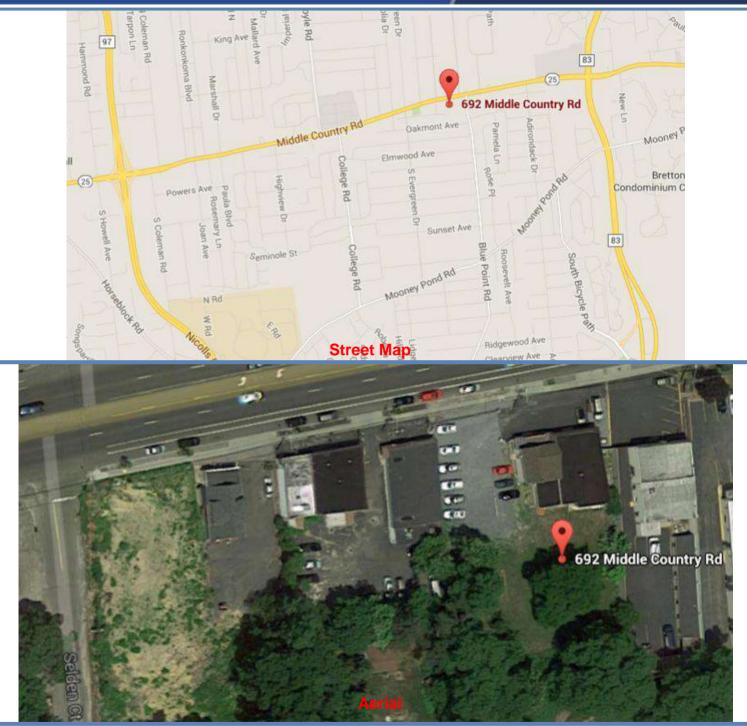

## 692-702 Middle Country Rd Selden, NY 11784

Includes separate 0.14 Acre lot that can be used to expand building and increase parking. 15 minutes from Stony Brook University Hospital, 18 Minutes to Brookhaven Memorial Hospital. Near Nicolls Rd, Ocean Ave. (Patchogue Rd )