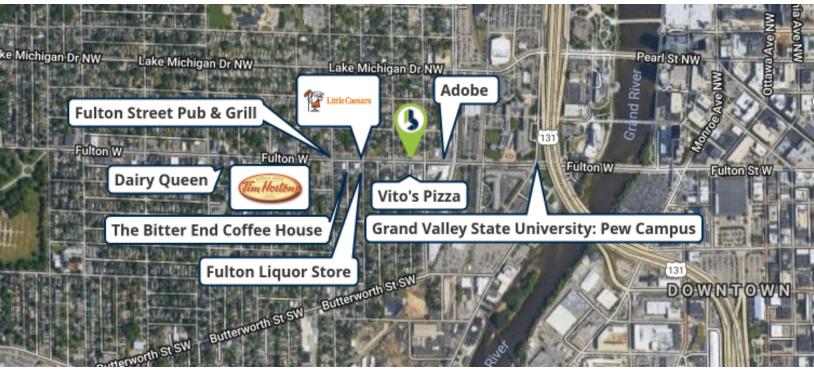

#### **PROPERTY OVERVIEW**

This is your chance to get involved in the rapidly developing west side of Downtown Grand Rapids. This property is within walking distance to GVSU's Pew Campus and Downtown Grand Rapids. With traffic counts over 12,000 cars daily, this retail location has exquisite exposure. Don't miss out on this rare opportunity of ownership in an expanding corridor of Grand Rapids!